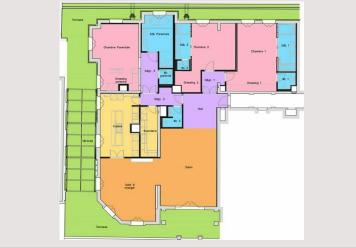

## Vermietung Monaco

Produkttyp Totale Fläche Wohnfläche Terrasse Fläche Zustand Stockwerk

| Wohnung               |  |
|-----------------------|--|
| 429 m <sup>2</sup>    |  |
| 320 m <sup>2</sup>    |  |
| 109 m <sup>2</sup>    |  |
| Prestations luxueuses |  |
| 1°                    |  |

## 92 000 € / Monat + Nebenkosten : 7.000 €

| Zimmer       | 5            |
|--------------|--------------|
| Schlafzimmer | 3            |
| Parkplätze   | 3            |
| Keller       | 1            |
| Gebäude      | Le Metropole |
| District     | Carré d'Or   |