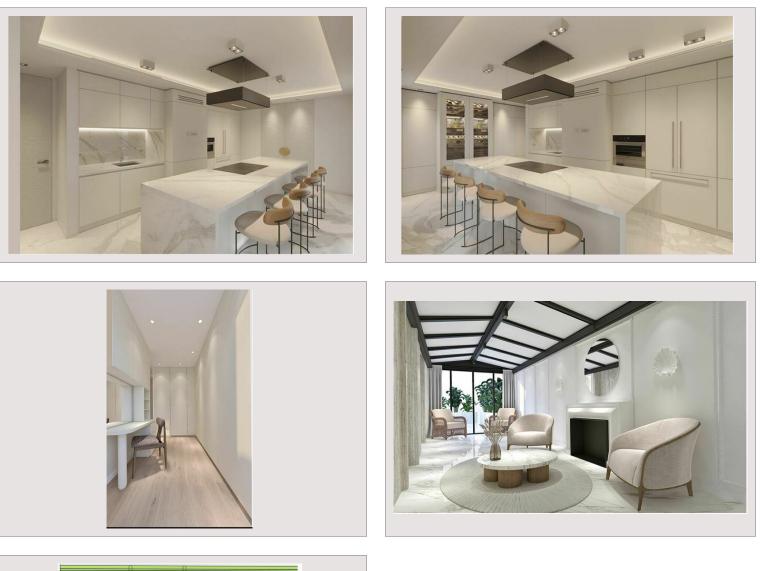

## Vermietung Monaco

Produkttyp Totale Fläche Wohnfläche Terrasse Fläche Zustand Stockwerk

| Wohnung               |  |
|-----------------------|--|
| 429 m <sup>2</sup>    |  |
| 320 m <sup>2</sup>    |  |
| 109 m <sup>2</sup>    |  |
| Prestations luxueuses |  |
| 1°                    |  |

## 92 000 € / Monat + Nebenkosten : 7.000 €

| Zimmer       | 5            |
|--------------|--------------|
| Schlafzimmer | 3            |
| Parkplätze   | 3            |
| Keller       | 1            |
| Gebäude      | Le Metropole |
| District     | Carré d'Or   |