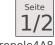

## Vermietung Monaco

Produkttyp Totale Fläche Wohnfläche Terrasse Fläche Zustand Stockwerk

| Wohnung               |  |
|-----------------------|--|
| 429 m <sup>2</sup>    |  |
| 320 m <sup>2</sup>    |  |
| 109 m <sup>2</sup>    |  |
| Prestations luxueuses |  |
| 1°                    |  |

## 92 000 € / Monat + Nebenkosten : 7.000 €

| Zimmer       | 5            |
|--------------|--------------|
| Schlafzimmer | 3            |
| Parkplätze   | 3            |
| Keller       | 1            |
| Gebäude      | Le Metropole |
| District     | Carré d'Or   |