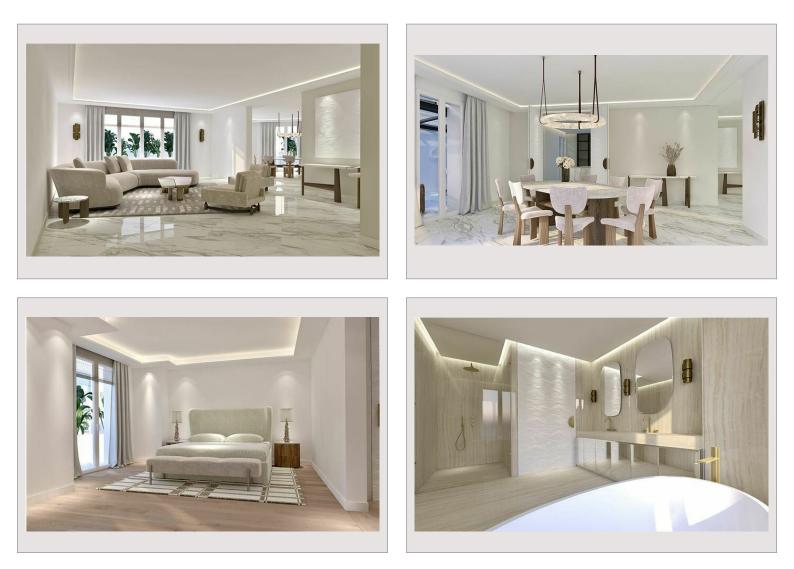

## Vermietung Monaco

Produkttyp Totale Fläche Wohnfläche Terrasse Fläche Zustand Stockwerk

| Wohnung               |  |
|-----------------------|--|
| 429 m <sup>2</sup>    |  |
| 320 m <sup>2</sup>    |  |
| 109 m <sup>2</sup>    |  |
| Prestations luxueuses |  |
| 1°                    |  |

## 92 000 € / Monat + Nebenkosten : 7.000 €

| Zimmer       | 5            |
|--------------|--------------|
| Schlafzimmer | 3            |
| Parkplätze   | 3            |
| Keller       | 1            |
| Gebäude      | Le Metropole |
| District     | Carré d'Or   |