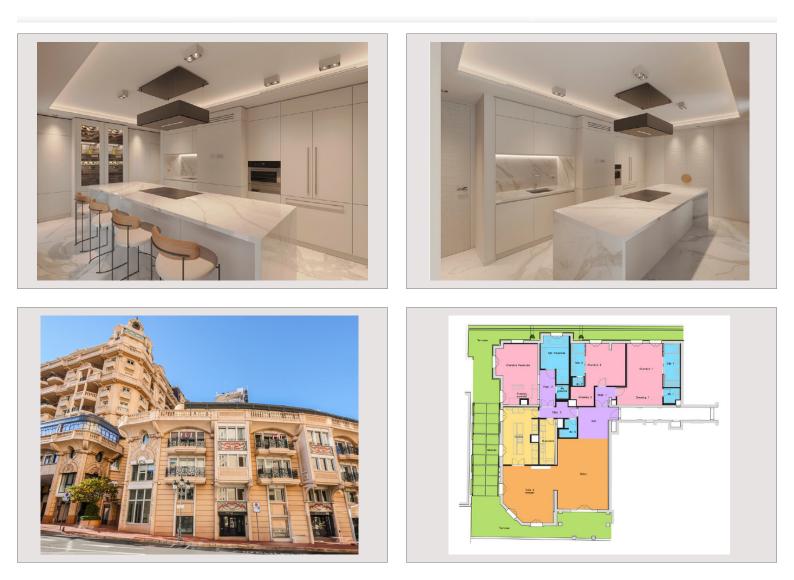

## Vermietung Monaco

Produkttyp Totale Fläche Wohnfläche Terrasse Fläche Zustand Verfügbar ab

| Wohnung               |
|-----------------------|
| 429 m²                |
| 320 m <sup>2</sup>    |
| 109 m <sup>2</sup>    |
| Prestations luxueuses |
| Sous peu              |

## 92 000 € / Monat + Nebenkosten : 7.000 €

| ner      | 5            |
|----------|--------------|
| ıfzimmer | 3            |
| olätze   | 3            |
| r        | 1            |
| ude      | Le Metropole |
| ct       | Carré d'Or   |