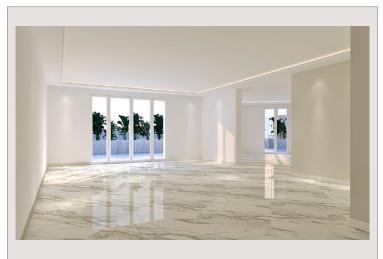

## Vermietung Monaco

Produkttyp Totale Fläche Wohnfläche Terrasse Fläche Zustand Verfügbar ab

| Wohnung               |
|-----------------------|
| 429 m²                |
| 320 m <sup>2</sup>    |
| 109 m <sup>2</sup>    |
| Prestations luxueuses |
| Sous peu              |

## 92 000 € / Monat + Nebenkosten : 7.000 €

| ner      | 5            |
|----------|--------------|
| ıfzimmer | 3            |
| olätze   | 3            |
| r        | 1            |
| ude      | Le Metropole |
| ct       | Carré d'Or   |