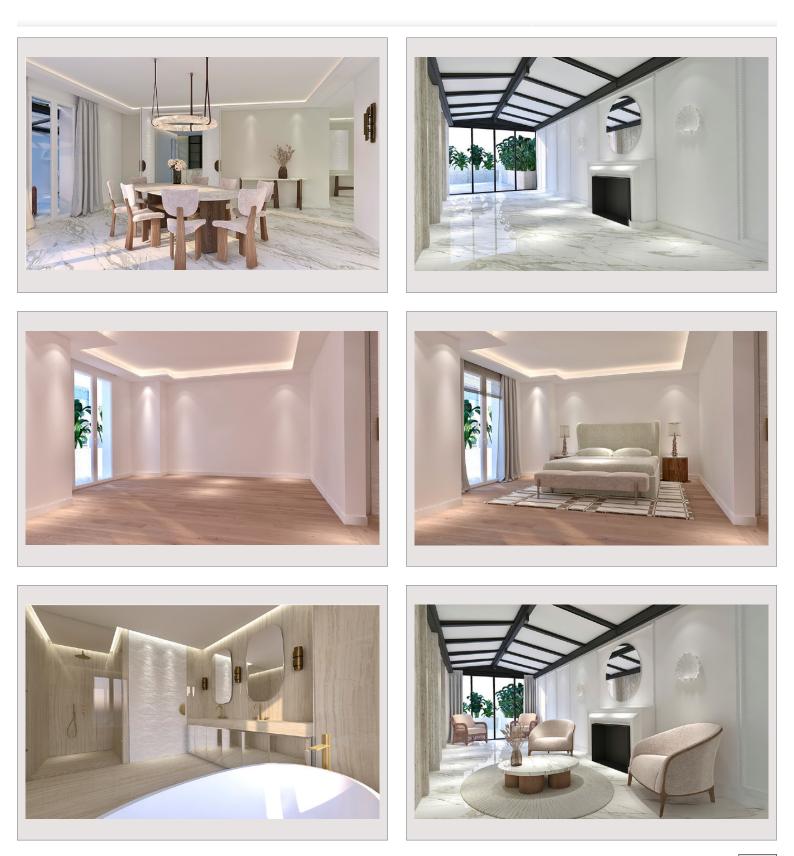

## Vermietung Monaco

Produkttyp Totale Fläche Wohnfläche Terrasse Fläche Zustand Verfügbar ab

| Wohnung               |
|-----------------------|
| 429 m²                |
| 320 m <sup>2</sup>    |
| 109 m <sup>2</sup>    |
| Prestations luxueuses |
| Sous peu              |

## 92 000 € / Monat + Nebenkosten : 7.000 €

| ner      | 5            |
|----------|--------------|
| ıfzimmer | 3            |
| olätze   | 3            |
| r        | 1            |
| ude      | Le Metropole |
| ct       | Carré d'Or   |