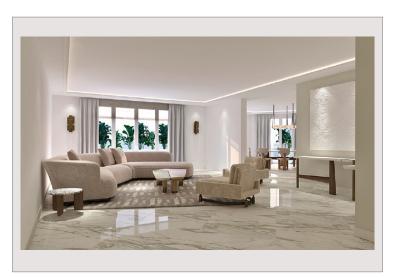

## Vermietung Monaco

Produkttyp Totale Fläche Wohnfläche Terrasse Fläche Zustand Verfügbar ab

| Wohnung               |
|-----------------------|
| 429 m²                |
| 320 m <sup>2</sup>    |
| 109 m <sup>2</sup>    |
| Prestations luxueuses |
| Sous peu              |

## 92 000 € / Monat + Nebenkosten : 7.000 €

| ner      | 5            |
|----------|--------------|
| ıfzimmer | 3            |
| olätze   | 3            |
| r        | 1            |
| ude      | Le Metropole |
| ct       | Carré d'Or   |