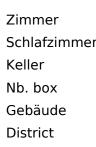

# Vermietung Monaco

Produkttyp Totale Fläche Wohnfläche Terrasse Fläche Zustand Verfügbar ab Wohnung 429 m<sup>2</sup> 320 m<sup>2</sup> 109 m<sup>2</sup> Prestations luxueuses Rapidement

### 92 000 € / Monat + Nebenkosten : 7.000 €

| er     | 5            |
|--------|--------------|
| zimmer | 4            |
|        | 1            |
| х      | 3            |
| ıde    | Le Metropole |
| t      | Carré d'Or   |