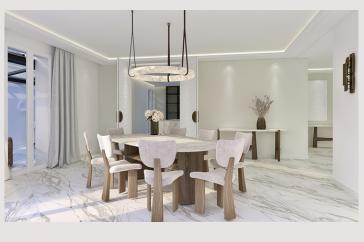

# Vermietung Monaco

Produkttyp Totale Fläche Wohnfläche Terrasse Fläche Zustand Verfügbar ab Wohnung 429 m<sup>2</sup> 320 m<sup>2</sup> 109 m<sup>2</sup> Prestations luxueuses Rapidement

### 92 000 € / Monat + Nebenkosten : 7.000 €

| er     | 5            |
|--------|--------------|
| zimmer | 4            |
|        | 1            |
| х      | 3            |
| ıde    | Le Metropole |
| t      | Carré d'Or   |