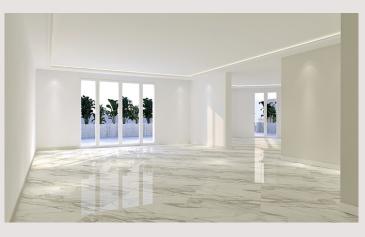

# Vermietung Monaco

Produkttyp Totale Fläche Wohnfläche Terrasse Fläche Zustand Verfügbar ab Wohnung 429 m<sup>2</sup> 320 m<sup>2</sup> 109 m<sup>2</sup> Prestations luxueuses Rapidement

### 92 000 € / Monat + Nebenkosten : 7.000 €

| er     | 5            |
|--------|--------------|
| zimmer | 4            |
|        | 1            |
| х      | 3            |
| ıde    | Le Metropole |
| t      | Carré d'Or   |