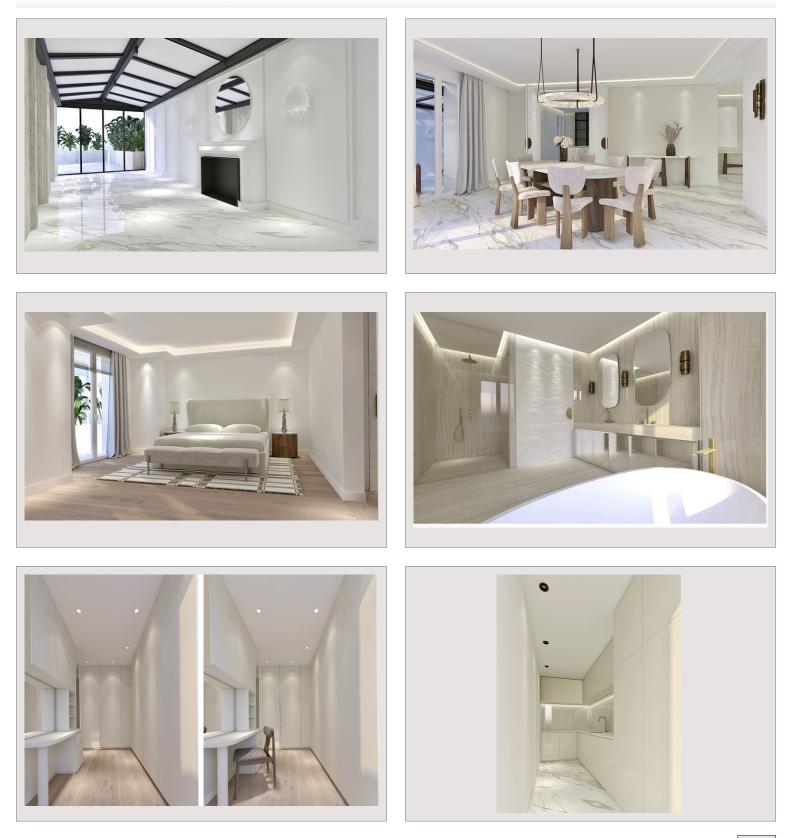

# Vermietung Monaco

Produkttyp Totale Fläche Wohnfläche Terrasse Fläche Zustand Verfügbar ab Wohnung 429 m<sup>2</sup> 320 m<sup>2</sup> 109 m<sup>2</sup> Prestations luxueuses Rapidement

### 92 000 € / Monat + Nebenkosten : 7.000 €

| er     | 5            |
|--------|--------------|
| zimmer | 4            |
|        | 1            |
| х      | 3            |
| ıde    | Le Metropole |
| t      | Carré d'Or   |