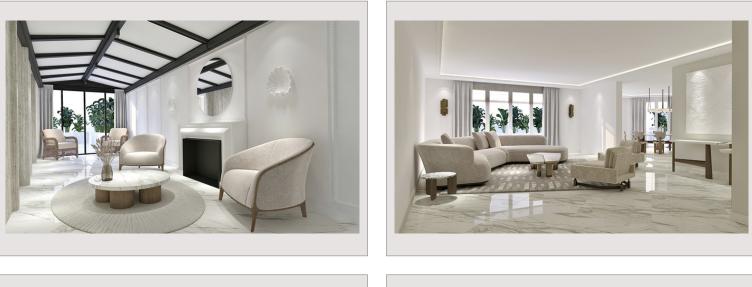

# Vermietung Monaco

Produkttyp Totale Fläche Wohnfläche Terrasse Fläche Zustand Verfügbar ab Wohnung 429 m<sup>2</sup> 320 m<sup>2</sup> 109 m<sup>2</sup> Prestations luxueuses Rapidement

### 92 000 € / Monat + Nebenkosten : 7.000 €

| er     | 5            |
|--------|--------------|
| zimmer | 4            |
|        | 1            |
| х      | 3            |
| ıde    | Le Metropole |
| t      | Carré d'Or   |