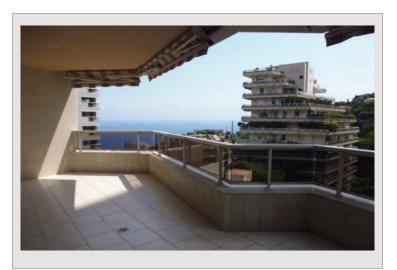

## Verkauf Monaco

| Wohnung               | Zimmer       |
|-----------------------|--------------|
| 208,79 m <sup>2</sup> | Schlafzimmer |
| 155,48 m <sup>2</sup> | Parkplätze   |
| 53,31 m <sup>2</sup>  | Keller       |
| 12                    | Gebäude      |
| 31-07-24              | District     |