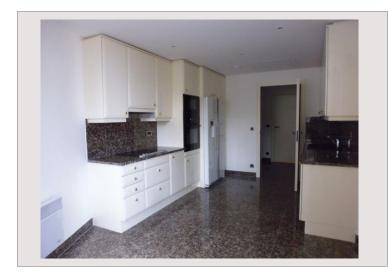

## Verkauf Monaco

| Wohnung               | Zimmer       |
|-----------------------|--------------|
| 208,79 m <sup>2</sup> | Schlafzimmer |
| 155,48 m <sup>2</sup> | Parkplätze   |
| 53,31 m <sup>2</sup>  | Keller       |
| 12                    | Gebäude      |
| 31-07-24              | District     |