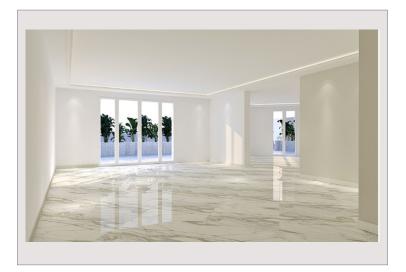

## Vermietung Monaco

Produkttyp Wohnung

Totale Fläche 428 m²

Wohnfläche 295 m²

Zustand Prestations luxueuses

Stockwerk 4

Zimmer Schlafzimmer Parkplätze Keller Gebäude District 5
3
1
Le Metropole
Carré d'Or

92 000 € / Monat + Nebenkosten : 7.000 €