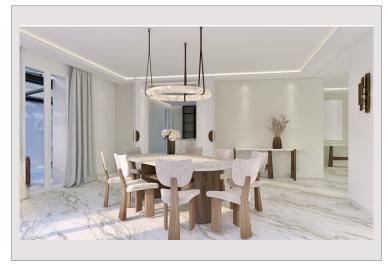

## Vermietung Monaco

Produkttyp Wohnung

Totale Fläche 428 m²

Wohnfläche 295 m²

Zustand Prestations luxueuses

Stockwerk 4

Zimmer Schlafzimmer Parkplätze Keller Gebäude District 5
3
1
Le Metropole
Carré d'Or

92 000 € / Monat + Nebenkosten : 7.000 €