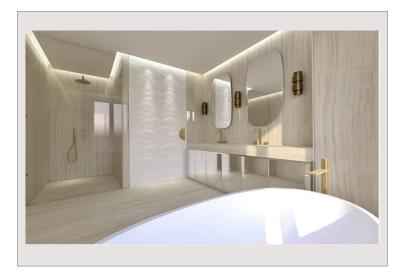

## Vermietung Monaco

Produkttyp Wohnung

Totale Fläche 428 m²

Wohnfläche 295 m²

Zustand Prestations luxueuses

Stockwerk 4

Zimmer Schlafzimmer Parkplätze Keller Gebäude District 5
3
1
Le Metropole
Carré d'Or

92 000 € / Monat + Nebenkosten : 7.000 €