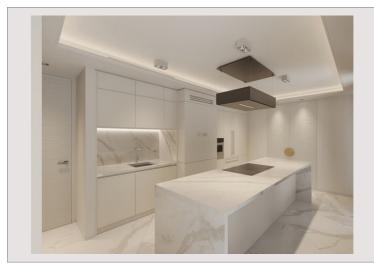

## Vermietung Monaco

Produkttyp Wohnung

Totale Fläche 428 m²

Wohnfläche 295 m²

Zustand Prestations luxueuses

Stockwerk 4

Zimmer Schlafzimmer Parkplätze Keller Gebäude District 5
3
1
Le Metropole
Carré d'Or

92 000 € / Monat + Nebenkosten : 7.000 €