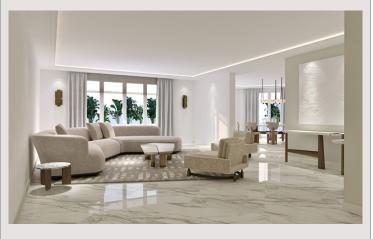

## Vermietung Monaco

Produkttyp Wohnung

Totale Fläche 428 m²

Wohnfläche 295 m²

Zustand Prestations luxueuses

Stockwerk 4

Zimmer Schlafzimmer Parkplätze Keller Gebäude District 5
3
1
Le Metropole
Carré d'Or

92 000 € / Monat + Nebenkosten : 7.000 €