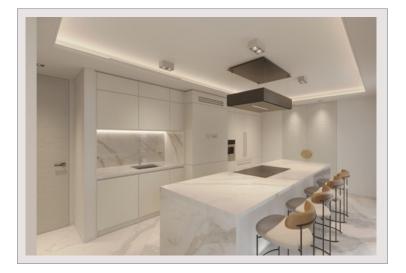

## Vermietung Monaco

Produkttyp Wohnung

Totale Fläche 428 m²

Wohnfläche 295 m²

Zustand Prestations luxueuses

Stockwerk 4

Zimmer Schlafzimmer Parkplätze Keller Gebäude District 5
3
1
Le Metropole
Carré d'Or

92 000 € / Monat + Nebenkosten : 7.000 €