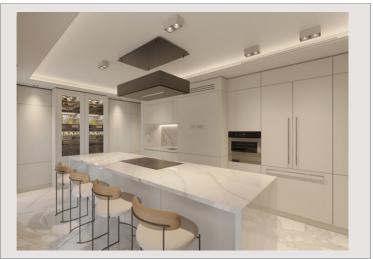

## Vermietung Monaco

Produkttyp Wohnung

Totale Fläche 428 m²

Wohnfläche 295 m²

Zustand Prestations luxueuses

Stockwerk 4

Zimmer Schlafzimmer Parkplätze Keller Gebäude District 5
3
1
Le Metropole
Carré d'Or

92 000 € / Monat + Nebenkosten : 7.000 €