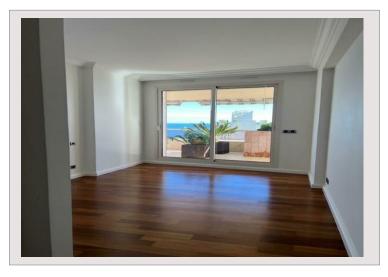

## Verkauf Monaco

11 800 000 €

| Produkttyp      | Wohnung    |
|-----------------|------------|
| Totale Fläche   | 294 m²     |
| Wohnfläche      | 221 m²     |
| Terrasse Fläche | 73 m²      |
| Stockwerk       | 12         |
| Verfügbar ab    | 31/03/2026 |

Zimmer 5+
Schlafzimmer 3
Keller 2
Gebäude Patio Palace
District Jardin Exotique