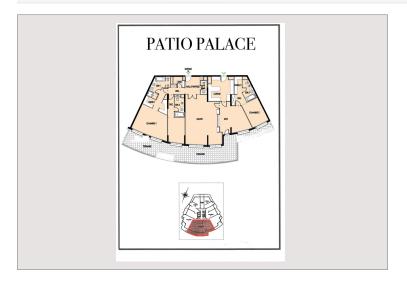

ncesse Charlotte 98000 Monaco

Tél: +377 97 98 15 49 info@exclusive-estate.mc www.exclusive-estate.mc

## Verkauf Monaco

11 800 000 €

| Produkttyp      | Wohnung    |
|-----------------|------------|
| Totale Fläche   | 294 m²     |
| Wohnfläche      | 221 m²     |
| Terrasse Fläche | 73 m²      |
| Stockwerk       | 12         |
| Verfügbar ab    | 31/03/2026 |

Zimmer 5+
Schlafzimmer 3
Keller 2
Gebäude Patio Palace
District Jardin Exotique













## **Exclusive Estate Monaco**

23 Bd Princesse Charlotte 98000 Monaco

Tél: +377 97 98 15 49 info@exclusive-estate.mc www.exclusive-estate.mc













Seite 2/3

Hinweis: EEM-V-PATIO12GH



## **Exclusive Estate Monaco**

23 Bd Princesse Charlotte 98000 Monaco

Tél: +377 97 98 15 49 info@exclusive-estate.mc www.exclusive-estate.mc