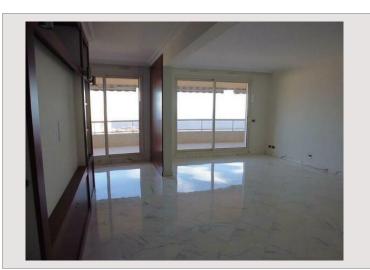

## Verkauf Monaco

11 800 000 €

| Produkttyp      | Wohnung    |
|-----------------|------------|
| Totale Fläche   | 294 m²     |
| Wohnfläche      | 221 m²     |
| Terrasse Fläche | 73 m²      |
| Stockwerk       | 12         |
| Verfügbar ab    | 31/03/2026 |

Zimmer 5+
Schlafzimmer 3
Keller 2
Gebäude Patio Palace
District Jardin Exotique