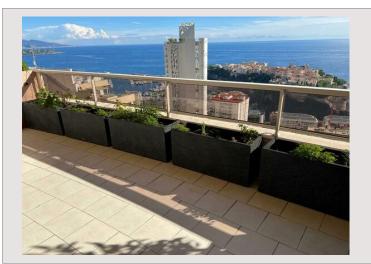

## Verkauf Monaco

11 800 000 €

| Produkttyp      | Wohnung    |
|-----------------|------------|
| Totale Fläche   | 294 m²     |
| Wohnfläche      | 221 m²     |
| Terrasse Fläche | 73 m²      |
| Stockwerk       | 12         |
| Verfügbar ab    | 31/03/2026 |

Zimmer 5+
Schlafzimmer 3
Keller 2
Gebäude Patio Palace
District Jardin Exotique