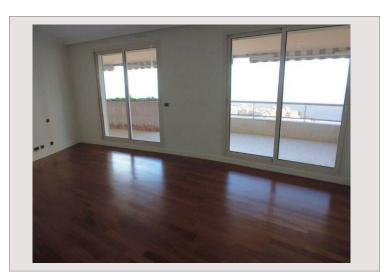

## Verkauf Monaco

11 800 000 €

| Produkttyp      | Wohnung    |
|-----------------|------------|
| Totale Fläche   | 294 m²     |
| Wohnfläche      | 221 m²     |
| Terrasse Fläche | 73 m²      |
| Stockwerk       | 12         |
| Verfügbar ab    | 31/03/2026 |

Zimmer 5+
Schlafzimmer 3
Keller 2
Gebäude Patio Palace
District Jardin Exotique