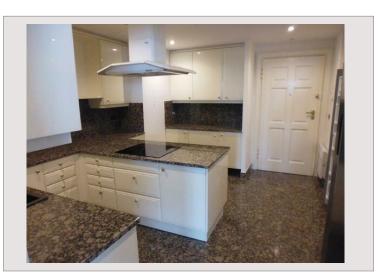

## Verkauf Monaco

11 800 000 €

| Produkttyp      | Wohnung    |
|-----------------|------------|
| Totale Fläche   | 294 m²     |
| Wohnfläche      | 221 m²     |
| Terrasse Fläche | 73 m²      |
| Stockwerk       | 12         |
| Verfügbar ab    | 31/03/2026 |

Zimmer 5+
Schlafzimmer 3
Keller 2
Gebäude Patio Palace
District Jardin Exotique