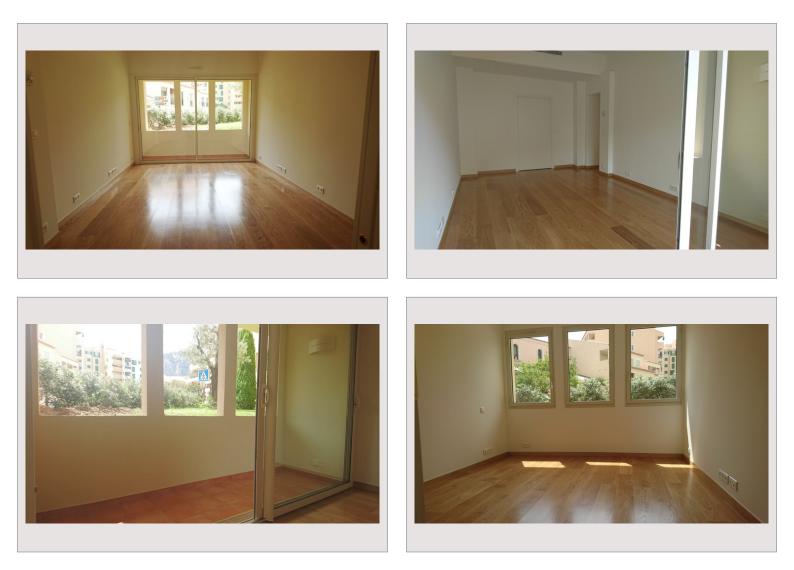

## Verkauf Monaco

Produkttyp Totale Fläche Wohnfläche Terrasse Fläche Zustand Verfügbar ab Wohnung 58 m<sup>2</sup> 54 m<sup>2</sup> 4 m<sup>2</sup> Renoviert 31/10/2024

| Zimmer       |
|--------------|
| Keller       |
| Gebäude      |
| District     |
| Stockwerk    |
| Mischnutzung |
|              |

## 2 015 000 €

| 2               |
|-----------------|
| 1               |
| Botticelli      |
| Fontvieille     |
| rez-de-chaussée |
| Ja              |

This document does not form part of any offer or contract. All measurements, areas and distances are approximate. The information and plans contained herein are believed to be correct, however, their accuracy is not guaranteed. The photographs show only certain parts of the property at the time they were taken. This offer is subject to change of price or other conditions, without prior notice.