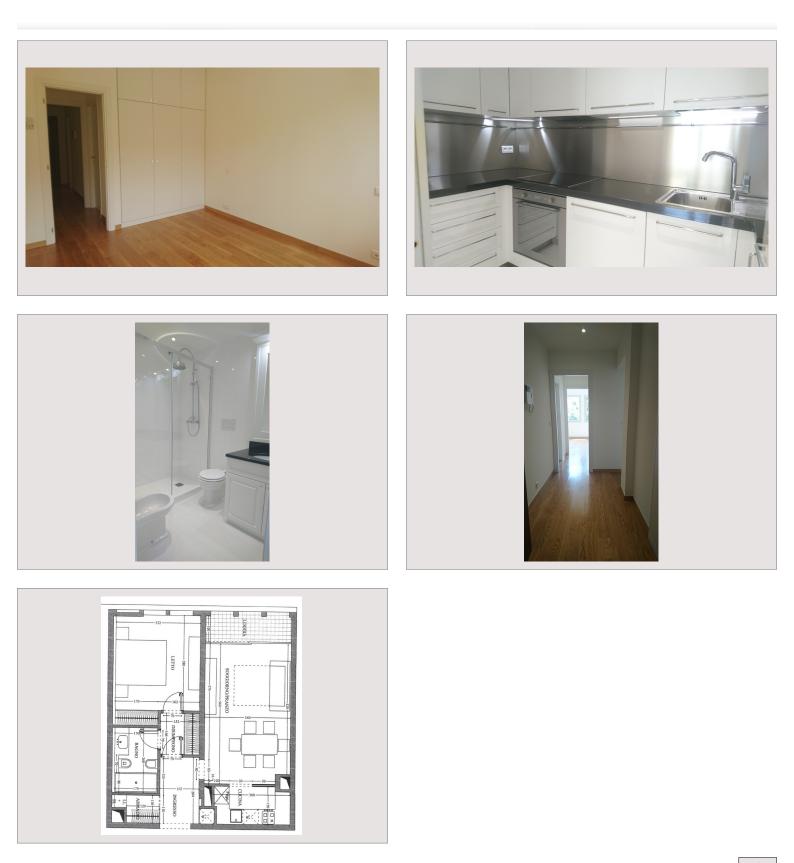

## Verkauf Monaco

Produkttyp Totale Fläche Wohnfläche Terrasse Fläche Zustand Verfügbar ab Wohnung 58 m<sup>2</sup> 54 m<sup>2</sup> 4 m<sup>2</sup> Renoviert 31/10/2024

| Zimmer       |
|--------------|
| Keller       |
| Gebäude      |
| District     |
| Stockwerk    |
| Mischnutzung |
|              |

## 2 015 000 €

| 2               |
|-----------------|
| 1               |
| Botticelli      |
| Fontvieille     |
| rez-de-chaussée |
| Ja              |

This document does not form part of any offer or contract. All measurements, areas and distances are approximate. The information and plans contained herein are believed to be correct, however, their accuracy is not guaranteed. The photographs show only certain parts of the property at the time they were taken. This offer is subject to change of price or other conditions, without prior notice.