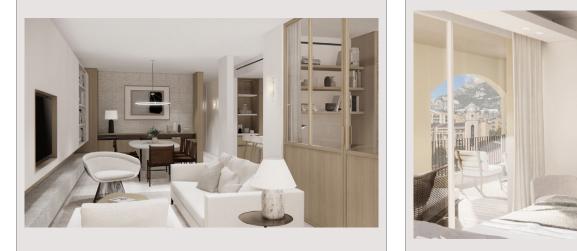

## Verkauf Monaco

Produkttyp Totale Fläche Wohnfläche Terrasse Fläche Zustand Stockwerk

Wohnung Zimmer 186 m<sup>2</sup> 167 m<sup>2</sup> Parkplätze Keller 19 m²

Prestations luxueuses

5

## Preis auf Anfrage

| 4    |         |    |  |
|------|---------|----|--|
| 3    |         |    |  |
| 1    |         |    |  |
| 1    |         |    |  |
| Le D | onatel  | lo |  |
| Font | vieille |    |  |