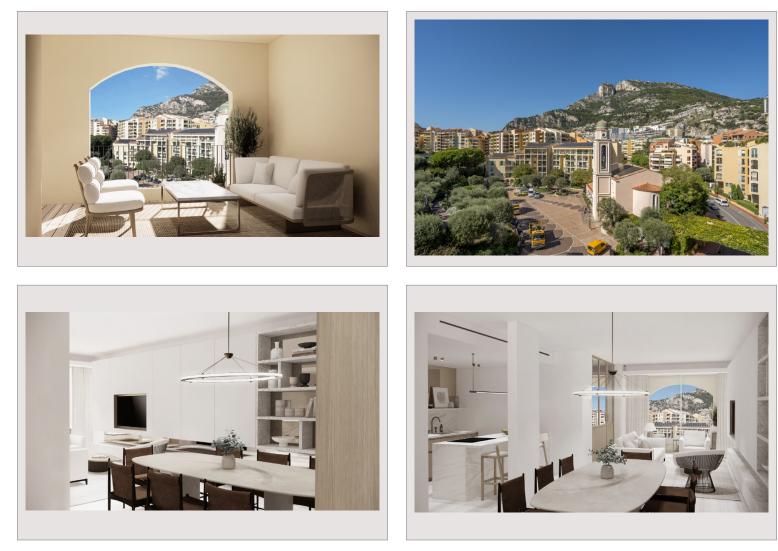

## Verkauf Monaco

Produkttyp Totale Fläche Wohnfläche Terrasse Fläche Zustand Stockwerk

Wohnung Zimmer 186 m<sup>2</sup> 167 m<sup>2</sup> Parkplätze Keller 19 m²

Prestations luxueuses

5

## Preis auf Anfrage

| 4    |         |    |  |
|------|---------|----|--|
| 3    |         |    |  |
| 1    |         |    |  |
| 1    |         |    |  |
| Le D | onatel  | lo |  |
| Font | vieille |    |  |