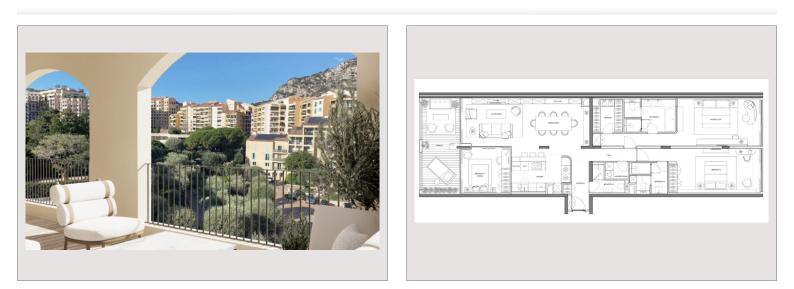

## Verkauf Monaco

Produkttyp Totale Fläche Wohnfläche Terrasse Fläche Zustand Stockwerk

Wohnung Zimmer 186 m<sup>2</sup> 167 m<sup>2</sup> Parkplätze Keller 19 m²

Prestations luxueuses

5

## Preis auf Anfrage

| 4    |         |    |  |
|------|---------|----|--|
| 3    |         |    |  |
| 1    |         |    |  |
| 1    |         |    |  |
| Le D | onatel  | lo |  |
| Font | vieille |    |  |