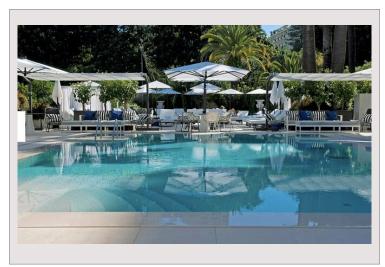

## Vermietung Monaco

| Wohnung            |  |
|--------------------|--|
| 428 m <sup>2</sup> |  |
| 295 m <sup>2</sup> |  |
| 108 m <sup>2</sup> |  |
| Neubau             |  |

Zimmer Schlafzimmer Parkplätze Keller Gebäude