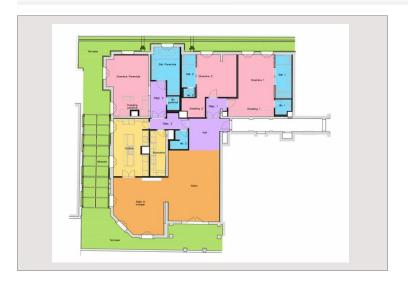

## Vermietung Monaco

| Wohnung            |  |
|--------------------|--|
| 428 m <sup>2</sup> |  |
| 295 m <sup>2</sup> |  |
| 108 m <sup>2</sup> |  |
| Neubau             |  |

Zimmer Schlafzimmer Parkplätze Keller Gebäude

District

5
3
1
Le Metropole
Carré d'Or

92 000 € / Monat + Nebenkosten : 7.000 €