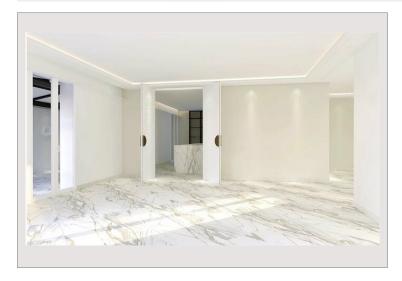

## Vermietung Monaco

| Wohnung            |  |
|--------------------|--|
| 428 m <sup>2</sup> |  |
| 295 m <sup>2</sup> |  |
| 108 m <sup>2</sup> |  |
| Neubau             |  |

Zimmer Schlafzimmer Parkplätze Keller Gebäude

District

5
3
1
Le Metropole
Carré d'Or

92 000 € / Monat + Nebenkosten : 7.000 €