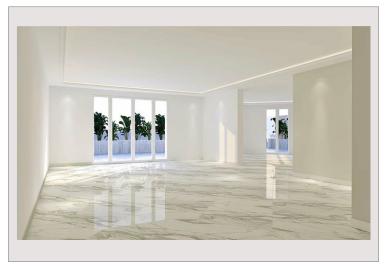

## Vermietung Monaco

| Wohnung            |  |
|--------------------|--|
| 428 m <sup>2</sup> |  |
| 295 m <sup>2</sup> |  |
| 108 m <sup>2</sup> |  |
| Neubau             |  |

Zimmer Schlafzimmer Parkplätze Keller Gebäude