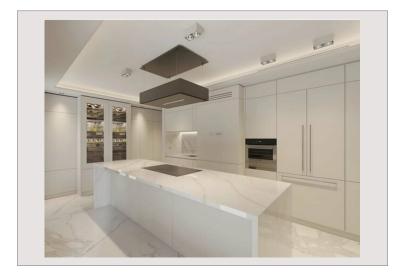

## Vermietung Monaco

| Wohnung            |  |
|--------------------|--|
| 428 m <sup>2</sup> |  |
| 295 m <sup>2</sup> |  |
| 108 m <sup>2</sup> |  |
| Neubau             |  |

Zimmer Schlafzimmer Parkplätze Keller Gebäude