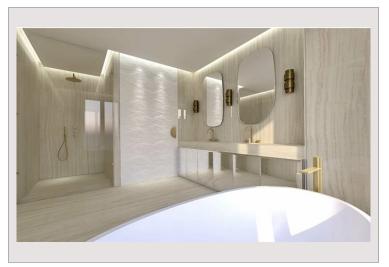

## Vermietung Monaco

| Wohnung            |  |
|--------------------|--|
| 428 m <sup>2</sup> |  |
| 295 m <sup>2</sup> |  |
| 108 m <sup>2</sup> |  |
| Neubau             |  |

Zimmer Schlafzimmer Parkplätze Keller Gebäude

District

5
3
1
Le Metropole
Carré d'Or

92 000 € / Monat + Nebenkosten : 7.000 €