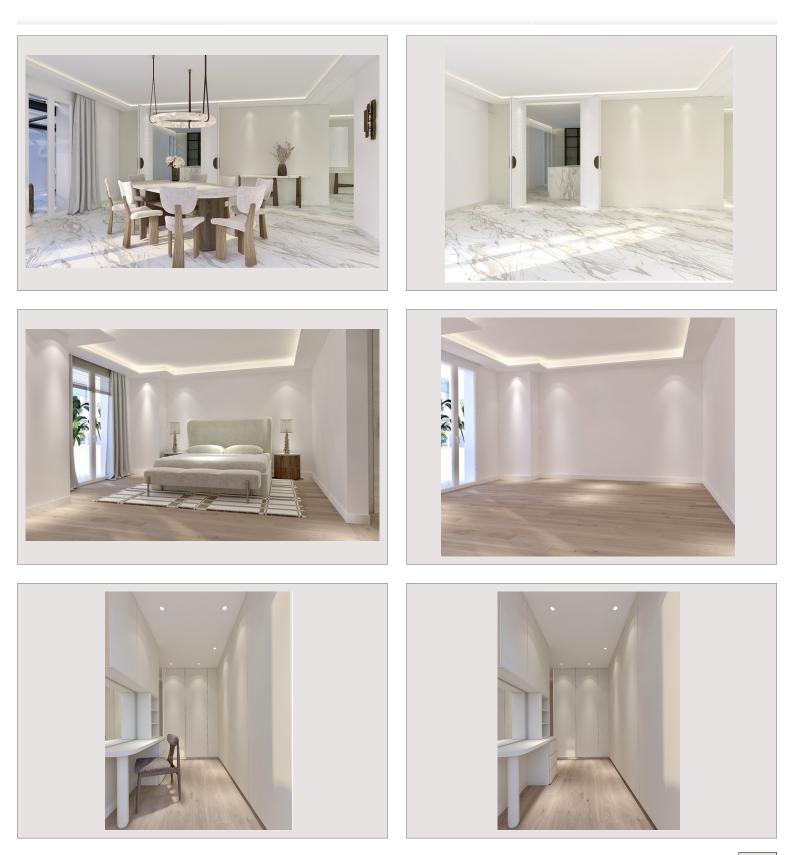

## Vermietung Monaco

Produkttyp Totale Fläche Wohnfläche Stockwerk Wohnung 428,70 m<sup>2</sup> 295 m<sup>2</sup> 4

## 92 000 € / Monat + Nebenkosten : 7.000 €

|    | 5            |
|----|--------------|
| er | 3            |
|    | 3            |
|    | 1            |
|    | Le Metropole |
|    | Carré d'Or   |

Spark & Partners 3 Bd Princesse Charlotte 98000 Monaco Tél : +377 97 77 70 00 hello@spark-estate.com www.spark-estate.com