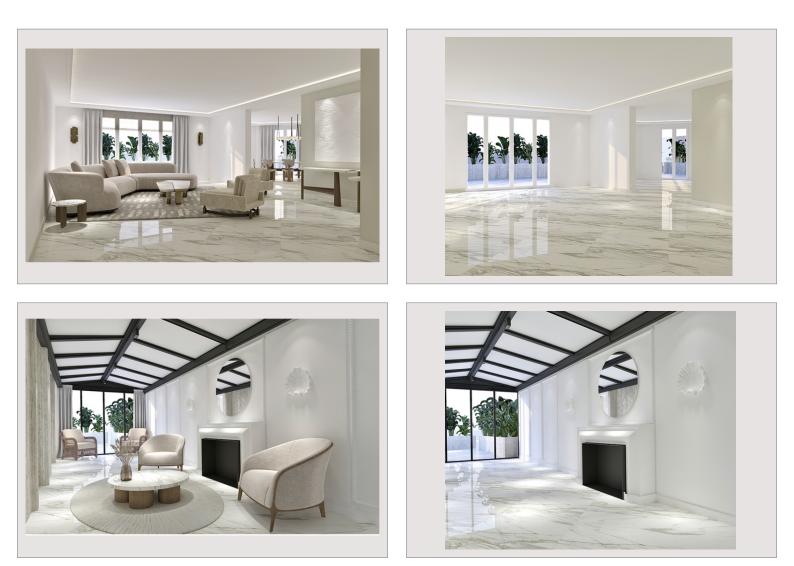

## Vermietung Monaco

Produkttyp Totale Fläche Wohnfläche Stockwerk Wohnung 428,70 m<sup>2</sup> 295 m<sup>2</sup> 4

## 92 000 € / Monat + Nebenkosten : 7.000 €

|    | 5            |
|----|--------------|
| er | 3            |
|    | 3            |
|    | 1            |
|    | Le Metropole |
|    | Carré d'Or   |

Spark & Partners 3 Bd Princesse Charlotte 98000 Monaco Tél : +377 97 77 70 00 hello@spark-estate.com www.spark-estate.com