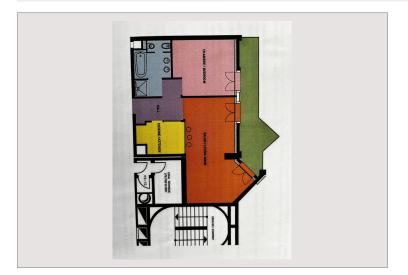

él : +377 97 77 70 00 hello@spark-estate.com www.spark-estate.com

## Vermietung Monaco

Produkttyp Totale Fläche Wohnfläche Stockwerk Wohnung 428,70 m<sup>2</sup> 295 m<sup>2</sup> 4



## 92 000 € / Monat + Nebenkosten : 7.000 €

|    | 5            |
|----|--------------|
| er | 3            |
|    | 3            |
|    | 1            |
|    | Le Metropole |
|    | Carré d'Or   |







Spark & Partners 3 Bd Princesse Charlotte 98000 Monaco Tél : +377 97 77 70 00 hello@spark-estate.com www.spark-estate.com







Spark & Partners 3 Bd Princesse Charlotte 98000 Monaco Tél : +377 97 77 70 00 hello@spark-estate.com www.spark-estate.com





Hinweis : SP-MT-84266542



Spark & Partners 3 Bd Princesse Charlotte 98000 Monaco Tél : +377 97 77 70 00 hello@spark-estate.com www.spark-estate.com





Hinweis : SP-MT-84266542