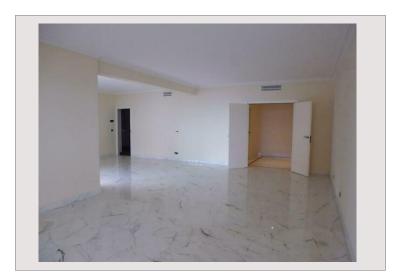

## Verkauf Monaco

7 900 000 €

| Produkttyp      | Wohnung            |
|-----------------|--------------------|
| Totale Fläche   | 208 m <sup>2</sup> |
| Wohnfläche      | 155 m²             |
| Terrasse Fläche | 53 m²              |
| Stockwerk       | 12                 |
| Verfügbar ab    | 31/07/24           |
|                 |                    |

Zimmer3Schlafzimmer2Keller1GebäudePatio PalaceDistrictJardin Exotique