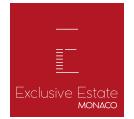

## Verkauf Monaco

7 900 000 €

| Produkttyp      | Wohnung            |
|-----------------|--------------------|
| Totale Fläche   | 208 m <sup>2</sup> |
| Wohnfläche      | 155 m²             |
| Terrasse Fläche | 53 m²              |
| Stockwerk       | 12                 |
| Verfügbar ab    | 31/07/24           |
|                 |                    |

Zimmer3Schlafzimmer2Keller1GebäudePatio PalaceDistrictJardin Exotique