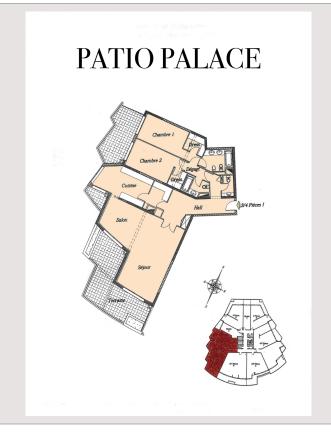

ive-estate.mc

## Verkauf Monaco

7 900 000 €

| Produkttyp      | Wohnung            |
|-----------------|--------------------|
| Totale Fläche   | 208 m <sup>2</sup> |
| Wohnfläche      | 155 m²             |
| Terrasse Fläche | 53 m²              |
| Stockwerk       | 12                 |
| Verfügbar ab    | 31/07/24           |
|                 |                    |

Zimmer3Schlafzimmer2Keller1GebäudePatio PalaceDistrictJardin Exotique











## **Exclusive Estate Monaco**

23 Bd Princesse Charlotte 98000 Monaco

Tél: +377 97 98 15 49 info@exclusive-estate.mc www.exclusive-estate.mc













Seite 2/3

Hinweis : EEM-V-PATIO12I



## **Exclusive Estate Monaco**

23 Bd Princesse Charlotte 98000 Monaco

Tél: +377 97 98 15 49 info@exclusive-estate.mc www.exclusive-estate.mc







Seite 3/3