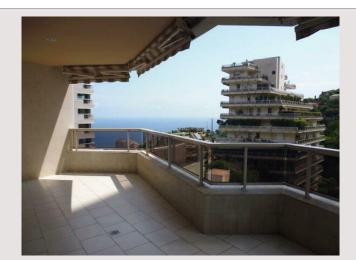

## Verkauf Monaco

7 900 000 €

| Produkttyp      | Wohnung            |
|-----------------|--------------------|
| Totale Fläche   | 208 m <sup>2</sup> |
| Wohnfläche      | 155 m²             |
| Terrasse Fläche | 53 m²              |
| Stockwerk       | 12                 |
| Verfügbar ab    | 31/07/24           |
|                 |                    |

Zimmer3Schlafzimmer2Keller1GebäudePatio PalaceDistrictJardin Exotique