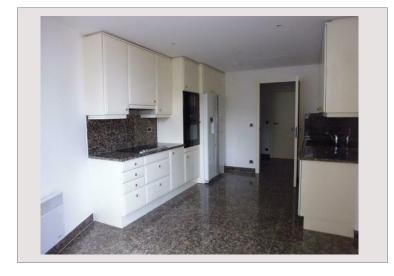

## Verkauf Monaco

7 900 000 €

| Produkttyp      | Wohnung            |
|-----------------|--------------------|
| Totale Fläche   | 208 m <sup>2</sup> |
| Wohnfläche      | 155 m²             |
| Terrasse Fläche | 53 m²              |
| Stockwerk       | 12                 |
| Verfügbar ab    | 31/07/24           |
|                 |                    |

Zimmer3Schlafzimmer2Keller1GebäudePatio PalaceDistrictJardin Exotique