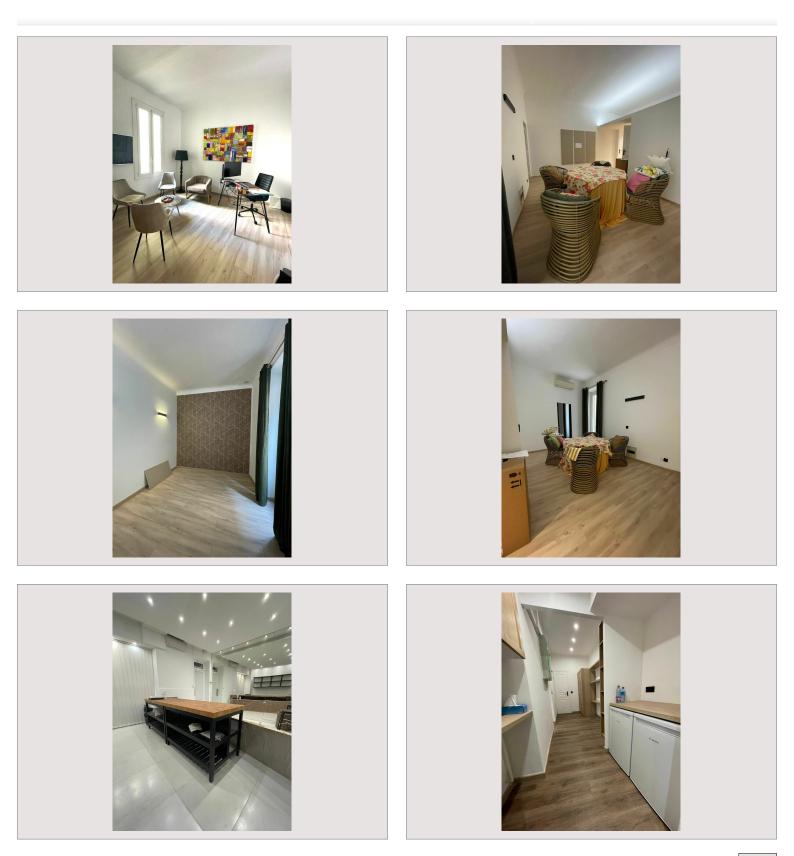

## 6 000 € / Monat

| ukttyp      | Büro             | Zimmer       | 4               |
|-------------|------------------|--------------|-----------------|
| e Fläche    | 74 m²            | Keller       | 2               |
| nfläche     | 71 m²            | Gebäude      | Maison Crovetto |
| isse Fläche | 3 m <sup>2</sup> | District     | Carré d'Or      |
| kwerk       | REZ DE CHAUSSEE  | Mischnutzung | Ja              |