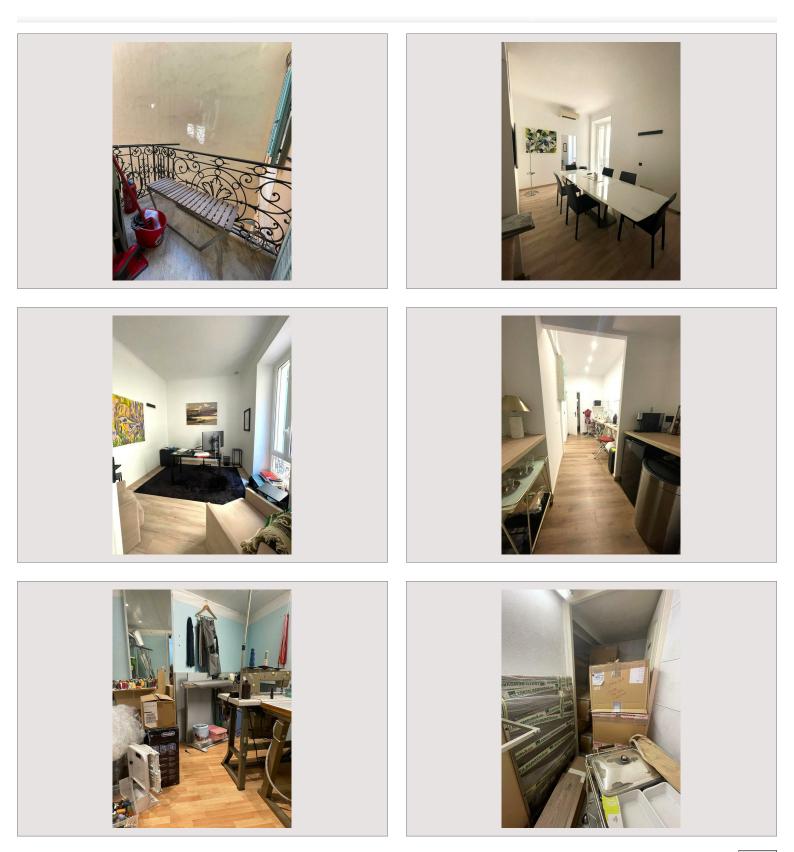

## 6 000 € / Monat

| ukttyp      | Büro             | Zimmer       | 4               |
|-------------|------------------|--------------|-----------------|
| e Fläche    | 74 m²            | Keller       | 2               |
| nfläche     | 71 m²            | Gebäude      | Maison Crovetto |
| isse Fläche | 3 m <sup>2</sup> | District     | Carré d'Or      |
| kwerk       | REZ DE CHAUSSEE  | Mischnutzung | Ja              |