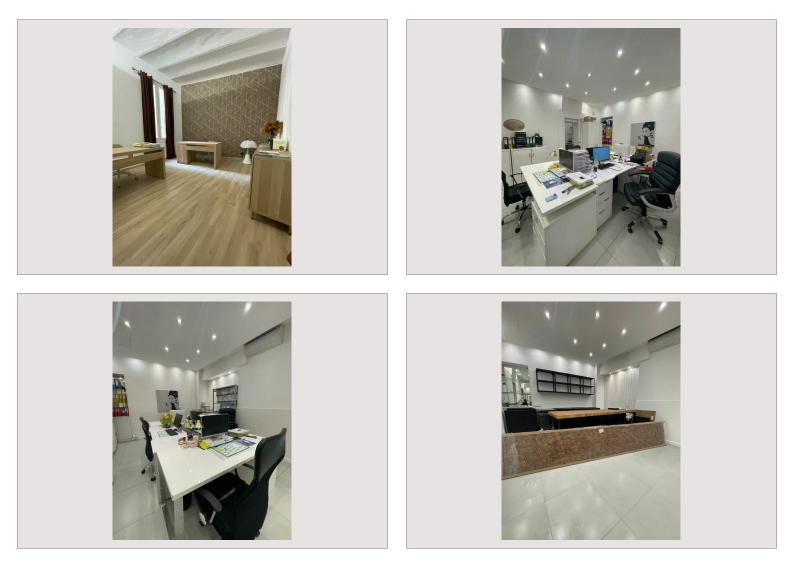

## 6 000 € / Monat

| ukttyp      | Büro             | Zimmer       | 4               |
|-------------|------------------|--------------|-----------------|
| e Fläche    | 74 m²            | Keller       | 2               |
| nfläche     | 71 m²            | Gebäude      | Maison Crovetto |
| isse Fläche | 3 m <sup>2</sup> | District     | Carré d'Or      |
| kwerk       | REZ DE CHAUSSEE  | Mischnutzung | Ja              |