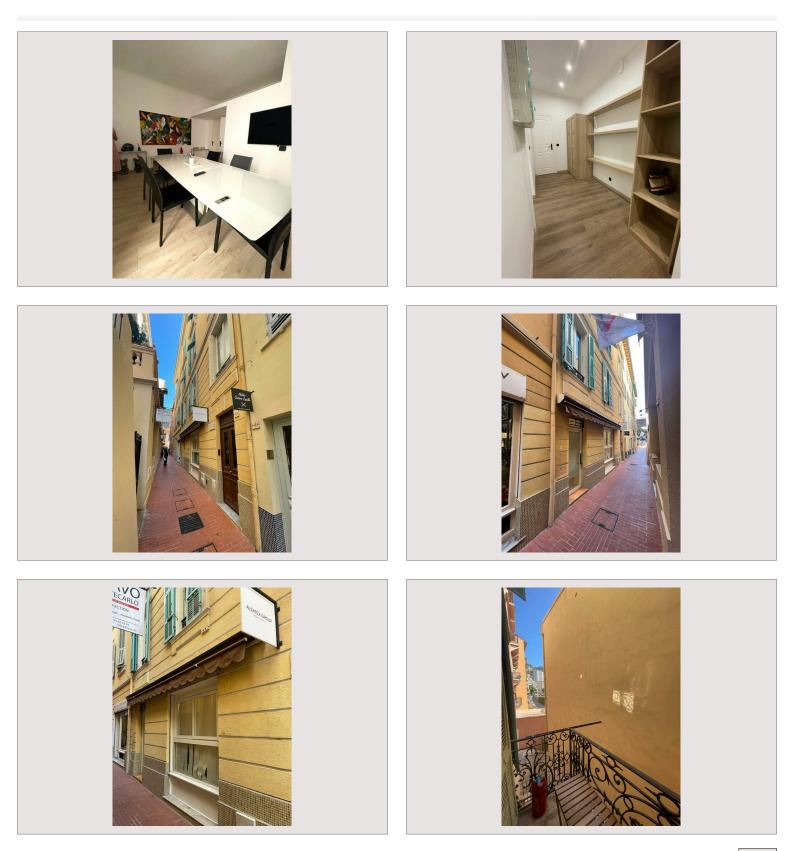

## 6 000 € / Monat

| ukttyp      | Büro             | Zimmer       | 4               |
|-------------|------------------|--------------|-----------------|
| e Fläche    | 74 m²            | Keller       | 2               |
| nfläche     | 71 m²            | Gebäude      | Maison Crovetto |
| isse Fläche | 3 m <sup>2</sup> | District     | Carré d'Or      |
| kwerk       | REZ DE CHAUSSEE  | Mischnutzung | Ja              |