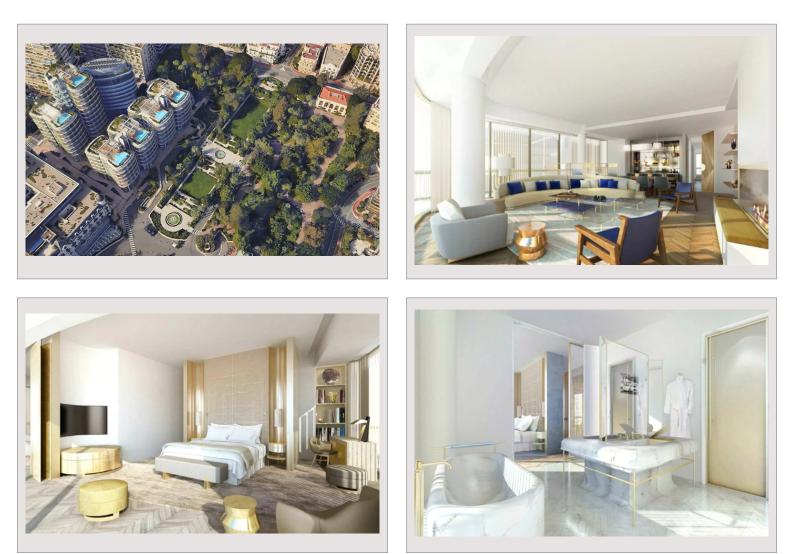

## Vermietung Monaco

| Produkttyp      |
|-----------------|
| Totale Fläche   |
| Wohnfläche      |
| Terrasse Fläche |
| Zustand         |
| Stockwerk       |
| Verfügbar ab    |

Wohnung 699 m<sup>2</sup> 420 m<sup>2</sup> 279 m<sup>2</sup> Prestations luxueuses 5, 6, 7 15/07/2024

## 190 000 € / Monat

| Zimmer       | 5+              |
|--------------|-----------------|
| Schlafzimmer | 4               |
| Parkplätze   | 4               |
| Keller       | 1               |
| Gebäude      | One Monte-Carlo |
| District     | Carré d'Or      |

Hinweis : EEM-LONE-TRIPLEX D4

This document does not form part of any offer or contract. All measurements, areas and distances are approximate. The information and plans contained herein are believed to be correct, however, their accuracy is not guaranteed. The photographs show only certain parts of the property at the time they were taken. This offer is subject to change of price or other conditions, without prior notice.