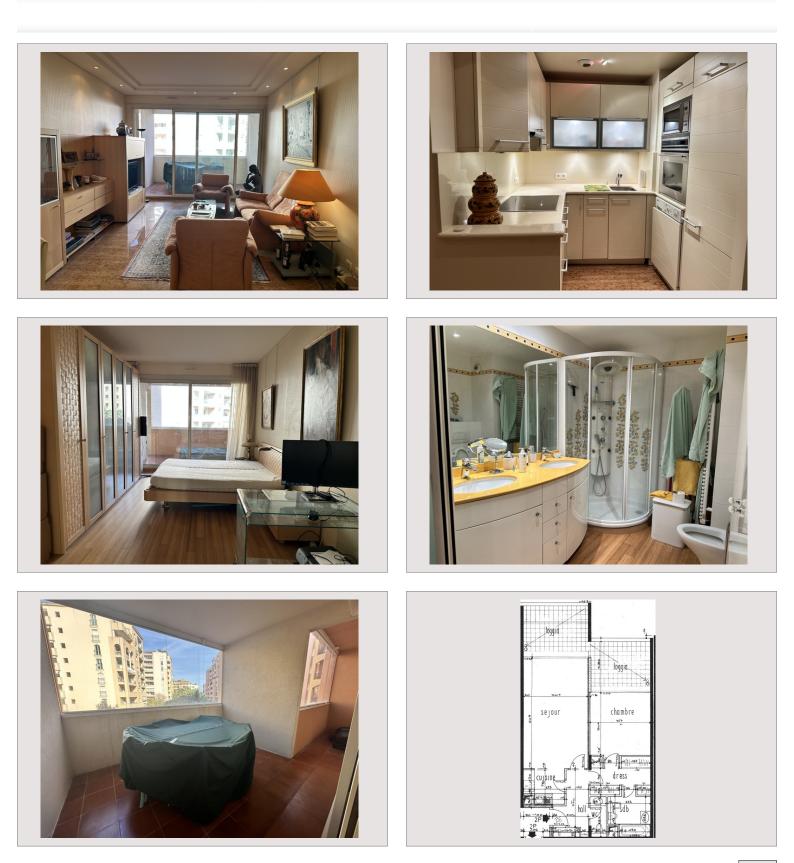

Agence Gramaglia 9, avenue Princesse Alice 98000 Monaco Tél : +377 92 16 59 00 Fax : +377 92 16 59 16 info@gramaglia.mc

Verkauf Monaco

Produkttyp Totale Fläche Wohnfläche Terrasse Fläche Zustand Stockwerk Verfügbar ab Mischnutzung Wohnung 87 m<sup>2</sup> 65 m<sup>2</sup> 22 m<sup>2</sup> Très bon état 2 Immédiatement Ja

## 3 600 000 €

www.gramaglia.mc

| 2            |  |
|--------------|--|
| 1            |  |
| 1            |  |
| 1            |  |
| Le Donatello |  |
| Fontvieille  |  |
| 6 800 €      |  |

This document does not form part of any offer or contract. All measurements, areas and distances are approximate. The information and plans contained herein are believed to be correct, however, their accuracy is not guaranteed. The photographs show only certain parts of the property at the time they were taken. This offer is subject to change of price or other conditions, without prior notice.