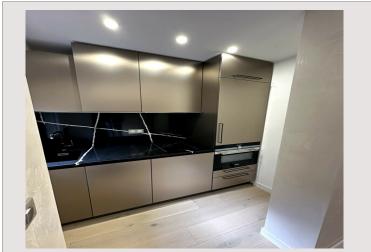

## Verkauf Monaco

1 950 000 €

| Produkttyp      | Rez-de-jardin     |
|-----------------|-------------------|
| Totale Fläche   | 60 m <sup>2</sup> |
| Wohnfläche      | 54 m²             |
| Terrasse Fläche | 6 m²              |
| Zustand         | Renoviert         |
|                 |                   |

Zimmer Schlafzimmer Gebäude District Verfügbar ab

Santa Monica La Rousse - Saint Roman Immédiatement

Icon Property
Le Donatello 13 Avenue des Papalins
98000 Monaco

Tél: +377 97 97 09 40 Fax: +377 97 70 27 66 sales@icon-property.com www.icon-property.com