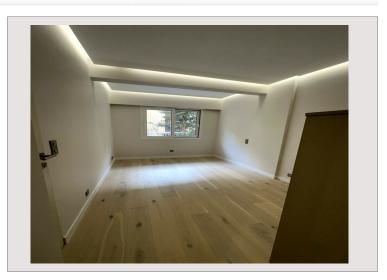

## Verkauf Monaco

1 950 000 €

| Produkttyp      | Rez-de-jardin     |
|-----------------|-------------------|
| Totale Fläche   | 60 m <sup>2</sup> |
| Wohnfläche      | 54 m²             |
| Terrasse Fläche | 6 m²              |
| Zustand         | Renoviert         |
|                 |                   |