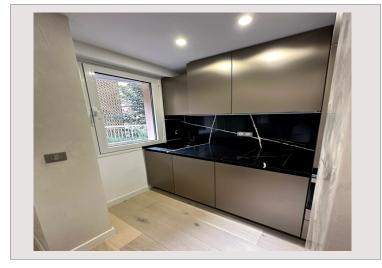

## Verkauf Monaco

1 950 000 €

| Produkttyp      | Rez-de-jardin     |
|-----------------|-------------------|
| Totale Fläche   | 60 m <sup>2</sup> |
| Wohnfläche      | 54 m²             |
| Terrasse Fläche | 6 m²              |
| Zustand         | Renoviert         |
|                 |                   |

Zimmer Schlafzimmer Gebäude District Verfügbar ab

Santa Monica La Rousse - Saint Roman Immédiatement

Icon Property
Le Donatello 13 Avenue des Papalins
98000 Monaco

Tél: +377 97 97 09 40 Fax: +377 97 70 27 66 sales@icon-property.com www.icon-property.com