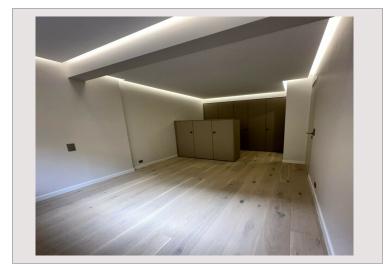

## Verkauf Monaco

1 950 000 €

| Produkttyp      | Rez-de-jardin     |
|-----------------|-------------------|
| Totale Fläche   | 60 m <sup>2</sup> |
| Wohnfläche      | 54 m²             |
| Terrasse Fläche | 6 m²              |
| Zustand         | Renoviert         |
|                 |                   |