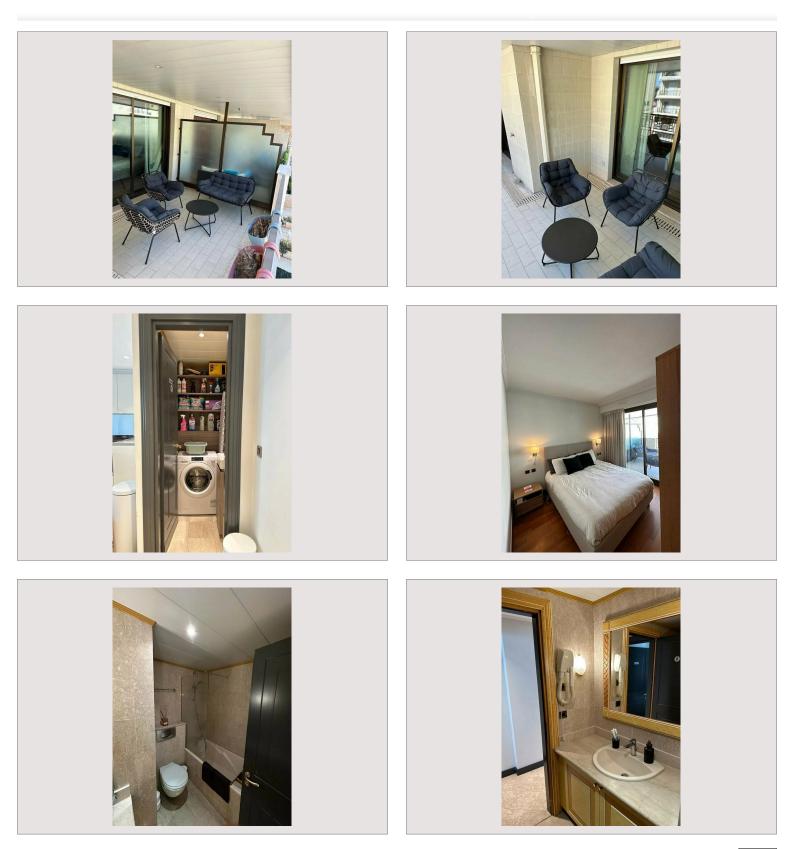

## Verkauf Monaco

Produkttyp Totale Fläche Wohnfläche Terrasse Fläche Verfügbar ab Wohnung 78 m<sup>2</sup> 60 m<sup>2</sup> 18 m<sup>2</sup> Immédiatement

## Preis auf Anfrage

| Zimmer       | 2        |
|--------------|----------|
| Schlafzimmer | 1        |
| Parkplätze   | 2        |
| Keller       | 1        |
| District     | Larvotto |
| Stadt        | Monaco   |