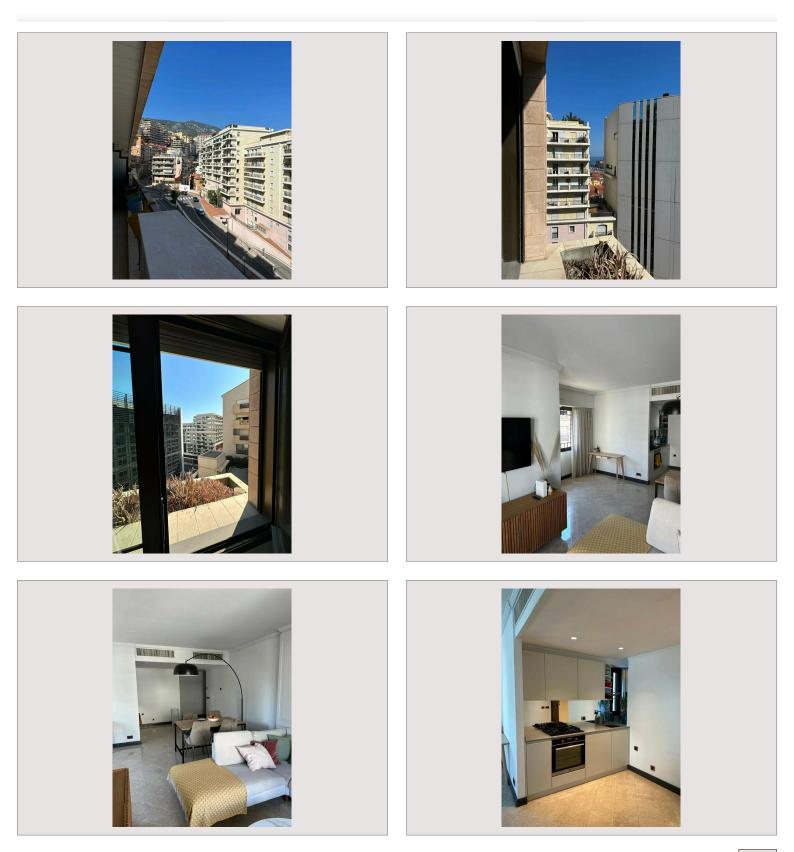

## Verkauf Monaco

Produkttyp Totale Fläche Wohnfläche Terrasse Fläche Verfügbar ab Wohnung 78 m<sup>2</sup> 60 m<sup>2</sup> 18 m<sup>2</sup> Immédiatement

## Preis auf Anfrage

| Zimmer       | 2        |
|--------------|----------|
| Schlafzimmer | 1        |
| Parkplätze   | 2        |
| Keller       | 1        |
| District     | Larvotto |
| Stadt        | Monaco   |