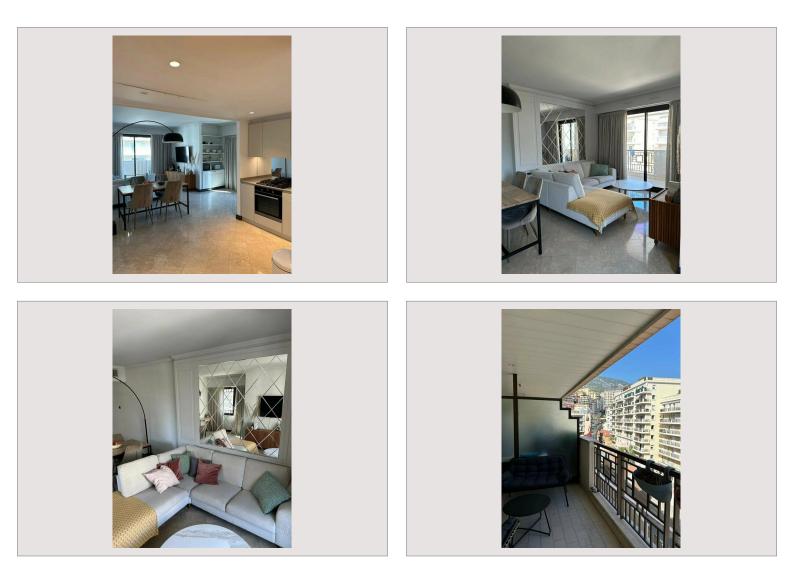

## Verkauf Monaco

Produkttyp Totale Fläche Wohnfläche Terrasse Fläche Verfügbar ab Wohnung 78 m<sup>2</sup> 60 m<sup>2</sup> 18 m<sup>2</sup> Immédiatement

## Preis auf Anfrage

| Zimmer       | 2        |
|--------------|----------|
| Schlafzimmer | 1        |
| Parkplätze   | 2        |
| Keller       | 1        |
| District     | Larvotto |
| Stadt        | Monaco   |