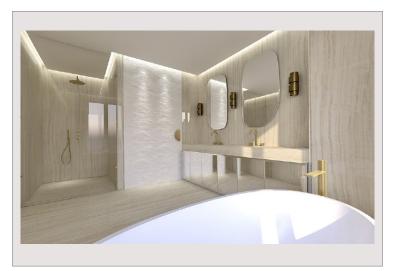

## Vermietung Monaco

92 000 € / Monat + Nebenkosten : 7.000 €

| Produkttyp      |
|-----------------|
| Totale Fläche   |
| Wohnfläche      |
| Terrasse Fläche |

| Wohnflache      |
|-----------------|
| Terrasse Fläche |
| Zustand         |
| Stockwerk       |
| Verfügbar ab    |
|                 |

| Wohnung               |
|-----------------------|
| 428,70 m <sup>2</sup> |
| 320,70 m <sup>2</sup> |
| 108 m²                |
| Prestations luxueuses |
| 4                     |
| Immédiatement         |

| Zimmer       |
|--------------|
| Schlafzimmer |
| Keller       |
| Nb. box      |
| Gebäude      |
| District     |
|              |

| 5            |
|--------------|
| 3            |
| 1            |
| 3            |
| Le Metropole |
| Carré d'Or   |