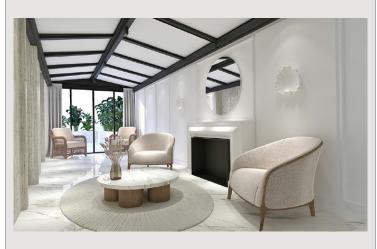

## Vermietung Monaco

92 000 € / Monat + Nebenkosten : 7.000 €

| Produkttyp      |
|-----------------|
| Totale Fläche   |
| Wohnfläche      |
| Terrasse Fläche |

| Wohnflache      |
|-----------------|
| Terrasse Fläche |
| Zustand         |
| Stockwerk       |
| Verfügbar ab    |
|                 |

| Wohnung               |
|-----------------------|
| 428,70 m <sup>2</sup> |
| 320,70 m <sup>2</sup> |
| 108 m²                |
| Prestations luxueuses |
| 4                     |
| Immédiatement         |

| Zimmer       |
|--------------|
| Schlafzimmer |
| Keller       |
| Nb. box      |
| Gebäude      |
| District     |
|              |

| 5            |
|--------------|
| 3            |
| 1            |
| 3            |
| Le Metropole |
| Carré d'Or   |