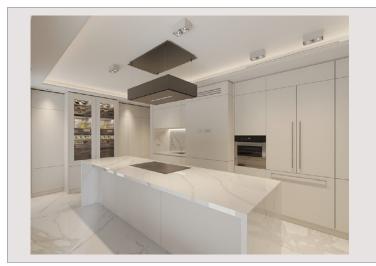

## Vermietung Monaco

92 000 € / Monat + Nebenkosten : 7.000 €

| Produkttyp      |
|-----------------|
| Totale Fläche   |
| Wohnfläche      |
| Terrasse Fläche |

| Wohnflache      |
|-----------------|
| Terrasse Fläche |
| Zustand         |
| Stockwerk       |
| Verfügbar ab    |
|                 |

| Wohnung               |
|-----------------------|
| 428,70 m <sup>2</sup> |
| 320,70 m <sup>2</sup> |
| 108 m²                |
| Prestations luxueuses |
| 4                     |
| Immédiatement         |