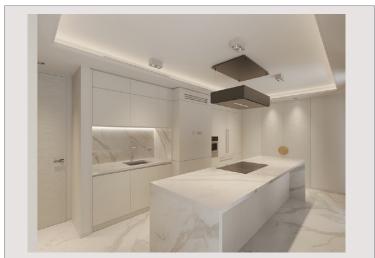

## Vermietung Monaco

92 000 € / Monat + Nebenkosten : 7.000 €

| Produkttyp      |
|-----------------|
| Totale Fläche   |
| Wohnfläche      |
| Terrasse Fläche |

| Wohnflache      |
|-----------------|
| Terrasse Fläche |
| Zustand         |
| Stockwerk       |
| Verfügbar ab    |
|                 |

| Wohnung               |
|-----------------------|
| 428,70 m <sup>2</sup> |
| 320,70 m <sup>2</sup> |
| 108 m²                |
| Prestations luxueuses |
| 4                     |
| Immédiatement         |

| Zimmer       |
|--------------|
| Schlafzimmer |
| Keller       |
| Nb. box      |
| Gebäude      |
| District     |
|              |

| 5            |
|--------------|
| 3            |
| 1            |
| 3            |
| Le Metropole |
| Carré d'Or   |