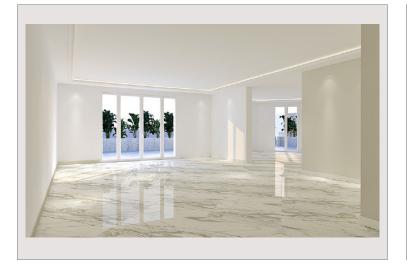

## Vermietung Monaco

92 000 € / Monat + Nebenkosten : 7.000 €

| Produkttyp      |
|-----------------|
| Totale Fläche   |
| Wohnfläche      |
| Terrasse Fläche |

| Wohnflache      |
|-----------------|
| Terrasse Fläche |
| Zustand         |
| Stockwerk       |
| Verfügbar ab    |
|                 |

| Wohnung               |
|-----------------------|
| 428,70 m <sup>2</sup> |
| 320,70 m <sup>2</sup> |
| 108 m²                |
| Prestations luxueuses |
| 4                     |
| Immédiatement         |

| Zimmer       |
|--------------|
| Schlafzimmer |
| Keller       |
| Nb. box      |
| Gebäude      |
| District     |
|              |

| 5            |
|--------------|
| 3            |
| 1            |
| 3            |
| Le Metropole |
| Carré d'Or   |