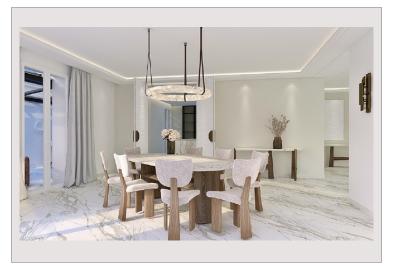

## Vermietung Monaco

92 000 € / Monat + Nebenkosten : 7.000 €

| Produkttyp      |
|-----------------|
| Totale Fläche   |
| Wohnfläche      |
| Terrasse Fläche |

| Wohnflache      |
|-----------------|
| Terrasse Fläche |
| Zustand         |
| Stockwerk       |
| Verfügbar ab    |
|                 |

| Wohnung               |
|-----------------------|
| 428,70 m <sup>2</sup> |
| 320,70 m <sup>2</sup> |
| 108 m²                |
| Prestations luxueuses |
| 4                     |
| Immédiatement         |