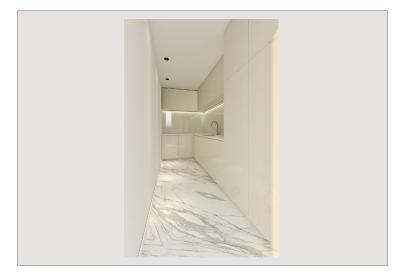

## Vermietung Monaco

92 000 € / Monat + Nebenkosten : 7.000 €

| Produkttyp      |
|-----------------|
| Totale Fläche   |
| Wohnfläche      |
| Terrasse Fläche |

| Wohnflache      |
|-----------------|
| Terrasse Fläche |
| Zustand         |
| Stockwerk       |
| Verfügbar ab    |
|                 |

| Wohnung               |
|-----------------------|
| 428,70 m <sup>2</sup> |
| 320,70 m <sup>2</sup> |
| 108 m²                |
| Prestations luxueuses |
| 4                     |
| Immédiatement         |

| Zimmer       |
|--------------|
| Schlafzimmer |
| Keller       |
| Nb. box      |
| Gebäude      |
| District     |
|              |

| 5            |
|--------------|
| 3            |
| 1            |
| 3            |
| Le Metropole |
| Carré d'Or   |