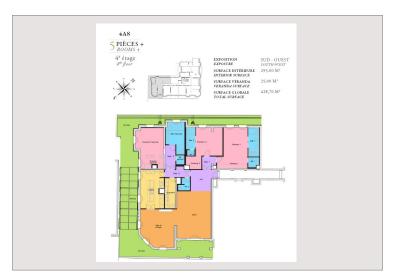

| Wohnung               |
|-----------------------|
| 428,70 m <sup>2</sup> |
| 320,70 m <sup>2</sup> |
| 108 m²                |
| Prestations luxueuses |
| 4                     |
| Immédiatement         |

| Zimmer       |
|--------------|
| Schlafzimmer |
| Keller       |
| Nb. box      |
| Gebäude      |
| District     |
|              |

| 5            |
|--------------|
| 3            |
| 1            |
| 3            |
| Le Metropole |
| Carré d'Or   |