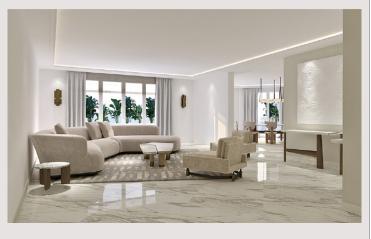

## Vermietung Monaco

92 000 € / Monat + Nebenkosten : 7.000 €

| Produkttyp      |
|-----------------|
| Totale Fläche   |
| Wohnfläche      |
| Terrasse Fläche |

| Wohnflache      |
|-----------------|
| Terrasse Fläche |
| Zustand         |
| Stockwerk       |
| Verfügbar ab    |
|                 |

| Wohnung               |
|-----------------------|
| 428,70 m <sup>2</sup> |
| 320,70 m <sup>2</sup> |
| 108 m²                |
| Prestations luxueuses |
| 4                     |
| Immédiatement         |

| Zimmer       |
|--------------|
| Schlafzimmer |
| Keller       |
| Nb. box      |
| Gebäude      |
| District     |
|              |

| 5            |
|--------------|
| 3            |
| 1            |
| 3            |
| Le Metropole |
| Carré d'Or   |