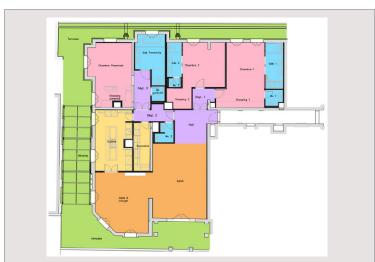

| Wohnung               |
|-----------------------|
| 428,70 m <sup>2</sup> |
| 320,70 m <sup>2</sup> |
| 108 m²                |
| Prestations luxueuses |
| 4                     |
| Immédiatement         |

| Zimmer       |
|--------------|
| Schlafzimmer |
| Keller       |
| Nb. box      |
| Gebäude      |
| District     |
|              |

| 5            |
|--------------|
| 3            |
| 1            |
| 3            |
| Le Metropole |
| Carré d'Or   |