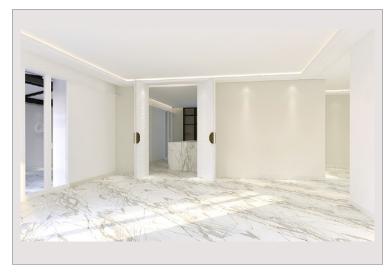

## Vermietung Monaco

92 000 € / Monat + Nebenkosten : 7.000 €

| Produkttyp      |
|-----------------|
| Totale Fläche   |
| Wohnfläche      |
| Terrasse Fläche |

| Wohnflache      |
|-----------------|
| Terrasse Fläche |
| Zustand         |
| Stockwerk       |
| Verfügbar ab    |
|                 |

| Wohnung               |
|-----------------------|
| 428,70 m <sup>2</sup> |
| 320,70 m <sup>2</sup> |
| 108 m²                |
| Prestations luxueuses |
| 4                     |
| Immédiatement         |

| Zimmer       |
|--------------|
| Schlafzimmer |
| Keller       |
| Nb. box      |
| Gebäude      |
| District     |
|              |

| 5            |
|--------------|
| 3            |
| 1            |
| 3            |
| Le Metropole |
| Carré d'Or   |