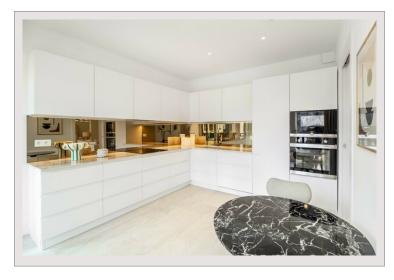

### Verkauf Monaco

Produkttyp Wohnung Totale Fläche 198 m<sup>2</sup> Wohnfläche 158 m<sup>2</sup> Terrasse Fläche 40 m<sup>2</sup> Zustand Renoviert Stockwerk 4

Zimmer Schlafzimmer Parkplätze Keller Gebäude District