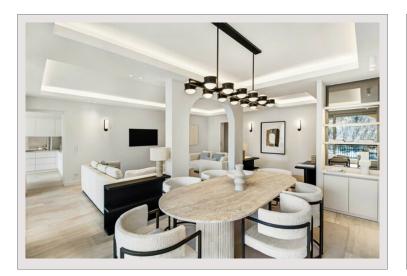

### Verkauf Monaco

Produkttyp Wohnung Totale Fläche 198 m<sup>2</sup> Wohnfläche 158 m<sup>2</sup> Terrasse Fläche 40 m<sup>2</sup> Zustand Renoviert Stockwerk 4

Zimmer Schlafzimmer Parkplätze Keller Gebäude District

### Preis auf Anfrage

3 2 1 Botticelli Fontvieille

Westrope Real Estate
22, boulevard des Moulins
98000 Monaco

Tél: +377 93 50 67 99

contact@westrope-monaco.com www.westrope-monaco.com

Hinweis: WV Botticelli 4P New 03