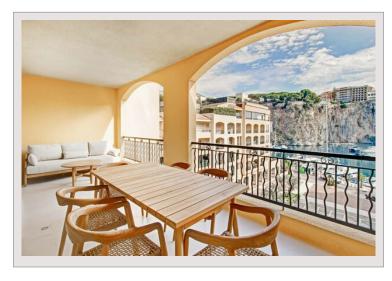

### Verkauf Monaco

Produkttyp Wohnung Totale Fläche 198 m<sup>2</sup> Wohnfläche 158 m<sup>2</sup> Terrasse Fläche 40 m<sup>2</sup> Zustand Renoviert Stockwerk 4

Zimmer Schlafzimmer Parkplätze Keller Gebäude District

### Preis auf Anfrage

3 2 1 Botticelli Fontvieille

Westrope Real Estate
22, boulevard des Moulins
98000 Monaco

Tél: +377 93 50 67 99

contact@westrope-monaco.com www.westrope-monaco.com

Hinweis: WV Botticelli 4P New 03