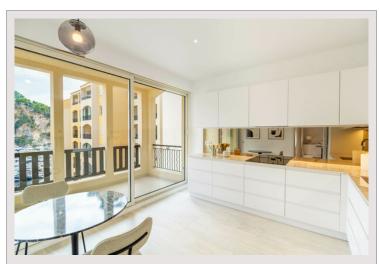

### Verkauf Monaco

Produkttyp Wohnung Totale Fläche 198 m<sup>2</sup> Wohnfläche 158 m<sup>2</sup> Terrasse Fläche 40 m<sup>2</sup> Zustand Renoviert Stockwerk 4

Zimmer Schlafzimmer Parkplätze Keller Gebäude District