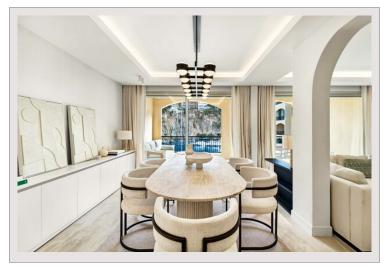

### Verkauf Monaco

Produkttyp Wohnung Totale Fläche 198 m<sup>2</sup> Wohnfläche 158 m<sup>2</sup> Terrasse Fläche 40 m<sup>2</sup> Zustand Renoviert Stockwerk 4

Zimmer Schlafzimmer Parkplätze Keller Gebäude District

### Preis auf Anfrage

3 2 1 Botticelli Fontvieille

Westrope Real Estate
22, boulevard des Moulins
98000 Monaco

Tél: +377 93 50 67 99

contact@westrope-monaco.com www.westrope-monaco.com

Hinweis: WV Botticelli 4P New 03