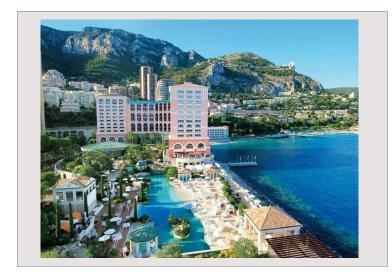

## Vermietung Monaco

| Produkttyp      | Wohnung              |
|-----------------|----------------------|
| Totale Fläche   | 96,33 m <sup>2</sup> |
| Wohnfläche      | 78,74 m <sup>2</sup> |
| Terrasse Fläche | 17,59 m <sup>2</sup> |
| Stockwerk       | 10                   |
| Meublé          | Ja                   |
|                 |                      |

| Zimmer       |
|--------------|
| Schlafzimmer |
| Parkplätze   |
| Keller       |
| Gebäude      |
| District     |

| L8 | 000 | € / | Monat |
|----|-----|-----|-------|
|    |     |     |       |

Résidence du Sporting

Larvotto

Spark & Partners
3 Bd Princesse Charlotte
98000 Monaco

Tél: +377 97 77 70 00 hello@spark-estate.com www.spark-estate.com

Seite

Hinweis: SP-MC-3573419