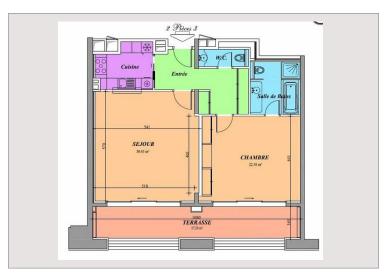

## Vermietung Monaco

| Produkttyp      | Wohnung              |
|-----------------|----------------------|
| Totale Fläche   | 96,33 m <sup>2</sup> |
| Wohnfläche      | 78,74 m <sup>2</sup> |
| Terrasse Fläche | 17,59 m <sup>2</sup> |
| Stockwerk       | 10                   |
| Meublé          | Ja                   |
|                 |                      |

| Zimmer       |
|--------------|
| Schlafzimmer |
| Parkplätze   |
| Keller       |
| Gebäude      |
| District     |

| L8 | 000 | € / | Monat |
|----|-----|-----|-------|
|    |     |     |       |

Résidence du Sporting