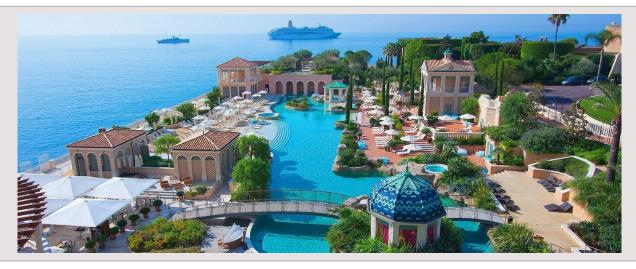

## Vermietung Monaco

| Produkttyp      | Wohnung              |
|-----------------|----------------------|
| Totale Fläche   | 96,33 m <sup>2</sup> |
| Wohnfläche      | 78,74 m <sup>2</sup> |
| Terrasse Fläche | 17,59 m <sup>2</sup> |
| Stockwerk       | 10                   |
| Meublé          | Ja                   |
|                 |                      |

| Zimmer       |
|--------------|
| Schlafzimmer |
| Parkplätze   |
| Keller       |
| Gebäude      |
| District     |

| L8 | 000 | € / | Monat |
|----|-----|-----|-------|
|    |     |     |       |

Résidence du Sporting

Larvotto

Spark & Partners
3 Bd Princesse Charlotte
98000 Monaco

Tél: +377 97 77 70 00 hello@spark-estate.com www.spark-estate.com

Seite

Hinweis: SP-MC-3573419