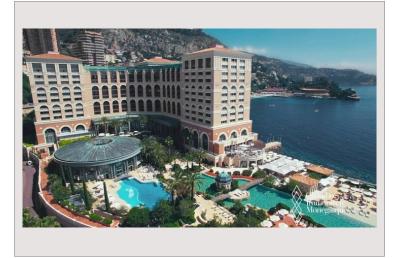

## Vermietung Monaco

| Produkttyp      | Wohnung              |
|-----------------|----------------------|
| Totale Fläche   | 96,33 m <sup>2</sup> |
| Wohnfläche      | 78,74 m <sup>2</sup> |
| Terrasse Fläche | 17,59 m <sup>2</sup> |
| Stockwerk       | 10                   |
| Meublé          | Ja                   |
|                 |                      |

| Zimmer       |
|--------------|
| Schlafzimmer |
| Parkplätze   |
| Keller       |
| Gebäude      |
| District     |

| L8 | 000 | € / | Monat |
|----|-----|-----|-------|
|    |     |     |       |

Résidence du Sporting

Larvotto

Spark & Partners
3 Bd Princesse Charlotte
98000 Monaco

Tél: +377 97 77 70 00 hello@spark-estate.com www.spark-estate.com

Seite

Hinweis: SP-MC-3573419