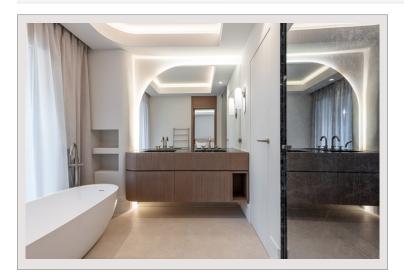

## Verkauf Monaco

| Produkttyp        | Wohnung  |
|-------------------|----------|
| Totale Fläche     | 230 m²   |
| Wohnfläche        | 190 m²   |
| Terrasse Fläche   | 40 m²    |
| Stockwerk         | RDJ (+3) |
| Charges annuelles | 14 000 € |
| Mischnutzung      | Ja       |
|                   |          |

# 13 900 000 €

| Zimmer     | 4                         |
|------------|---------------------------|
| Parkplätze | 1                         |
| Keller     | 1                         |
| Gebäude    | Le Grand Large            |
| Adresse    | 42, quai Jean-Charles Rey |
| District   | Fontvieille               |
| Meublé     | Ja                        |