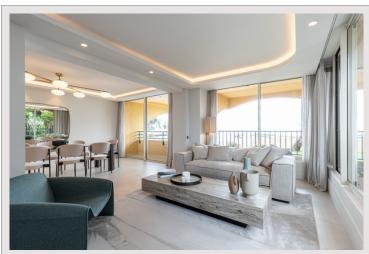

## Verkauf Monaco

| Produkttyp        | Wohnung  |
|-------------------|----------|
| Totale Fläche     | 230 m²   |
| Wohnfläche        | 190 m²   |
| Terrasse Fläche   | 40 m²    |
| Stockwerk         | RDJ (+3) |
| Charges annuelles | 14 000 € |
| Mischnutzung      | Ja       |
|                   |          |

# 13 900 000 €

| Zimmer     | 4                         |
|------------|---------------------------|
| Parkplätze | 1                         |
| Keller     | 1                         |
| Gebäude    | Le Grand Large            |
| Adresse    | 42, quai Jean-Charles Rey |
| District   | Fontvieille               |
| Meublé     | Ja                        |