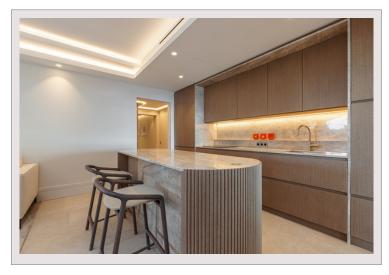

## Verkauf Monaco

| Produkttyp        | Wohnung  |
|-------------------|----------|
| Totale Fläche     | 230 m²   |
| Wohnfläche        | 190 m²   |
| Terrasse Fläche   | 40 m²    |
| Stockwerk         | RDJ (+3) |
| Charges annuelles | 14 000 € |
| Mischnutzung      | Ja       |
|                   |          |

# 13 900 000 €

| Zimmer     | 4                         |
|------------|---------------------------|
| Parkplätze | 1                         |
| Keller     | 1                         |
| Gebäude    | Le Grand Large            |
| Adresse    | 42, quai Jean-Charles Rey |
| District   | Fontvieille               |
| Meublé     | Ja                        |