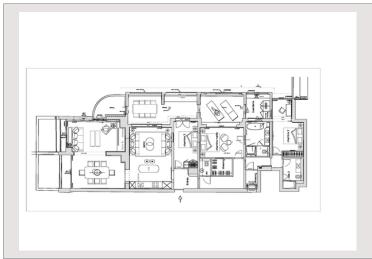

## Verkauf Monaco

| Produkttyp        | Wohnung  |
|-------------------|----------|
| Totale Fläche     | 230 m²   |
| Wohnfläche        | 190 m²   |
| Terrasse Fläche   | 40 m²    |
| Stockwerk         | RDJ (+3) |
| Charges annuelles | 14 000 € |
| Mischnutzung      | Ja       |
|                   |          |

# 13 900 000 €

| Zimmer     | 4                         |
|------------|---------------------------|
| Parkplätze | 1                         |
| Keller     | 1                         |
| Gebäude    | Le Grand Large            |
| Adresse    | 42, quai Jean-Charles Rey |
| District   | Fontvieille               |
| Meublé     | Ja                        |

15 boulevard Princesse Charlotte 98000 Monaco

BLU IMMOBILIER MONACO LUCETTE BERGUIG
Tél: +33 6 80 86 18 23/+377 97 70 36 60
lucette@blu.mc
www.blu.mc

Seite

Hinweis: GRAND LARGE 4P RDJ

15 boulevard Princesse Charlotte 98000 Monaco