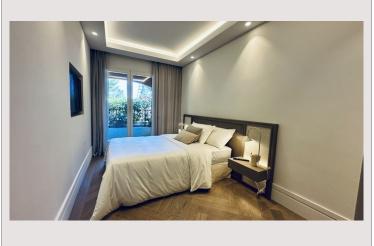

## Verkauf Monaco

| Produkttyp        | Wohnung  |
|-------------------|----------|
| Totale Fläche     | 230 m²   |
| Wohnfläche        | 190 m²   |
| Terrasse Fläche   | 40 m²    |
| Stockwerk         | RDJ (+3) |
| Charges annuelles | 14 000 € |
| Mischnutzung      | Ja       |
|                   |          |

# 13 900 000 €

| Zimmer     | 4                         |
|------------|---------------------------|
| Parkplätze | 1                         |
| Keller     | 1                         |
| Gebäude    | Le Grand Large            |
| Adresse    | 42, quai Jean-Charles Rey |
| District   | Fontvieille               |
| Meublé     | Ja                        |