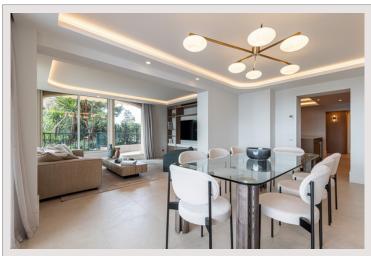

## Verkauf Monaco

| Produkttyp        | Wohnung  |
|-------------------|----------|
| Totale Fläche     | 230 m²   |
| Wohnfläche        | 190 m²   |
| Terrasse Fläche   | 40 m²    |
| Stockwerk         | RDJ (+3) |
| Charges annuelles | 14 000 € |
| Mischnutzung      | Ja       |
|                   |          |

# 13 900 000 €

| Zimmer     | 4                         |
|------------|---------------------------|
| Parkplätze | 1                         |
| Keller     | 1                         |
| Gebäude    | Le Grand Large            |
| Adresse    | 42, quai Jean-Charles Rey |
| District   | Fontvieille               |
| Meublé     | Ja                        |