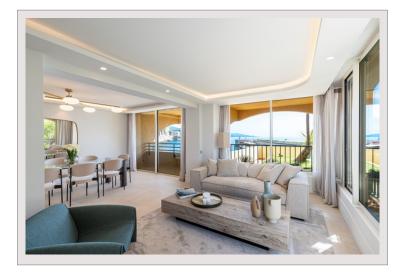

## Verkauf Monaco

| Produkttyp        | Wohnung  |
|-------------------|----------|
| Totale Fläche     | 230 m²   |
| Wohnfläche        | 190 m²   |
| Terrasse Fläche   | 40 m²    |
| Stockwerk         | RDJ (+3) |
| Charges annuelles | 14 000 € |
| Mischnutzung      | Ja       |
|                   |          |

# 13 900 000 €

| Zimmer     | 4                         |
|------------|---------------------------|
| Parkplätze | 1                         |
| Keller     | 1                         |
| Gebäude    | Le Grand Large            |
| Adresse    | 42, quai Jean-Charles Rey |
| District   | Fontvieille               |
| Meublé     | Ja                        |