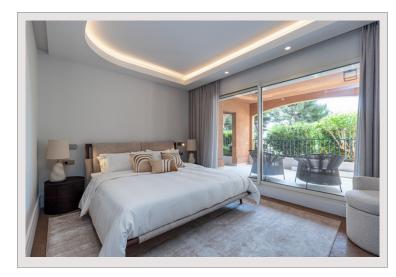

## Verkauf Monaco

| Produkttyp        | Wohnung  |
|-------------------|----------|
| Totale Fläche     | 230 m²   |
| Wohnfläche        | 190 m²   |
| Terrasse Fläche   | 40 m²    |
| Stockwerk         | RDJ (+3) |
| Charges annuelles | 14 000 € |
| Mischnutzung      | Ja       |
|                   |          |

# 13 900 000 €

| Zimmer     | 4                         |
|------------|---------------------------|
| Parkplätze | 1                         |
| Keller     | 1                         |
| Gebäude    | Le Grand Large            |
| Adresse    | 42, quai Jean-Charles Rey |
| District   | Fontvieille               |
| Meublé     | Ja                        |