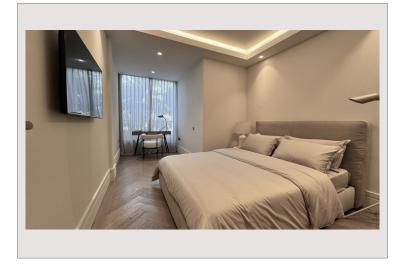

## Verkauf Monaco

| Produkttyp        | Wohnung  |
|-------------------|----------|
| Totale Fläche     | 230 m²   |
| Wohnfläche        | 190 m²   |
| Terrasse Fläche   | 40 m²    |
| Stockwerk         | RDJ (+3) |
| Charges annuelles | 14 000 € |
| Mischnutzung      | Ja       |
|                   |          |

# 13 900 000 €

| Zimmer     | 4                         |
|------------|---------------------------|
| Parkplätze | 1                         |
| Keller     | 1                         |
| Gebäude    | Le Grand Large            |
| Adresse    | 42, quai Jean-Charles Rey |
| District   | Fontvieille               |
| Meublé     | Ja                        |