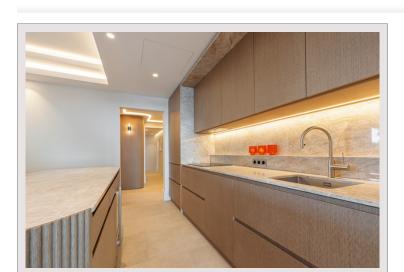

## Verkauf Monaco

| Produkttyp        | Wohnung  |
|-------------------|----------|
| Totale Fläche     | 230 m²   |
| Wohnfläche        | 190 m²   |
| Terrasse Fläche   | 40 m²    |
| Stockwerk         | RDJ (+3) |
| Charges annuelles | 14 000 € |
| Mischnutzung      | Ja       |
|                   |          |

# 13 900 000 €

| Zimmer     | 4                         |
|------------|---------------------------|
| Parkplätze | 1                         |
| Keller     | 1                         |
| Gebäude    | Le Grand Large            |
| Adresse    | 42, quai Jean-Charles Rey |
| District   | Fontvieille               |
| Meublé     | Ja                        |