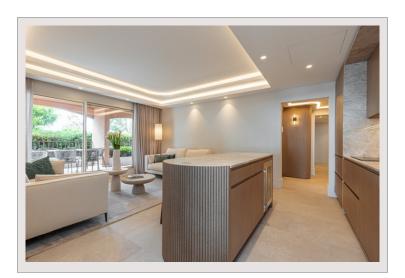

## Verkauf Monaco

| Produkttyp        | Wohnung  |
|-------------------|----------|
| Totale Fläche     | 230 m²   |
| Wohnfläche        | 190 m²   |
| Terrasse Fläche   | 40 m²    |
| Stockwerk         | RDJ (+3) |
| Charges annuelles | 14 000 € |
| Mischnutzung      | Ja       |
|                   |          |

# 13 900 000 €

| Zimmer     | 4                         |
|------------|---------------------------|
| Parkplätze | 1                         |
| Keller     | 1                         |
| Gebäude    | Le Grand Large            |
| Adresse    | 42, quai Jean-Charles Rey |
| District   | Fontvieille               |
| Meublé     | Ja                        |