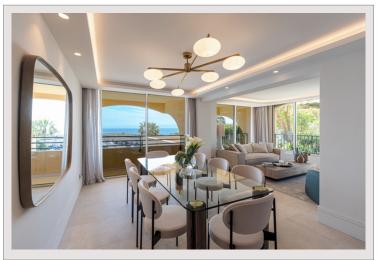

## Verkauf Monaco

| Produkttyp        | Wohnung  |
|-------------------|----------|
| Totale Fläche     | 230 m²   |
| Wohnfläche        | 190 m²   |
| Terrasse Fläche   | 40 m²    |
| Stockwerk         | RDJ (+3) |
| Charges annuelles | 14 000 € |
| Mischnutzung      | Ja       |
|                   |          |

# 13 900 000 €

| Zimmer     | 4                         |
|------------|---------------------------|
| Parkplätze | 1                         |
| Keller     | 1                         |
| Gebäude    | Le Grand Large            |
| Adresse    | 42, quai Jean-Charles Rey |
| District   | Fontvieille               |
| Meublé     | Ja                        |