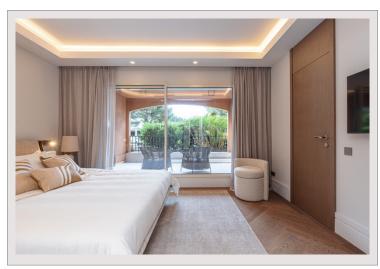

## Verkauf Monaco

| Produkttyp        | Wohnung  |
|-------------------|----------|
| Totale Fläche     | 230 m²   |
| Wohnfläche        | 190 m²   |
| Terrasse Fläche   | 40 m²    |
| Stockwerk         | RDJ (+3) |
| Charges annuelles | 14 000 € |
| Mischnutzung      | Ja       |
|                   |          |

# 13 900 000 €

| Zimmer     | 4                         |
|------------|---------------------------|
| Parkplätze | 1                         |
| Keller     | 1                         |
| Gebäude    | Le Grand Large            |
| Adresse    | 42, quai Jean-Charles Rey |
| District   | Fontvieille               |
| Meublé     | Ja                        |