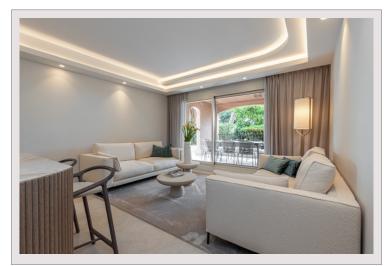

## Verkauf Monaco

| Produkttyp        | Wohnung  |
|-------------------|----------|
| Totale Fläche     | 230 m²   |
| Wohnfläche        | 190 m²   |
| Terrasse Fläche   | 40 m²    |
| Stockwerk         | RDJ (+3) |
| Charges annuelles | 14 000 € |
| Mischnutzung      | Ja       |
|                   |          |

# 13 900 000 €

| Zimmer     | 4                         |
|------------|---------------------------|
| Parkplätze | 1                         |
| Keller     | 1                         |
| Gebäude    | Le Grand Large            |
| Adresse    | 42, quai Jean-Charles Rey |
| District   | Fontvieille               |
| Meublé     | Ja                        |