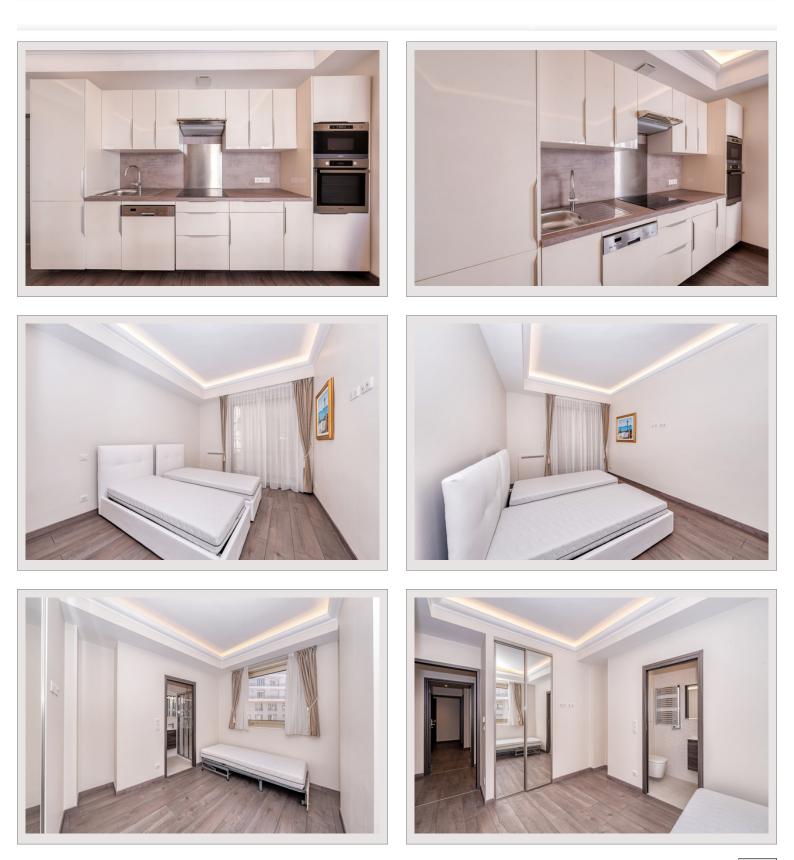

## Verkauf Monaco

Produkttyp Totale Fläche Wohnfläche Terrasse Fläche

| Wohnung |
|---------|
| 115 m²  |
| 100 m²  |
| 15 m²   |

| Zimmer       |  |
|--------------|--|
| Schlafzimmer |  |
| Gebäude      |  |
| District     |  |

## 4 490 000 €

| 4           |  |
|-------------|--|
| 3           |  |
| Roqueville  |  |
| Monte-Carlo |  |

Spark & Partners 3 Bd Princesse Charlotte 98000 Monaco Tél : +377 97 77 70 00 hello@spark-estate.com www.spark-estate.com