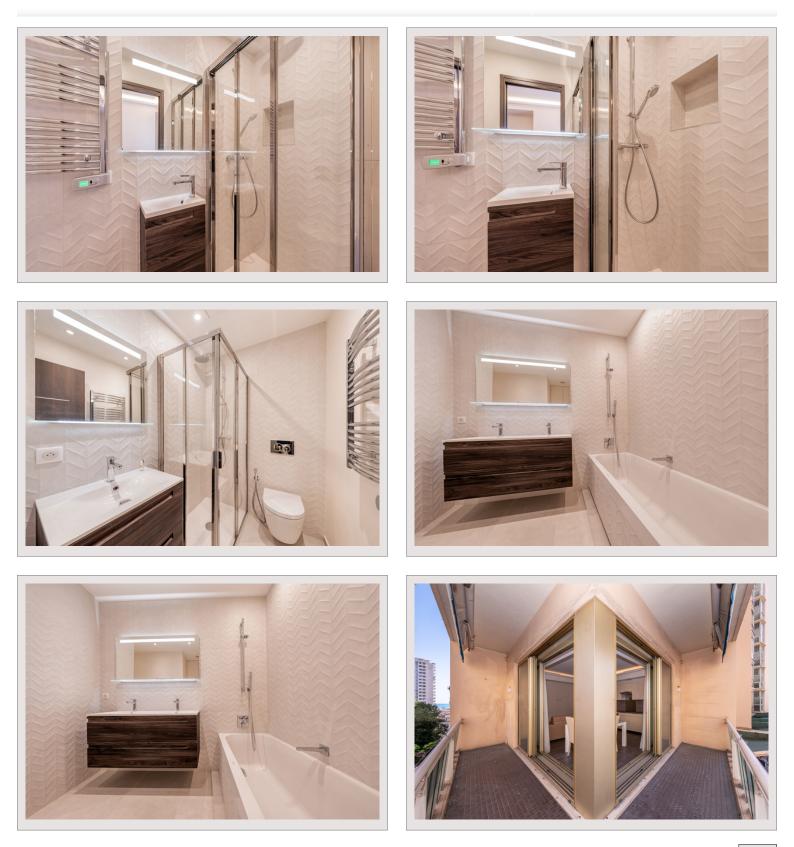

## Verkauf Monaco

Produkttyp Totale Fläche Wohnfläche Terrasse Fläche

| Wohnung |
|---------|
| 115 m²  |
| 100 m²  |
| 15 m²   |

| Zimmer       |  |
|--------------|--|
| Schlafzimmer |  |
| Gebäude      |  |
| District     |  |

## 4 490 000 €

| 4           |  |
|-------------|--|
| 3           |  |
| Roqueville  |  |
| Monte-Carlo |  |

Spark & Partners 3 Bd Princesse Charlotte 98000 Monaco Tél : +377 97 77 70 00 hello@spark-estate.com www.spark-estate.com