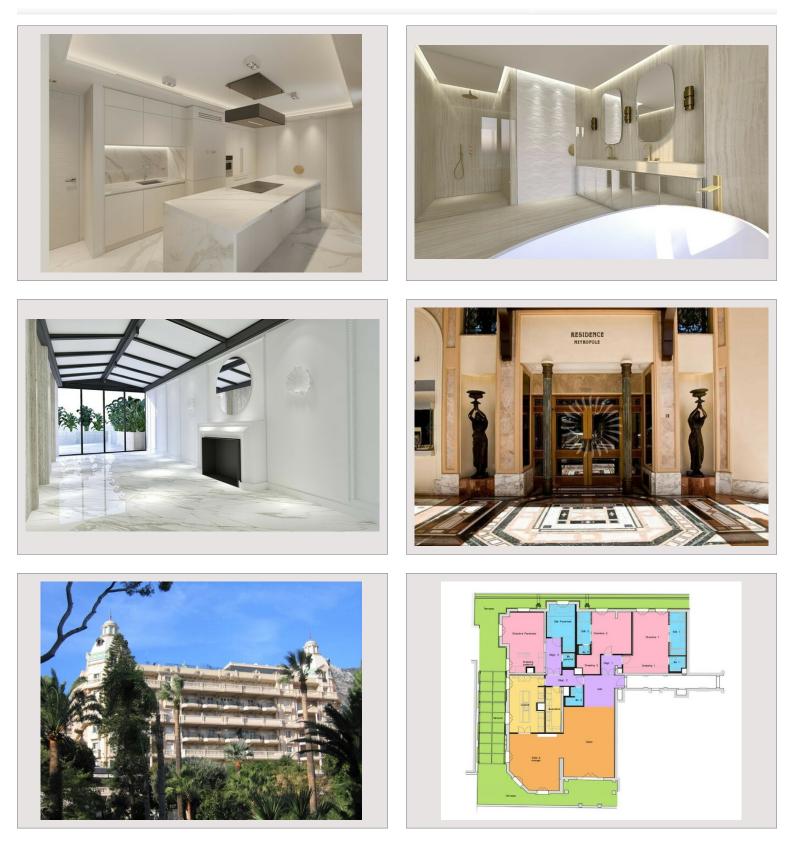

## 92 000 € / Monat + Nebenkosten : 7.000 €

| Produkttyp      | Wohnung               | Zimmer       | 5            |
|-----------------|-----------------------|--------------|--------------|
| Totale Fläche   | 428,70 m <sup>2</sup> | Schlafzimmer | 3            |
| Wohnfläche      | 320 m²                | Parkplätze   | 3            |
| Terrasse Fläche | 108,70 m <sup>2</sup> | Keller       | 1            |
| Zustand         | Neubau                | Gebäude      | Le Metropole |
| Stockwerk       | 4                     | District     | Carré d'Or   |
| Verfügbar ab    | Sous peu              |              |              |