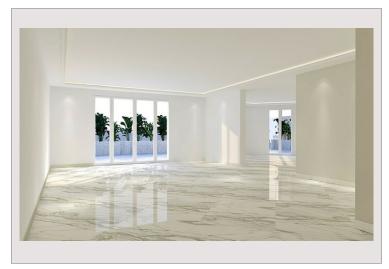

## 92 000 € / Monat + Nebenkosten : 7.000 €

| Produkttyp      | Wohnung               | Zimmer       | 5            |
|-----------------|-----------------------|--------------|--------------|
| Totale Fläche   | 428,70 m <sup>2</sup> | Schlafzimmer | 3            |
| Wohnfläche      | 320 m²                | Parkplätze   | 3            |
| Terrasse Fläche | 108,70 m <sup>2</sup> | Keller       | 1            |
| Zustand         | Neubau                | Gebäude      | Le Metropole |
| Stockwerk       | 4                     | District     | Carré d'Or   |
| Verfügbar ab    | Sous peu              |              |              |