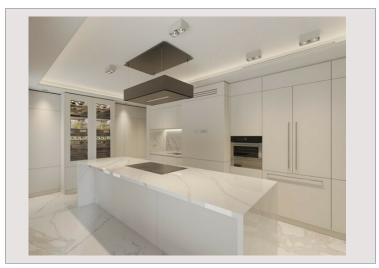

## 92 000 € / Monat + Nebenkosten : 7.000 €

| Produkttyp      | Wohnung               | Zimmer       | 5            |
|-----------------|-----------------------|--------------|--------------|
| Totale Fläche   | 428,70 m <sup>2</sup> | Schlafzimmer | 3            |
| Wohnfläche      | 320 m²                | Parkplätze   | 3            |
| Terrasse Fläche | 108,70 m <sup>2</sup> | Keller       | 1            |
| Zustand         | Neubau                | Gebäude      | Le Metropole |
| Stockwerk       | 4                     | District     | Carré d'Or   |
| Verfügbar ab    | Sous peu              |              |              |