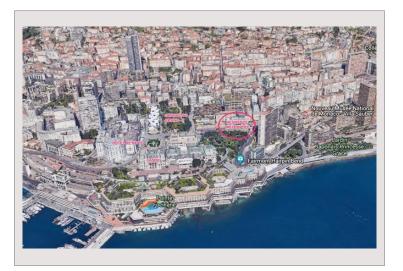

## 92 000 € / Monat + Nebenkosten : 7.000 €

| Produkttyp      | Wohnung               | Zimmer       | 5            |
|-----------------|-----------------------|--------------|--------------|
| Totale Fläche   | 428,70 m <sup>2</sup> | Schlafzimmer | 3            |
| Wohnfläche      | 320 m²                | Parkplätze   | 3            |
| Terrasse Fläche | 108,70 m <sup>2</sup> | Keller       | 1            |
| Zustand         | Neubau                | Gebäude      | Le Metropole |
| Stockwerk       | 4                     | District     | Carré d'Or   |
| Verfügbar ab    | Sous peu              |              |              |