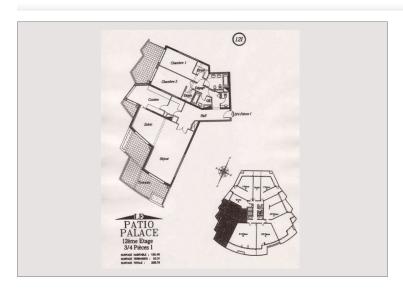

## Verkauf Monaco

19 700 000 €

| Produkttyp      | Wohnung               | Zimmer            | 5+              |
|-----------------|-----------------------|-------------------|-----------------|
| Totale Fläche   | 502,52 m <sup>2</sup> | Schlafzimmer      | 5               |
| Wohnfläche      | 376,15 m <sup>2</sup> | Parkplätze        | +5              |
| Terrasse Fläche | 126,37 m <sup>2</sup> | Keller            | 2               |
| Zustand         | Gutem Zustand         | Gebäude           | Patio Palace    |
| Stockwerk       | 12                    | District          | Jardin Exotique |
| Verfügbar ab    | Immédiatement         | Charges annuelles | 25 800 €        |
| verrugbar ab    | immediatement         | Charges annuelles | 25 800 €        |