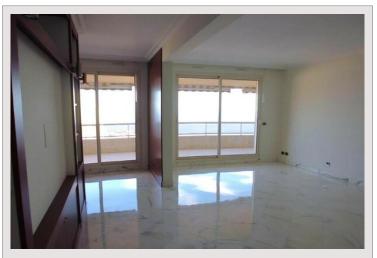

## Verkauf Monaco

19 700 000 €

| Produkttyp      | Wohnung               | Zimmer            | 5+              |
|-----------------|-----------------------|-------------------|-----------------|
| Totale Fläche   | 502,52 m <sup>2</sup> | Schlafzimmer      | 5               |
| Wohnfläche      | 376,15 m <sup>2</sup> | Parkplätze        | +5              |
| Terrasse Fläche | 126,37 m <sup>2</sup> | Keller            | 2               |
| Zustand         | Gutem Zustand         | Gebäude           | Patio Palace    |
| Stockwerk       | 12                    | District          | Jardin Exotique |
| Verfügbar ab    | Immédiatement         | Charges annuelles | 25 800 €        |
| verrugbar ab    | immediatement         | Charges annuelles | 25 800 €        |