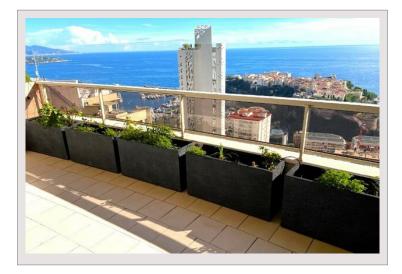

## Verkauf Monaco

19 700 000 €

| Produkttyp      | Wohnung               | Zimmer            | 5+              |
|-----------------|-----------------------|-------------------|-----------------|
| Totale Fläche   | 502,52 m <sup>2</sup> | Schlafzimmer      | 5               |
| Wohnfläche      | 376,15 m <sup>2</sup> | Parkplätze        | +5              |
| Terrasse Fläche | 126,37 m <sup>2</sup> | Keller            | 2               |
| Zustand         | Gutem Zustand         | Gebäude           | Patio Palace    |
| Stockwerk       | 12                    | District          | Jardin Exotique |
| Verfügbar ab    | Immédiatement         | Charges annuelles | 25 800 €        |
| verrugbar ab    | immediatement         | Charges annuelles | 25 800 €        |