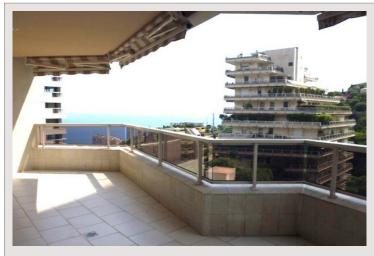

## Verkauf Monaco

19 700 000 €

| Produkttyp      | Wohnung               | Zimmer            | 5+              |
|-----------------|-----------------------|-------------------|-----------------|
| Totale Fläche   | 502,52 m <sup>2</sup> | Schlafzimmer      | 5               |
| Wohnfläche      | 376,15 m <sup>2</sup> | Parkplätze        | +5              |
| Terrasse Fläche | 126,37 m <sup>2</sup> | Keller            | 2               |
| Zustand         | Gutem Zustand         | Gebäude           | Patio Palace    |
| Stockwerk       | 12                    | District          | Jardin Exotique |
| Verfügbar ab    | Immédiatement         | Charges annuelles | 25 800 €        |
| verrugbar ab    | immediatement         | Charges annuelles | 25 800 €        |