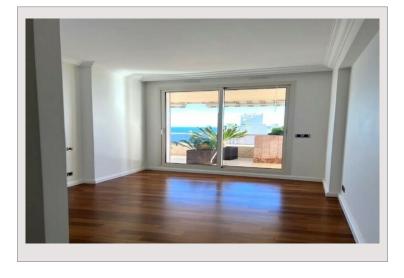

## Verkauf Monaco

19 700 000 €

| Produkttyp      | Wohnung               | Zimmer            | 5+              |
|-----------------|-----------------------|-------------------|-----------------|
| Totale Fläche   | 502,52 m <sup>2</sup> | Schlafzimmer      | 5               |
| Wohnfläche      | 376,15 m <sup>2</sup> | Parkplätze        | +5              |
| Terrasse Fläche | 126,37 m <sup>2</sup> | Keller            | 2               |
| Zustand         | Gutem Zustand         | Gebäude           | Patio Palace    |
| Stockwerk       | 12                    | District          | Jardin Exotique |
| Verfügbar ab    | Immédiatement         | Charges annuelles | 25 800 €        |
| verrugbar ab    | immediatement         | Charges annuelles | 25 800 €        |