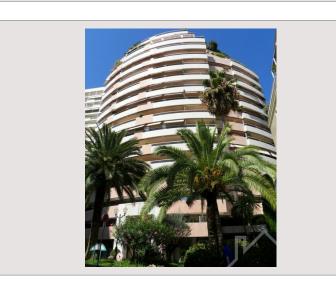

## Verkauf Monaco

19 700 000 €

| Produkttyp      | Wohnung               | Zimmer            | 5+              |
|-----------------|-----------------------|-------------------|-----------------|
| Totale Fläche   | 502,52 m <sup>2</sup> | Schlafzimmer      | 5               |
| Wohnfläche      | 376,15 m <sup>2</sup> | Parkplätze        | +5              |
| Terrasse Fläche | 126,37 m <sup>2</sup> | Keller            | 2               |
| Zustand         | Gutem Zustand         | Gebäude           | Patio Palace    |
| Stockwerk       | 12                    | District          | Jardin Exotique |
| Verfügbar ab    | Immédiatement         | Charges annuelles | 25 800 €        |
| verrugbar ab    | immediatement         | Charges annuelles | 25 800 €        |