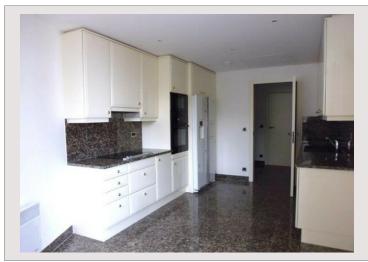

## Verkauf Monaco

19 700 000 €

| Produkttyp      | Wohnung               | Zimmer            | 5+              |
|-----------------|-----------------------|-------------------|-----------------|
| Totale Fläche   | 502,52 m <sup>2</sup> | Schlafzimmer      | 5               |
| Wohnfläche      | 376,15 m <sup>2</sup> | Parkplätze        | +5              |
| Terrasse Fläche | 126,37 m <sup>2</sup> | Keller            | 2               |
| Zustand         | Gutem Zustand         | Gebäude           | Patio Palace    |
| Stockwerk       | 12                    | District          | Jardin Exotique |
| Verfügbar ab    | Immédiatement         | Charges annuelles | 25 800 €        |
| verrugbar ab    | immediatement         | Charges annuelles | 25 800 €        |