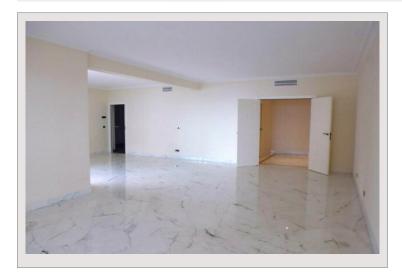

## Verkauf Monaco

19 700 000 €

| Produkttyp      | Wohnung               | Zimmer            | 5+              |
|-----------------|-----------------------|-------------------|-----------------|
| Totale Fläche   | 502,52 m <sup>2</sup> | Schlafzimmer      | 5               |
| Wohnfläche      | 376,15 m <sup>2</sup> | Parkplätze        | +5              |
| Terrasse Fläche | 126,37 m <sup>2</sup> | Keller            | 2               |
| Zustand         | Gutem Zustand         | Gebäude           | Patio Palace    |
| Stockwerk       | 12                    | District          | Jardin Exotique |
| Verfügbar ab    | Immédiatement         | Charges annuelles | 25 800 €        |
| verrugbar ab    | immediatement         | Charges annuelles | 25 800 €        |