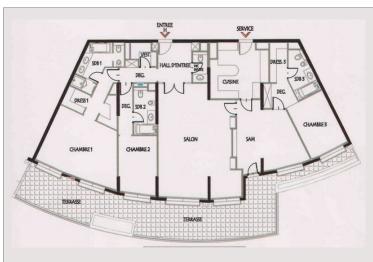

## Verkauf Monaco

19 700 000 €

| Produkttyp      | Wohnung               | Zimmer            | 5+              |
|-----------------|-----------------------|-------------------|-----------------|
| Totale Fläche   | 502,52 m <sup>2</sup> | Schlafzimmer      | 5               |
| Wohnfläche      | 376,15 m <sup>2</sup> | Parkplätze        | +5              |
| Terrasse Fläche | 126,37 m <sup>2</sup> | Keller            | 2               |
| Zustand         | Gutem Zustand         | Gebäude           | Patio Palace    |
| Stockwerk       | 12                    | District          | Jardin Exotique |
| Verfügbar ab    | Immédiatement         | Charges annuelles | 25 800 €        |
| verrugbar ab    | immediatement         | Charges annuelles | 25 800 €        |