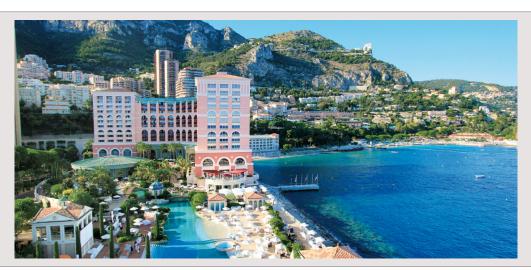

## Vermietung Monaco

Produkttyp Wohnung

Totale Fläche 96 m²

Wohnfläche 79 m²

Terrasse Fläche 17 m²

Zustand Prestations luxueuses

Stockwerk 10

Verfügbar ab 01/07/2024

Zimmer 2
Schlafzimmer 1
Parkplätze 1
Keller 1
Gebäude Résidence du Sportir

Résidence du Sporting Larvotto

District