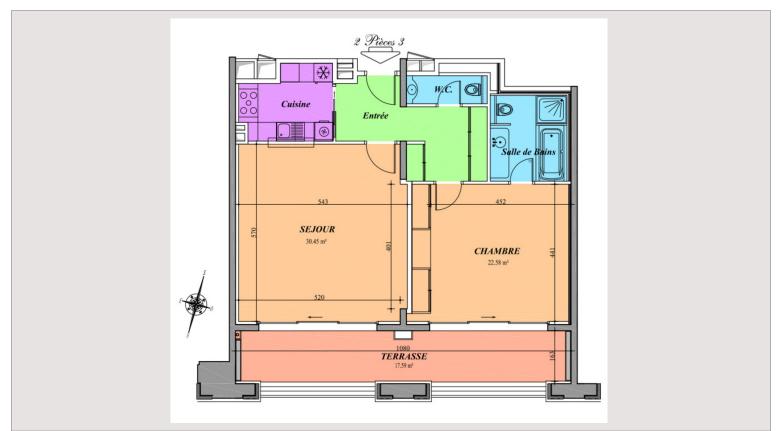

## Vermietung Monaco

Produkttyp Wohnung

Totale Fläche 96 m²

Wohnfläche 79 m²

Terrasse Fläche 17 m²

Zustand Prestations luxueuses

Stockwerk 10

Verfügbar ab 01/07/2024

Zimmer 2
Schlafzimmer 1
Parkplätze 1
Keller 1
Gebäude Résidence du Sportir

Résidence du Sporting Larvotto

District