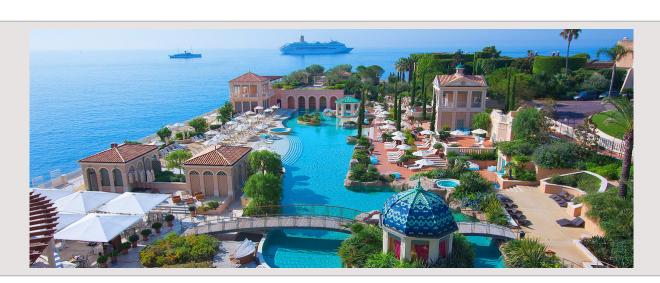

## Vermietung Monaco

Produkttyp Wohnung

Totale Fläche 96 m²

Wohnfläche 79 m²

Terrasse Fläche 17 m²

Zustand Prestations luxueuses

Stockwerk 10

Verfügbar ab 01/07/2024

Zimmer 2
Schlafzimmer 1
Parkplätze 1
Keller 1
Gebäude Résidence du Sportir

Résidence du Sporting Larvotto

District