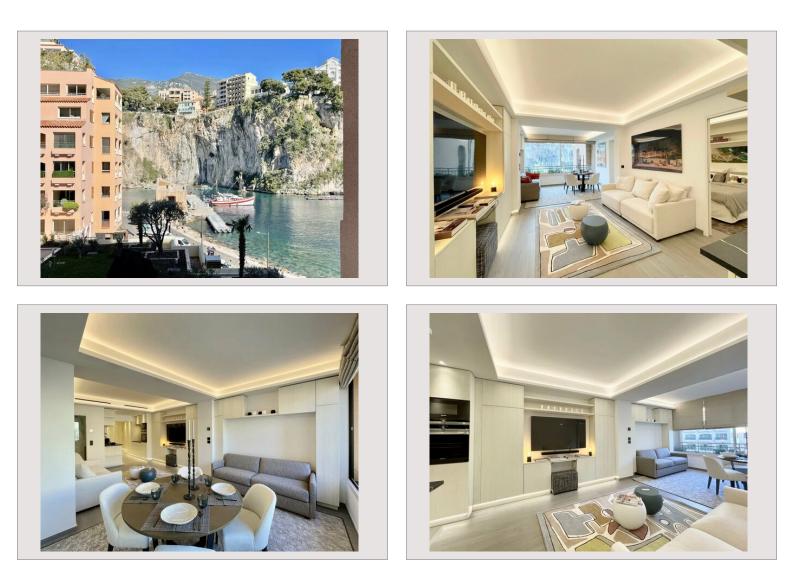

## Verkauf Monaco

Produkttyp Wohnfläche

Wohnung 62 m<sup>2</sup>

| Zimmer       |  |
|--------------|--|
| Schlafzimmer |  |
| Gebäude      |  |
| District     |  |
|              |  |

## 4 290 000 €

| 2              |
|----------------|
| 1              |
| Le Grand Large |
| Fontvieille    |

This document does not form part of any offer or contract. All measurements, areas and distances are approximate. The information and plans contained herein are believed to be correct, however, their accuracy is not guaranteed. The photographs show only certain parts of the property at the time they were taken. This offer is subject to change of price or other conditions, without prior notice.