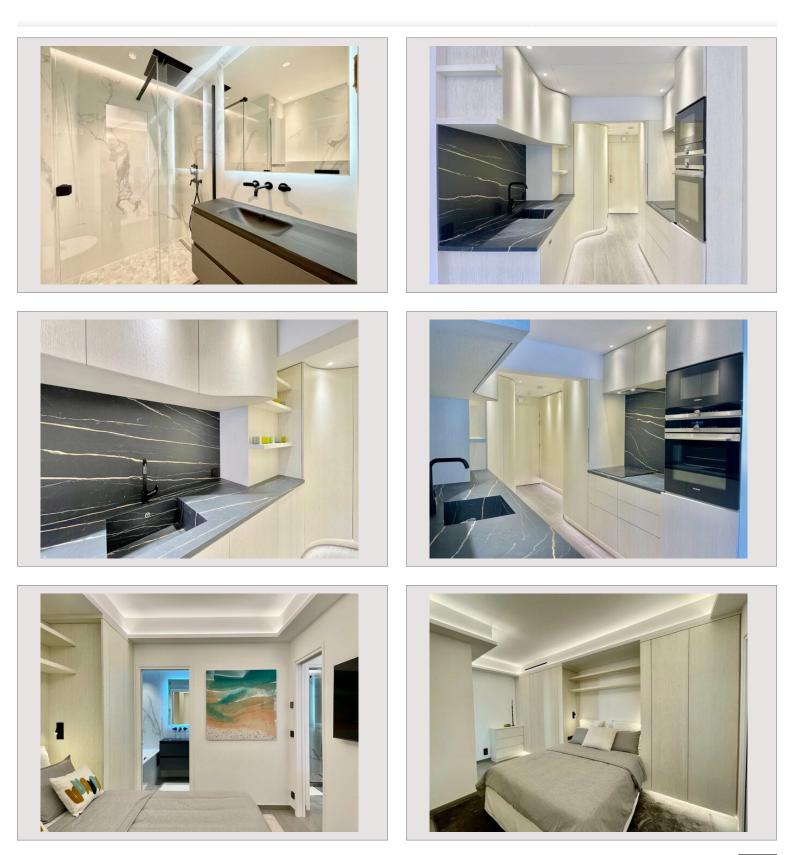

## Verkauf Monaco

Produkttyp Wohnfläche

Wohnung 62 m<sup>2</sup>

| Zimmer       |  |
|--------------|--|
| Schlafzimmer |  |
| Gebäude      |  |
| District     |  |
|              |  |

## 4 290 000 €

| 2              |
|----------------|
| 1              |
| Le Grand Large |
| Fontvieille    |

This document does not form part of any offer or contract. All measurements, areas and distances are approximate. The information and plans contained herein are believed to be correct, however, their accuracy is not guaranteed. The photographs show only certain parts of the property at the time they were taken. This offer is subject to change of price or other conditions, without prior notice.