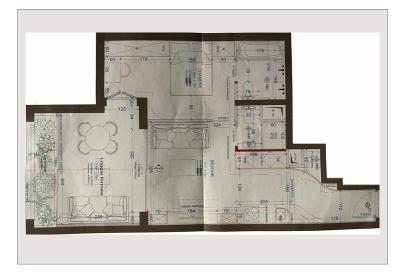

## Verkauf Monaco

Produkttyp Wohnfläche

Wohnung 62 m<sup>2</sup>

| Zimmer       |  |
|--------------|--|
| Schlafzimmer |  |
| Gebäude      |  |
| District     |  |
|              |  |

## 4 290 000 €

| 2              |
|----------------|
| 1              |
| Le Grand Large |
| Fontvieille    |

This document does not form part of any offer or contract. All measurements, areas and distances are approximate. The information and plans contained herein are believed to be correct, however, their accuracy is not guaranteed. The photographs show only certain parts of the property at the time they were taken. This offer is subject to change of price or other conditions, without prior notice.