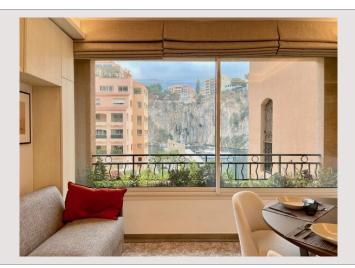

## Verkauf Monaco

Produkttyp Wohnfläche

Wohnung 62 m<sup>2</sup>

| Zimmer       |  |
|--------------|--|
| Schlafzimmer |  |
| Gebäude      |  |
| District     |  |
|              |  |

## 4 290 000 €

| 2              |
|----------------|
| 1              |
| Le Grand Large |
| Fontvieille    |

This document does not form part of any offer or contract. All measurements, areas and distances are approximate. The information and plans contained herein are believed to be correct, however, their accuracy is not guaranteed. The photographs show only certain parts of the property at the time they were taken. This offer is subject to change of price or other conditions, without prior notice.