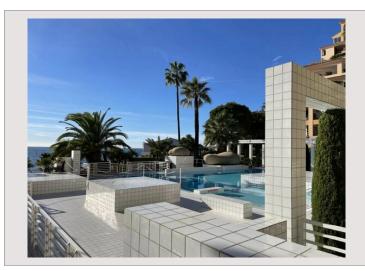

## Verkauf Monaco

Produkttyp Wohnfläche

Wohnung 62 m<sup>2</sup>

| Zimmer       |  |
|--------------|--|
| Schlafzimmer |  |
| Gebäude      |  |
| District     |  |
|              |  |

## 4 290 000 €

| 2              |
|----------------|
| 1              |
| Le Grand Large |
| Fontvieille    |

This document does not form part of any offer or contract. All measurements, areas and distances are approximate. The information and plans contained herein are believed to be correct, however, their accuracy is not guaranteed. The photographs show only certain parts of the property at the time they were taken. This offer is subject to change of price or other conditions, without prior notice.