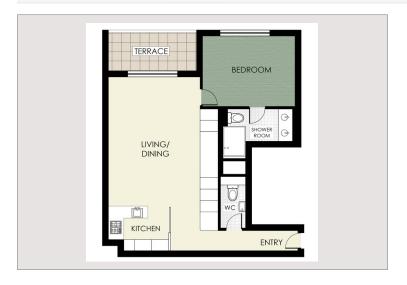

## Verkauf Monaco

4 900 000 € Zimmer 2

1

Produkttyp Wohnung Totale Fläche 77 m<sup>2</sup> Schlafzimmer 70 m<sup>2</sup> Wohnfläche Terrasse Fläche 7 m<sup>2</sup> Stockwerk Gebäude 1 Verfügbar ab Now

Parkplätze 1 Keller 1