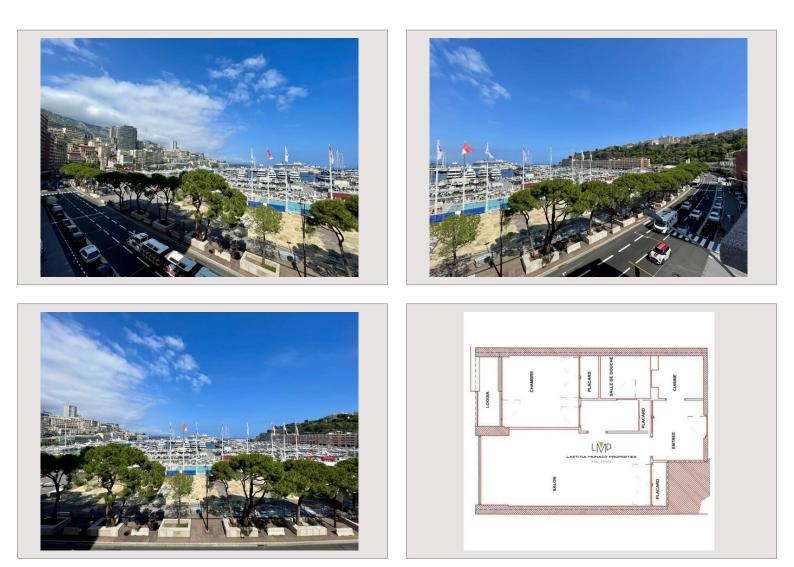

## Verkauf Monaco

Produkttyp Totale Fläche Wohnfläche Terrasse Fläche

## Preis auf Anfrage

|      | Wohnung           | Zimmer       | 2               |
|------|-------------------|--------------|-----------------|
| ne   | 65 m²             | Schlafzimmer | 1               |
| 2    | 60 m <sup>2</sup> | Gebäude      | Palais Heracles |
| äche | 5 m²              | District     | Port            |

This document does not form part of any offer or contract. All measurements, areas and distances are approximate. The information and plans contained herein are believed to be correct, however, their accuracy is not guaranteed. The photographs show only certain parts of the property at the time they were taken. This offer is subject to change of price or other conditions, without prior notice.