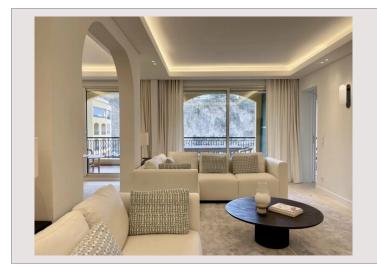

# Verkauf Monaco

| Produkttyp      | Wohnung |
|-----------------|---------|
| Totale Fläche   | 198 m²  |
| Wohnfläche      | 158 m²  |
| Terrasse Fläche | 40 m²   |
| Zustand         | Neubau  |
|                 |         |

| Zimmer       |
|--------------|
| Schlafzimmer |
| Parkplätze   |
| Gebäude      |
| District     |
|              |

| Preis auf Anfrage |  |
|-------------------|--|
| 4                 |  |
| 3                 |  |
| 2                 |  |
| Botticelli        |  |