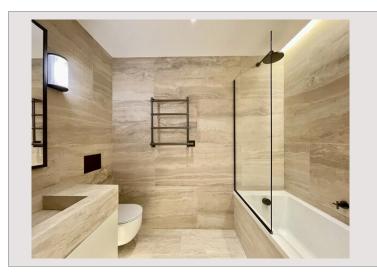

# Verkauf Monaco

| Produkttyp      | Wohnung |
|-----------------|---------|
| Totale Fläche   | 198 m²  |
| Wohnfläche      | 158 m²  |
| Terrasse Fläche | 40 m²   |
| Zustand         | Neubau  |
|                 |         |

| Zimmer       |
|--------------|
| Schlafzimmer |
| Parkplätze   |
| Gebäude      |
| District     |
|              |

| Preis auf Anfrage |  |
|-------------------|--|
| 4                 |  |
| 3                 |  |
| 2                 |  |
| Botticelli        |  |