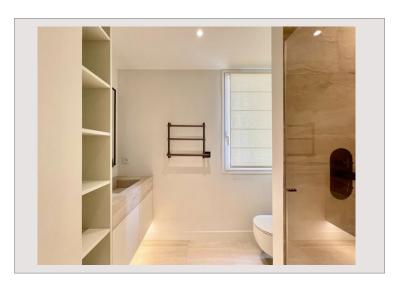

# Verkauf Monaco

| Produkttyp      | Wohnung |
|-----------------|---------|
| Totale Fläche   | 198 m²  |
| Wohnfläche      | 158 m²  |
| Terrasse Fläche | 40 m²   |
| Zustand         | Neubau  |
|                 |         |

| Zimmer       |
|--------------|
| Schlafzimmer |
| Parkplätze   |
| Gebäude      |
| District     |
|              |

| Preis auf Anfrage |  |
|-------------------|--|
| 4                 |  |
| 3                 |  |
| 2                 |  |
| Botticelli        |  |