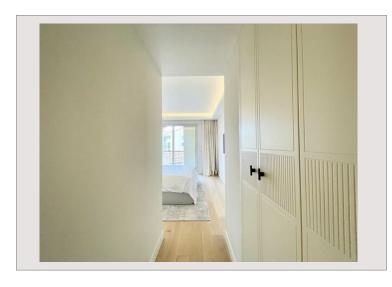

# Verkauf Monaco

| Produkttyp      | Wohnung |
|-----------------|---------|
| Totale Fläche   | 198 m²  |
| Wohnfläche      | 158 m²  |
| Terrasse Fläche | 40 m²   |
| Zustand         | Neubau  |
|                 |         |

| Zimmer       |
|--------------|
| Schlafzimmer |
| Parkplätze   |
| Gebäude      |
| District     |
|              |

| Preis auf Anfrage |  |
|-------------------|--|
| 4                 |  |
| 3                 |  |
| 2                 |  |
| Botticelli        |  |