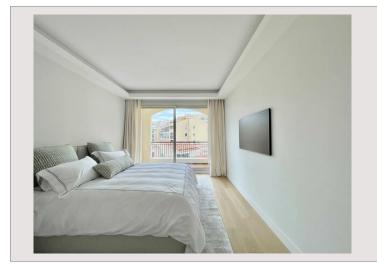

# Verkauf Monaco

| Produkttyp      | Wohnung |
|-----------------|---------|
| Totale Fläche   | 198 m²  |
| Wohnfläche      | 158 m²  |
| Terrasse Fläche | 40 m²   |
| Zustand         | Neubau  |
|                 |         |

| Zimmer       |
|--------------|
| Schlafzimmer |
| Parkplätze   |
| Gebäude      |
| District     |
|              |

| Preis auf Anfrage |  |
|-------------------|--|
| 4                 |  |
| 3                 |  |
| 2                 |  |
| Botticelli        |  |