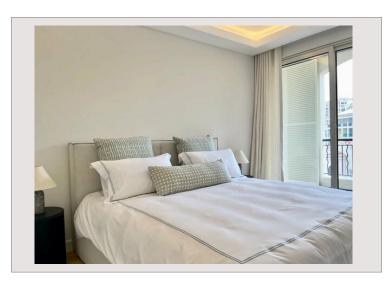

# Verkauf Monaco

| Produkttyp      | Wohnung |
|-----------------|---------|
| Totale Fläche   | 198 m²  |
| Wohnfläche      | 158 m²  |
| Terrasse Fläche | 40 m²   |
| Zustand         | Neubau  |
|                 |         |

| Zimmer       |
|--------------|
| Schlafzimmer |
| Parkplätze   |
| Gebäude      |
| District     |
|              |

| Preis auf Anfrage |  |
|-------------------|--|
| 4                 |  |
| 3                 |  |
| 2                 |  |
| Botticelli        |  |