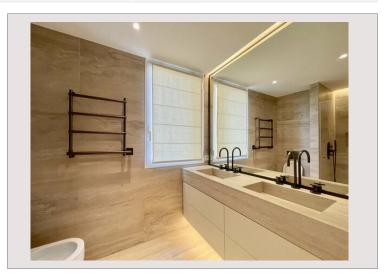

# Verkauf Monaco

| Produkttyp      | Wohnung |
|-----------------|---------|
| Totale Fläche   | 198 m²  |
| Wohnfläche      | 158 m²  |
| Terrasse Fläche | 40 m²   |
| Zustand         | Neubau  |
|                 |         |

| Zimmer       |
|--------------|
| Schlafzimmer |
| Parkplätze   |
| Gebäude      |
| District     |
|              |

| Preis auf Anfrage |  |
|-------------------|--|
| 4                 |  |
| 3                 |  |
| 2                 |  |
| Botticelli        |  |