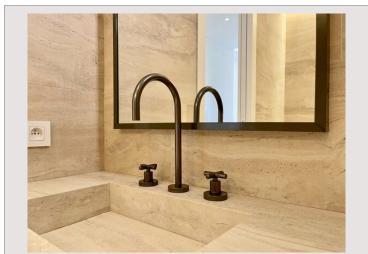

# Verkauf Monaco

| Produkttyp      | Wohnung |
|-----------------|---------|
| Totale Fläche   | 198 m²  |
| Wohnfläche      | 158 m²  |
| Terrasse Fläche | 40 m²   |
| Zustand         | Neubau  |
|                 |         |

| Zimmer       |
|--------------|
| Schlafzimmer |
| Parkplätze   |
| Gebäude      |
| District     |
|              |

| Preis auf Anfrage |  |
|-------------------|--|
| 4                 |  |
| 3                 |  |
| 2                 |  |
| Botticelli        |  |