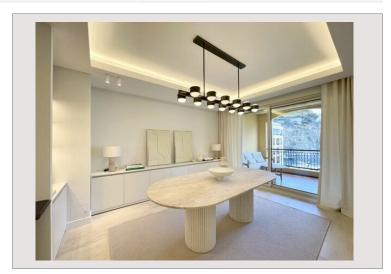

# Verkauf Monaco

| Produkttyp      | Wohnung |
|-----------------|---------|
| Totale Fläche   | 198 m²  |
| Wohnfläche      | 158 m²  |
| Terrasse Fläche | 40 m²   |
| Zustand         | Neubau  |
|                 |         |

| Zimmer       |
|--------------|
| Schlafzimmer |
| Parkplätze   |
| Gebäude      |
| District     |
|              |

| Preis auf Anfrage |  |
|-------------------|--|
| 4                 |  |
| 3                 |  |
| 2                 |  |
| Botticelli        |  |