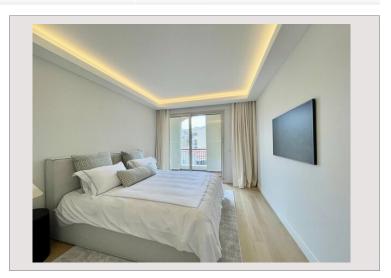

# Verkauf Monaco

| Produkttyp      | Wohnung |
|-----------------|---------|
| Totale Fläche   | 198 m²  |
| Wohnfläche      | 158 m²  |
| Terrasse Fläche | 40 m²   |
| Zustand         | Neubau  |
|                 |         |

| Zimmer       |
|--------------|
| Schlafzimmer |
| Parkplätze   |
| Gebäude      |
| District     |
|              |

| Preis auf Anfrage |  |
|-------------------|--|
| 4                 |  |
| 3                 |  |
| 2                 |  |
| Botticelli        |  |