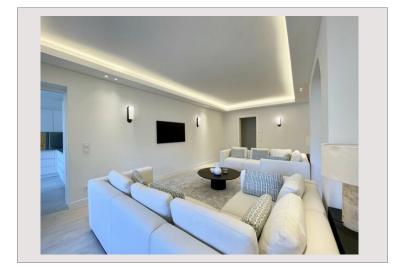

# Verkauf Monaco

| Produkttyp      | Wohnung |
|-----------------|---------|
| Totale Fläche   | 198 m²  |
| Wohnfläche      | 158 m²  |
| Terrasse Fläche | 40 m²   |
| Zustand         | Neubau  |
|                 |         |

| Zimmer       |
|--------------|
| Schlafzimmer |
| Parkplätze   |
| Gebäude      |
| District     |
|              |

| Preis auf Anfrage |  |
|-------------------|--|
| 4                 |  |
| 3                 |  |
| 2                 |  |
| Botticelli        |  |