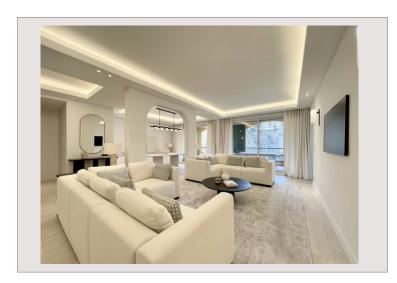

# Verkauf Monaco

| Produkttyp      | Wohnung |
|-----------------|---------|
| Totale Fläche   | 198 m²  |
| Wohnfläche      | 158 m²  |
| Terrasse Fläche | 40 m²   |
| Zustand         | Neubau  |
|                 |         |

| Zimmer       |
|--------------|
| Schlafzimmer |
| Parkplätze   |
| Gebäude      |
| District     |
|              |

| Preis auf Anfrage |  |
|-------------------|--|
| 4                 |  |
| 3                 |  |
| 2                 |  |
| Botticelli        |  |