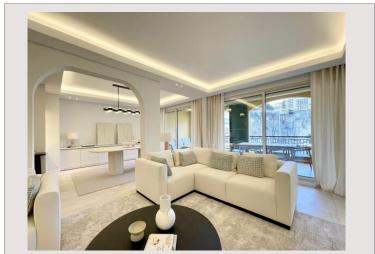

# Verkauf Monaco

| Produkttyp      | Wohnung |
|-----------------|---------|
| Totale Fläche   | 198 m²  |
| Wohnfläche      | 158 m²  |
| Terrasse Fläche | 40 m²   |
| Zustand         | Neubau  |
|                 |         |

| Zimmer       |
|--------------|
| Schlafzimmer |
| Parkplätze   |
| Gebäude      |
| District     |
|              |

| Preis auf Anfrage |  |
|-------------------|--|
| 4                 |  |
| 3                 |  |
| 2                 |  |
| Botticelli        |  |