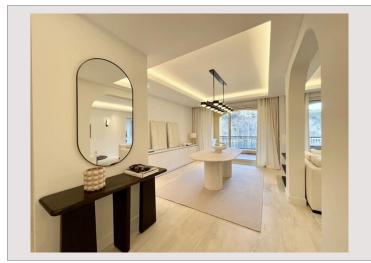

# Verkauf Monaco

| Produkttyp      | Wohnung |
|-----------------|---------|
| Totale Fläche   | 198 m²  |
| Wohnfläche      | 158 m²  |
| Terrasse Fläche | 40 m²   |
| Zustand         | Neubau  |
|                 |         |

| Zimmer       |
|--------------|
| Schlafzimmer |
| Parkplätze   |
| Gebäude      |
| District     |
|              |

| Preis auf Anfrage |  |
|-------------------|--|
| 4                 |  |
| 3                 |  |
| 2                 |  |
| Botticelli        |  |