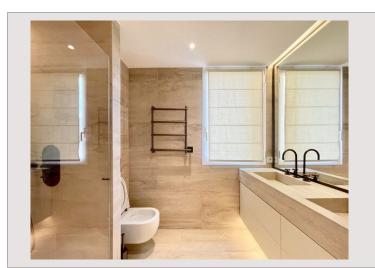

# Verkauf Monaco

| Produkttyp      | Wohnung |
|-----------------|---------|
| Totale Fläche   | 198 m²  |
| Wohnfläche      | 158 m²  |
| Terrasse Fläche | 40 m²   |
| Zustand         | Neubau  |
|                 |         |

| Zimmer       |
|--------------|
| Schlafzimmer |
| Parkplätze   |
| Gebäude      |
| District     |
|              |

| Preis auf Anfrage |  |
|-------------------|--|
| 4                 |  |
| 3                 |  |
| 2                 |  |
| Botticelli        |  |