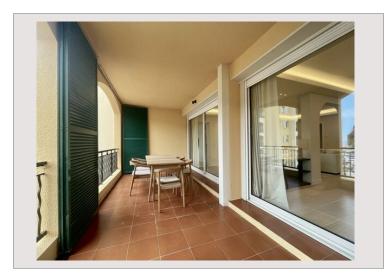

# Verkauf Monaco

| Produkttyp      | Wohnung |
|-----------------|---------|
| Totale Fläche   | 198 m²  |
| Wohnfläche      | 158 m²  |
| Terrasse Fläche | 40 m²   |
| Zustand         | Neubau  |
|                 |         |

| Zimmer       |
|--------------|
| Schlafzimmer |
| Parkplätze   |
| Gebäude      |
| District     |
|              |

| Preis auf Anfrage |  |
|-------------------|--|
| 4                 |  |
| 3                 |  |
| 2                 |  |
| Botticelli        |  |