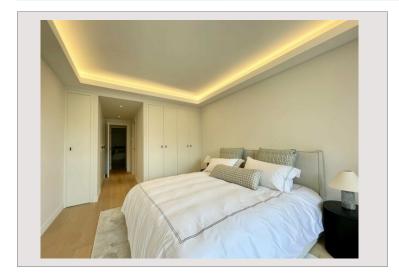

# Verkauf Monaco

| Produkttyp      | Wohnung |
|-----------------|---------|
| Totale Fläche   | 198 m²  |
| Wohnfläche      | 158 m²  |
| Terrasse Fläche | 40 m²   |
| Zustand         | Neubau  |
|                 |         |

| Zimmer       |
|--------------|
| Schlafzimmer |
| Parkplätze   |
| Gebäude      |
| District     |
|              |

| Preis auf Anfrage |  |
|-------------------|--|
| 4                 |  |
| 3                 |  |
| 2                 |  |
| Botticelli        |  |