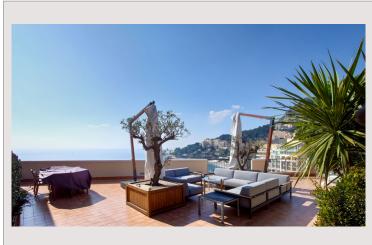

## Vermietung Monaco

Produkttyp Totale Fläche Wohnfläche Terrasse Fläche Zustand Stockwerk

Penthouse/Roof 702 m<sup>2</sup> 366 m<sup>2</sup> 336 m<sup>2</sup> Renoviert 9

## 60 000 € / Monat + Nebenkosten : 9.100 €

| Zimmer       | 5+           |
|--------------|--------------|
| Schlafzimmer | 5            |
| Parkplätze   | 4            |
| Keller       | 1            |
| Gebäude      | Memmo Center |
| District     | Fontvieille  |