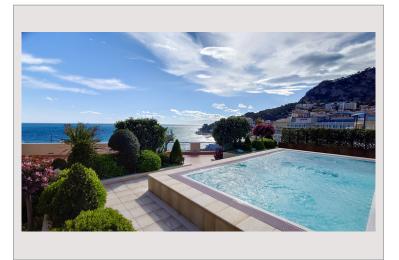

## Vermietung Monaco

Produkttyp Totale Fläche Wohnfläche Terrasse Fläche Zustand Stockwerk

Penthouse/Roof 702 m<sup>2</sup> 366 m<sup>2</sup> 336 m<sup>2</sup> Renoviert 9

## 60 000 € / Monat + Nebenkosten : 9.100 €

| Zimmer       | 5+           |
|--------------|--------------|
| Schlafzimmer | 5            |
| Parkplätze   | 4            |
| Keller       | 1            |
| Gebäude      | Memmo Center |
| District     | Fontvieille  |