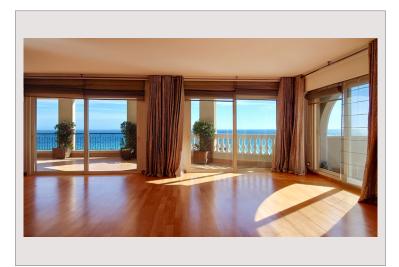

## Vermietung Monaco

Produkttyp Totale Fläche Wohnfläche Terrasse Fläche Zustand Stockwerk

Penthouse/Roof 702 m<sup>2</sup> 366 m<sup>2</sup> 336 m<sup>2</sup> Renoviert 9

## 60 000 € / Monat + Nebenkosten : 9.100 €

| Zimmer       | 5+           |
|--------------|--------------|
| Schlafzimmer | 5            |
| Parkplätze   | 4            |
| Keller       | 1            |
| Gebäude      | Memmo Center |
| District     | Fontvieille  |