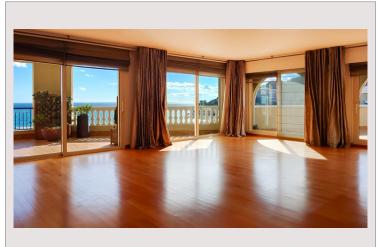

## Vermietung Monaco

Produkttyp Totale Fläche Wohnfläche Terrasse Fläche Zustand Stockwerk

Penthouse/Roof 702 m<sup>2</sup> 366 m<sup>2</sup> 336 m<sup>2</sup> Renoviert 9

## 60 000 € / Monat + Nebenkosten : 9.100 €

| Zimmer       | 5+           |
|--------------|--------------|
| Schlafzimmer | 5            |
| Parkplätze   | 4            |
| Keller       | 1            |
| Gebäude      | Memmo Center |
| District     | Fontvieille  |