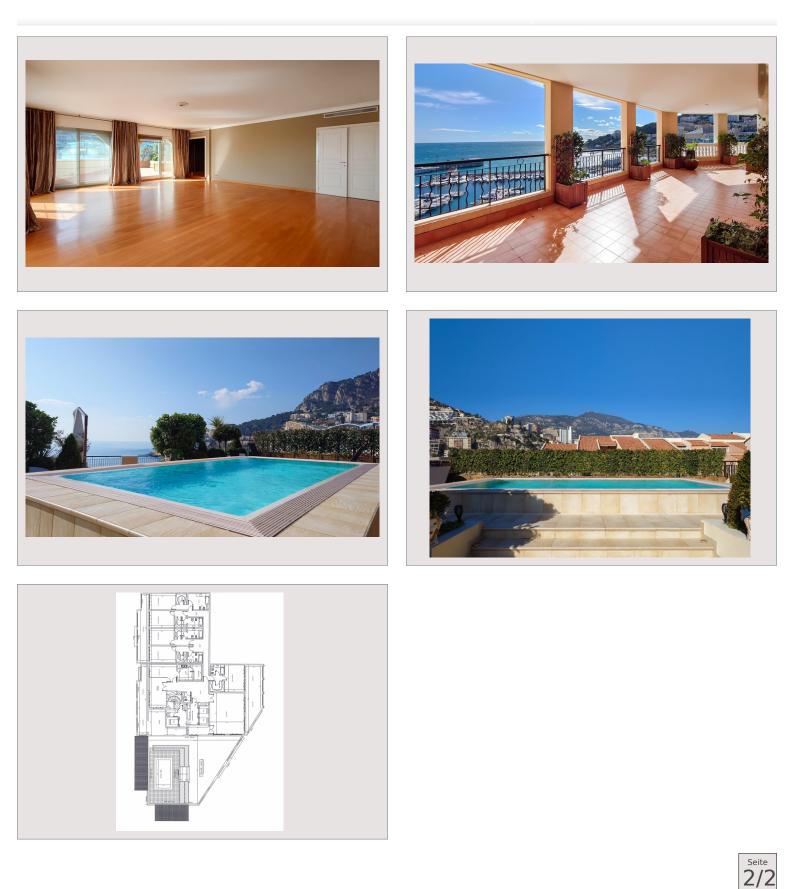

## Vermietung Monaco

Produkttyp Totale Fläche Wohnfläche Terrasse Fläche Zustand Stockwerk

Penthouse/Roof 702 m<sup>2</sup> 366 m<sup>2</sup> 336 m<sup>2</sup> Renoviert 9

## 60 000 € / Monat + Nebenkosten : 9.100 €

| Zimmer       | 5+           |
|--------------|--------------|
| Schlafzimmer | 5            |
| Parkplätze   | 4            |
| Keller       | 1            |
| Gebäude      | Memmo Center |
| District     | Fontvieille  |