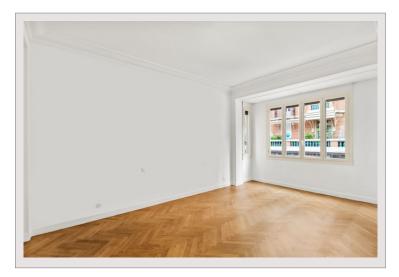

## Vermietung Monaco

Produkttyp Totale Fläche Wohnfläche Terrasse Fläche Zustand Wohnung 165 m² 160 m² 5 m² Très bon état

| Zimmer       |  |
|--------------|--|
| Schlafzimmer |  |
| Parkplätze   |  |
| Gebäude      |  |
| District     |  |

## 9700 € / Monat

| (Einschließlich Nebenkösten) |
|------------------------------|
| 4                            |
| 3                            |
| 1                            |
| Les Yuccas                   |
| Moneghetti                   |
|                              |