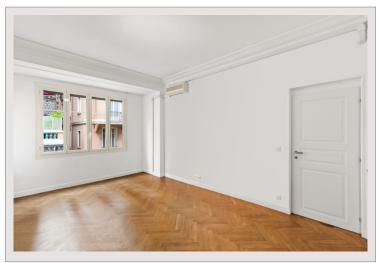

## Vermietung Monaco

Produkttyp Totale Fläche Wohnfläche Terrasse Fläche Zustand Wohnung 165 m² 160 m² 5 m² Très bon état

| Zimmer       |  |
|--------------|--|
| Schlafzimmer |  |
| Parkplätze   |  |
| Gebäude      |  |
| District     |  |

## 9700 € / Monat

| (Einschließlich Nebenkösten) |
|------------------------------|
| 4                            |
| 3                            |
| 1                            |
| Les Yuccas                   |
| Moneghetti                   |
|                              |