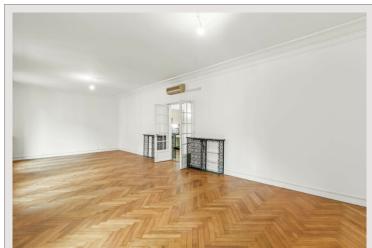

## Vermietung Monaco

Produkttyp Totale Fläche Wohnfläche Terrasse Fläche Zustand Wohnung 165 m² 160 m² 5 m² Très bon état

| Zimmer       |  |
|--------------|--|
| Schlafzimmer |  |
| Parkplätze   |  |
| Gebäude      |  |
| District     |  |

## 9700 € / Monat

| (Einschließlich Nebenkösten) |
|------------------------------|
| 4                            |
| 3                            |
| 1                            |
| Les Yuccas                   |
| Moneghetti                   |
|                              |