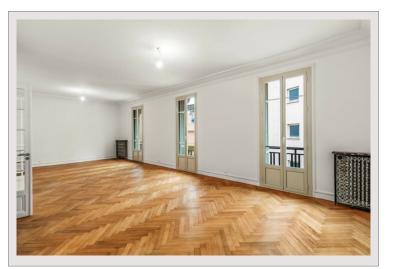

## Vermietung Monaco

Produkttyp Totale Fläche Wohnfläche Terrasse Fläche Zustand Wohnung 165 m² 160 m² 5 m² Très bon état

| Zimmer       |  |
|--------------|--|
| Schlafzimmer |  |
| Parkplätze   |  |
| Gebäude      |  |
| District     |  |

## 9700 € / Monat

| (Einschließlich Nebenkösten) |
|------------------------------|
| 4                            |
| 3                            |
| 1                            |
| Les Yuccas                   |
| Moneghetti                   |
|                              |