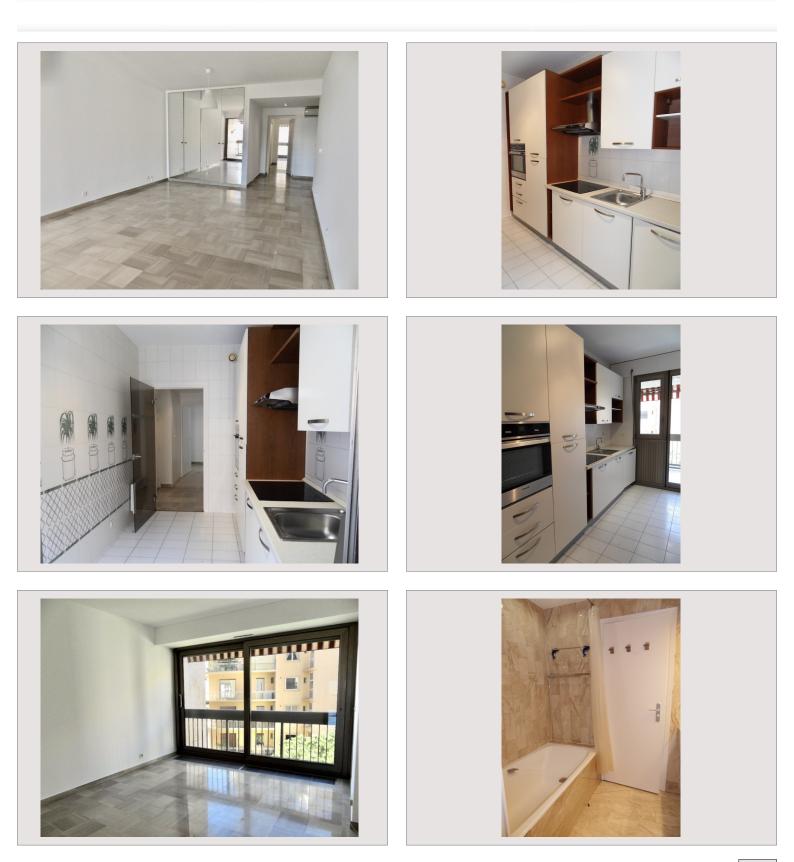

## 9 500 € / Monat + Nebenkosten : 560 €

| Produkttyp      | Wohnung           | Zimmer       | 2           |
|-----------------|-------------------|--------------|-------------|
| Totale Fläche   | 108 m²            | Schlafzimmer | 1           |
| Wohnfläche      | 91 m²             | Parkplätze   | 1           |
| Terrasse Fläche | 17 m <sup>2</sup> | Keller       | 1           |
| Stockwerk       | 7ème - C          | Gebäude      | Park Palace |
|                 |                   | District     | Carré d'Or  |