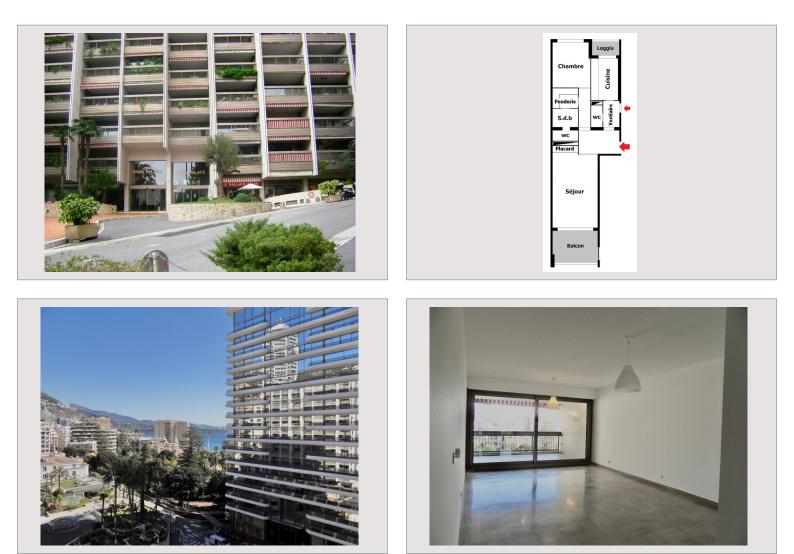

## 9 500 € / Monat + Nebenkosten : 560 €

| Produkttyp      | Wohnung           | Zimmer       | 2           |
|-----------------|-------------------|--------------|-------------|
| Totale Fläche   | 108 m²            | Schlafzimmer | 1           |
| Wohnfläche      | 91 m²             | Parkplätze   | 1           |
| Terrasse Fläche | 17 m <sup>2</sup> | Keller       | 1           |
| Stockwerk       | 7ème - C          | Gebäude      | Park Palace |
|                 |                   | District     | Carré d'Or  |