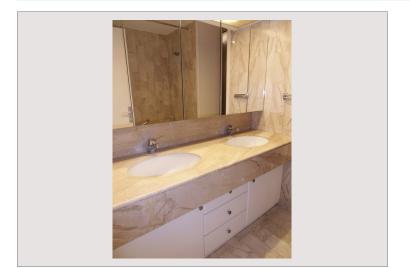

## 9 500 € / Monat + Nebenkosten : 560 €

| Produkttyp      | Wohnung           | Zimmer       | 2           |
|-----------------|-------------------|--------------|-------------|
| Totale Fläche   | 108 m²            | Schlafzimmer | 1           |
| Wohnfläche      | 91 m²             | Parkplätze   | 1           |
| Terrasse Fläche | 17 m <sup>2</sup> | Keller       | 1           |
| Stockwerk       | 7ème - C          | Gebäude      | Park Palace |
|                 |                   | District     | Carré d'Or  |