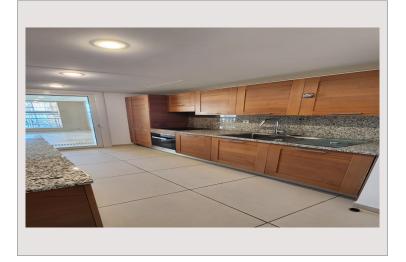

### Vermietung Monaco

28 000 € / Monat + Nebenkosten : 1.200 €

| Produkttyp      |
|-----------------|
| Totale Fläche   |
| Wohnfläche      |
| Terrasse Fläche |
| Verfügbar ab    |

| Wohnung       |  |
|---------------|--|
| 329 m²        |  |
| 240 m²        |  |
| 89 m²         |  |
| Immédiatement |  |
|               |  |

| Zimmer       |
|--------------|
| Schlafzimmer |
| Parkplätze   |
| Keller       |
| Gebäude      |
| District     |
|              |

| 3                 |  |
|-------------------|--|
| 2                 |  |
| 2                 |  |
| 1                 |  |
| Terrasses du Port |  |
| Fontvieille       |  |