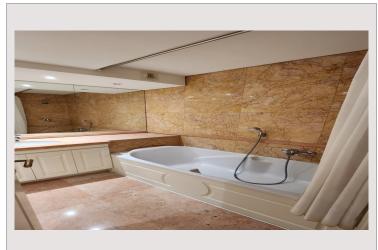

### Vermietung Monaco

28 000 € / Monat + Nebenkosten : 1.200 €

| Produkttyp      |
|-----------------|
| Totale Fläche   |
| Wohnfläche      |
| Terrasse Fläche |
| Verfügbar ab    |

| Wohnung       |  |
|---------------|--|
| 329 m²        |  |
| 240 m²        |  |
| 89 m²         |  |
| Immédiatement |  |
|               |  |

| Zimmer       |
|--------------|
| Schlafzimmer |
| Parkplätze   |
| Keller       |
| Gebäude      |
| District     |
|              |

| 3                 |  |
|-------------------|--|
| 2                 |  |
| 2                 |  |
| 1                 |  |
| Terrasses du Port |  |
| Fontvieille       |  |