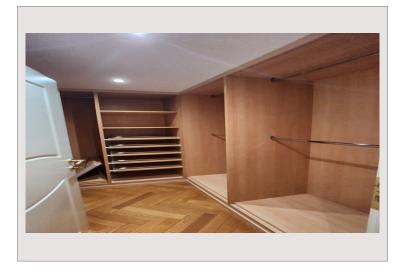

### Vermietung Monaco

28 000 € / Monat + Nebenkosten : 1.200 €

| Produkttyp      |
|-----------------|
| Totale Fläche   |
| Wohnfläche      |
| Terrasse Fläche |
| Verfügbar ab    |

| Wohnung       |  |
|---------------|--|
| 329 m²        |  |
| 240 m²        |  |
| 89 m²         |  |
| Immédiatement |  |
|               |  |

| Zimmer       |
|--------------|
| Schlafzimmer |
| Parkplätze   |
| Keller       |
| Gebäude      |
| District     |
|              |

| 3                 |  |
|-------------------|--|
| 2                 |  |
| 2                 |  |
| 1                 |  |
| Terrasses du Port |  |
| Fontvieille       |  |