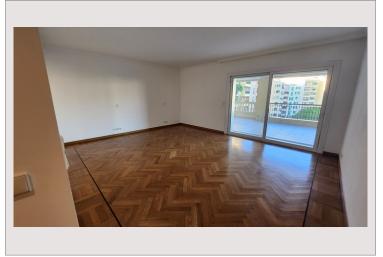

### Vermietung Monaco

28 000 € / Monat + Nebenkosten : 1.200 €

| Produkttyp      |
|-----------------|
| Totale Fläche   |
| Wohnfläche      |
| Terrasse Fläche |
| Verfügbar ab    |

| Wohnung       |  |
|---------------|--|
| 329 m²        |  |
| 240 m²        |  |
| 89 m²         |  |
| Immédiatement |  |
|               |  |

| Zimmer       |
|--------------|
| Schlafzimmer |
| Parkplätze   |
| Keller       |
| Gebäude      |
| District     |
|              |

| 3                 |  |
|-------------------|--|
| 2                 |  |
| 2                 |  |
| 1                 |  |
| Terrasses du Port |  |
| Fontvieille       |  |