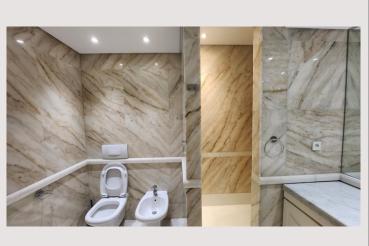

### Vermietung Monaco

28 000 € / Monat + Nebenkosten : 1.200 €

| Produkttyp      |
|-----------------|
| Totale Fläche   |
| Wohnfläche      |
| Terrasse Fläche |
| Verfügbar ab    |

| Wohnung       |  |
|---------------|--|
| 329 m²        |  |
| 240 m²        |  |
| 89 m²         |  |
| Immédiatement |  |
|               |  |

| Zimmer       |
|--------------|
| Schlafzimmer |
| Parkplätze   |
| Keller       |
| Gebäude      |
| District     |
|              |

| 3                 |  |
|-------------------|--|
| 2                 |  |
| 2                 |  |
| 1                 |  |
| Terrasses du Port |  |
| Fontvieille       |  |