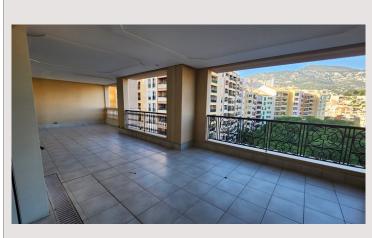

### Vermietung Monaco

28 000 € / Monat + Nebenkosten : 1.200 €

| Produkttyp      |
|-----------------|
| Totale Fläche   |
| Wohnfläche      |
| Terrasse Fläche |
| Verfügbar ab    |

| Wohnung       |  |
|---------------|--|
| 329 m²        |  |
| 240 m²        |  |
| 89 m²         |  |
| Immédiatement |  |
|               |  |

| Zimmer       |
|--------------|
| Schlafzimmer |
| Parkplätze   |
| Keller       |
| Gebäude      |
| District     |
|              |

| 3                 |  |
|-------------------|--|
| 2                 |  |
| 2                 |  |
| 1                 |  |
| Terrasses du Port |  |
| Fontvieille       |  |