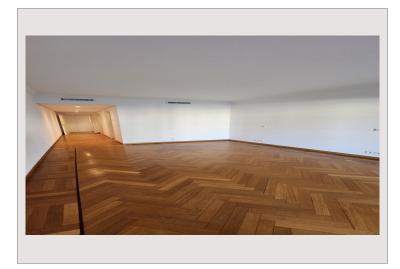

### Vermietung Monaco

28 000 € / Monat + Nebenkosten : 1.200 €

| Produkttyp      |
|-----------------|
| Totale Fläche   |
| Wohnfläche      |
| Terrasse Fläche |
| Verfügbar ab    |

| Wohnung       |  |
|---------------|--|
| 329 m²        |  |
| 240 m²        |  |
| 89 m²         |  |
| Immédiatement |  |
|               |  |

| Zimmer       |
|--------------|
| Schlafzimmer |
| Parkplätze   |
| Keller       |
| Gebäude      |
| District     |
|              |

| 3                 |  |
|-------------------|--|
| 2                 |  |
| 2                 |  |
| 1                 |  |
| Terrasses du Port |  |
| Fontvieille       |  |