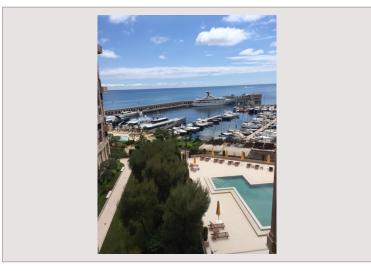

### Vermietung Monaco

28 000 € / Monat + Nebenkosten : 1.200 €

| Produkttyp      |
|-----------------|
| Totale Fläche   |
| Wohnfläche      |
| Terrasse Fläche |
| Verfügbar ab    |

| Wohnung       |  |
|---------------|--|
| 329 m²        |  |
| 240 m²        |  |
| 89 m²         |  |
| Immédiatement |  |
|               |  |

| Zimmer       |
|--------------|
| Schlafzimmer |
| Parkplätze   |
| Keller       |
| Gebäude      |
| District     |
|              |

| 3                 |  |
|-------------------|--|
| 2                 |  |
| 2                 |  |
| 1                 |  |
| Terrasses du Port |  |
| Fontvieille       |  |