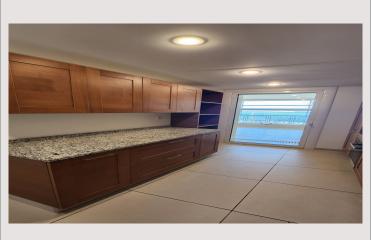

### Vermietung Monaco

28 000 € / Monat + Nebenkosten : 1.200 €

| Produkttyp      |
|-----------------|
| Totale Fläche   |
| Wohnfläche      |
| Terrasse Fläche |
| Verfügbar ab    |

| Wohnung       |  |
|---------------|--|
| 329 m²        |  |
| 240 m²        |  |
| 89 m²         |  |
| Immédiatement |  |
|               |  |

| Zimmer       |
|--------------|
| Schlafzimmer |
| Parkplätze   |
| Keller       |
| Gebäude      |
| District     |
|              |

| 3                 |  |
|-------------------|--|
| 2                 |  |
| 2                 |  |
| 1                 |  |
| Terrasses du Port |  |
| Fontvieille       |  |