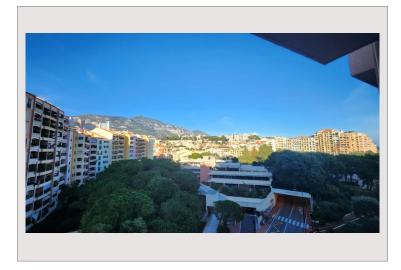

### Vermietung Monaco

28 000 € / Monat + Nebenkosten : 1.200 €

| Produkttyp      |
|-----------------|
| Totale Fläche   |
| Wohnfläche      |
| Terrasse Fläche |
| Verfügbar ab    |

| Wohnung       |  |
|---------------|--|
| 329 m²        |  |
| 240 m²        |  |
| 89 m²         |  |
| Immédiatement |  |
|               |  |

| Zimmer       |
|--------------|
| Schlafzimmer |
| Parkplätze   |
| Keller       |
| Gebäude      |
| District     |
|              |

| 3                 |  |
|-------------------|--|
| 2                 |  |
| 2                 |  |
| 1                 |  |
| Terrasses du Port |  |
| Fontvieille       |  |