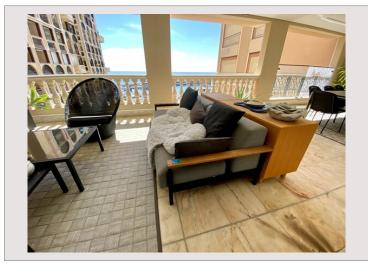

### Vermietung Monaco

28 000 € / Monat + Nebenkosten : 1.200 €

| Produkttyp      |
|-----------------|
| Totale Fläche   |
| Wohnfläche      |
| Terrasse Fläche |
| Verfügbar ab    |

| Wohnung       |  |
|---------------|--|
| 329 m²        |  |
| 240 m²        |  |
| 89 m²         |  |
| Immédiatement |  |
|               |  |

| Zimmer       |
|--------------|
| Schlafzimmer |
| Parkplätze   |
| Keller       |
| Gebäude      |
| District     |
|              |

| 3                 |  |
|-------------------|--|
| 2                 |  |
| 2                 |  |
| 1                 |  |
| Terrasses du Port |  |
| Fontvieille       |  |