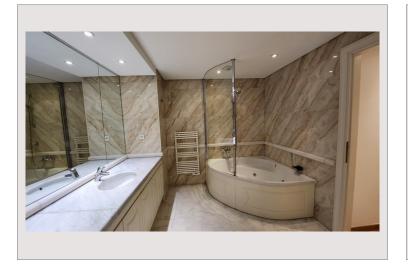

### Vermietung Monaco

28 000 € / Monat + Nebenkosten : 1.200 €

| Produkttyp      |
|-----------------|
| Totale Fläche   |
| Wohnfläche      |
| Terrasse Fläche |
| Verfügbar ab    |

| Wohnung       |  |
|---------------|--|
| 329 m²        |  |
| 240 m²        |  |
| 89 m²         |  |
| Immédiatement |  |
|               |  |

| Zimmer       |
|--------------|
| Schlafzimmer |
| Parkplätze   |
| Keller       |
| Gebäude      |
| District     |
|              |

| 3                 |  |
|-------------------|--|
| 2                 |  |
| 2                 |  |
| 1                 |  |
| Terrasses du Port |  |
| Fontvieille       |  |