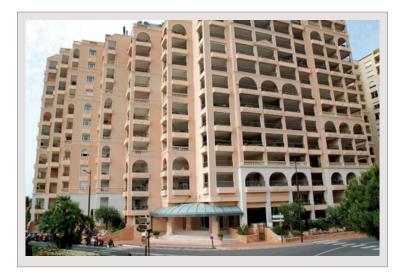

### Vermietung Monaco

28 000 € / Monat + Nebenkosten : 1.200 €

| Produkttyp      |
|-----------------|
| Totale Fläche   |
| Wohnfläche      |
| Terrasse Fläche |
| Verfügbar ab    |

| Wohnung       |  |
|---------------|--|
| 329 m²        |  |
| 240 m²        |  |
| 89 m²         |  |
| Immédiatement |  |
|               |  |

| Zimmer       |
|--------------|
| Schlafzimmer |
| Parkplätze   |
| Keller       |
| Gebäude      |
| District     |
|              |

| 3                 |  |
|-------------------|--|
| 2                 |  |
| 2                 |  |
| 1                 |  |
| Terrasses du Port |  |
| Fontvieille       |  |