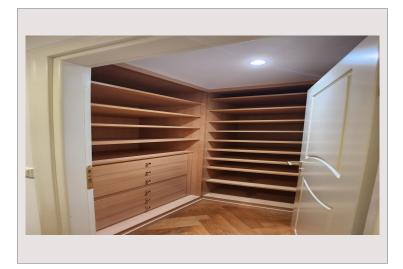

### Vermietung Monaco

28 000 € / Monat + Nebenkosten : 1.200 €

| Produkttyp      |
|-----------------|
| Totale Fläche   |
| Wohnfläche      |
| Terrasse Fläche |
| Verfügbar ab    |

| Wohnung       |  |
|---------------|--|
| 329 m²        |  |
| 240 m²        |  |
| 89 m²         |  |
| Immédiatement |  |
|               |  |

| Zimmer       |
|--------------|
| Schlafzimmer |
| Parkplätze   |
| Keller       |
| Gebäude      |
| District     |
|              |

| 3                 |  |
|-------------------|--|
| 2                 |  |
| 2                 |  |
| 1                 |  |
| Terrasses du Port |  |
| Fontvieille       |  |