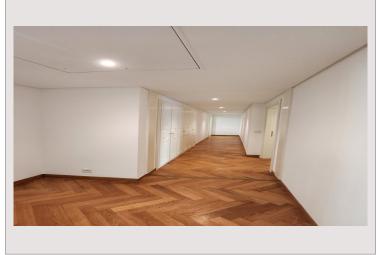

### Vermietung Monaco

28 000 € / Monat + Nebenkosten : 1.200 €

| Produkttyp      |
|-----------------|
| Totale Fläche   |
| Wohnfläche      |
| Terrasse Fläche |
| Verfügbar ab    |

| Wohnung       |  |
|---------------|--|
| 329 m²        |  |
| 240 m²        |  |
| 89 m²         |  |
| Immédiatement |  |
|               |  |

| Zimmer       |
|--------------|
| Schlafzimmer |
| Parkplätze   |
| Keller       |
| Gebäude      |
| District     |
|              |

| 3                 |  |
|-------------------|--|
| 2                 |  |
| 2                 |  |
| 1                 |  |
| Terrasses du Port |  |
| Fontvieille       |  |