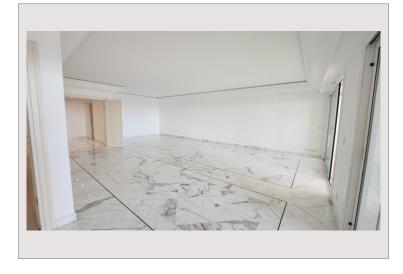

### Vermietung Monaco

28 000 € / Monat + Nebenkosten : 1.200 €

| Produkttyp      |
|-----------------|
| Totale Fläche   |
| Wohnfläche      |
| Terrasse Fläche |
| Verfügbar ab    |

| Wohnung       |  |
|---------------|--|
| 329 m²        |  |
| 240 m²        |  |
| 89 m²         |  |
| Immédiatement |  |
|               |  |

| Zimmer       |
|--------------|
| Schlafzimmer |
| Parkplätze   |
| Keller       |
| Gebäude      |
| District     |
|              |

| 3                 |  |
|-------------------|--|
| 2                 |  |
| 2                 |  |
| 1                 |  |
| Terrasses du Port |  |
| Fontvieille       |  |