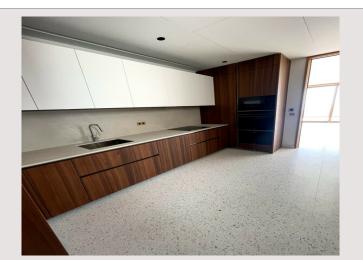

## Verkauf Monaco

Produkttyp Totale Fläche Wohnfläche Terrasse Fläche Zustand Stockwerk

| Penthouse/Roof        |
|-----------------------|
| 658 m²                |
| 267 m²                |
| 391 m²                |
| Prestations luxueuses |
| 7                     |
|                       |