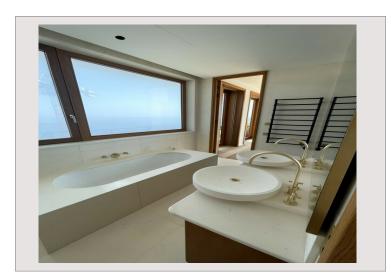

## Verkauf Monaco

Produkttyp Totale Fläche Wohnfläche Terrasse Fläche Zustand Stockwerk

| Penthouse/Roof        |
|-----------------------|
| 658 m²                |
| 267 m²                |
| 391 m²                |
| Prestations luxueuses |
| 7                     |
|                       |

| Zimmer       |  |
|--------------|--|
| Schlafzimmer |  |
| Parkplätze   |  |
| Keller       |  |
| Gebäude      |  |
| District     |  |

| Preis auf Anfrage |
|-------------------|
| 5+                |
| 4                 |
| 3                 |
| 1                 |
| L'Exotique        |
|                   |