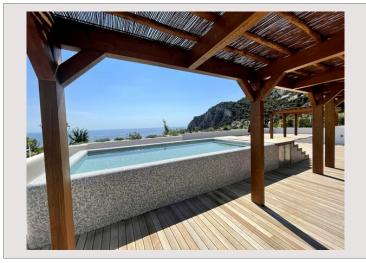

## Verkauf Monaco

Produkttyp Totale Fläche Wohnfläche Terrasse Fläche Zustand Stockwerk

| Penthouse/Roof        |
|-----------------------|
| 658 m²                |
| 267 m²                |
| 391 m²                |
| Prestations luxueuses |
| 7                     |
|                       |

| Zimmer       |  |
|--------------|--|
| Schlafzimmer |  |
| Parkplätze   |  |
| Keller       |  |
| Gebäude      |  |
| District     |  |

| Preis auf Anfrage |
|-------------------|
| 5+                |
| 4                 |
| 3                 |
| 1                 |
| L'Exotique        |
|                   |

Jardin Exotique

Tél: +377 92 05 23 23 contact@powers.mc www.powersproperties.mc

Seite

Hinweis: PPMCV939

Tél: +377 92 05 23 23 contact@powers.mc www.powersproperties.mc

Seite

Hinweis: PPMCV939

Tél: +377 92 05 23 23 contact@powers.mc www.powersproperties.mc