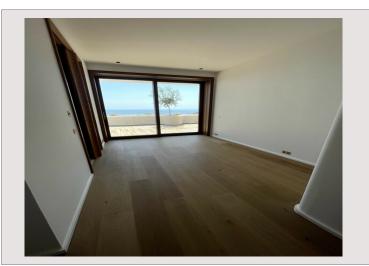

## Verkauf Monaco

Produkttyp Totale Fläche Wohnfläche Terrasse Fläche Zustand Stockwerk

| Penthouse/Roof        |
|-----------------------|
| 658 m²                |
| 267 m²                |
| 391 m²                |
| Prestations luxueuses |
| 7                     |
|                       |

| Zimmer       |  |
|--------------|--|
| Schlafzimmer |  |
| Parkplätze   |  |
| Keller       |  |
| Gebäude      |  |
| District     |  |

| Preis auf Anfrage |
|-------------------|
| 5+                |
| 4                 |
| 3                 |
| 1                 |
| L'Exotique        |
|                   |