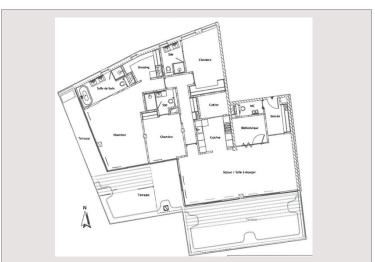

## Verkauf Monaco

Produkttyp Totale Fläche Wohnfläche Terrasse Fläche Zustand Stockwerk

| Penthouse/Roof        |
|-----------------------|
| 658 m²                |
| 267 m²                |
| 391 m²                |
| Prestations luxueuses |
| 7                     |
|                       |

| Zimmer       |  |
|--------------|--|
| Schlafzimmer |  |
| Parkplätze   |  |
| Keller       |  |
| Gebäude      |  |
| District     |  |

| Preis auf Anfrage |
|-------------------|
| 5+                |
| 4                 |
| 3                 |
| 1                 |
| L'Exotique        |
|                   |