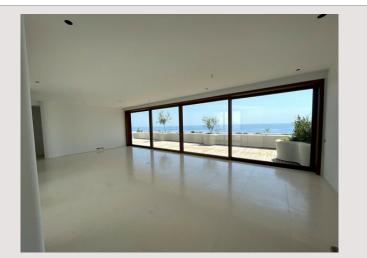

## Verkauf Monaco

Produkttyp Totale Fläche Wohnfläche Terrasse Fläche Zustand Stockwerk

| Penthouse/Roof        |
|-----------------------|
| 658 m²                |
| 267 m²                |
| 391 m²                |
| Prestations luxueuses |
| 7                     |
|                       |