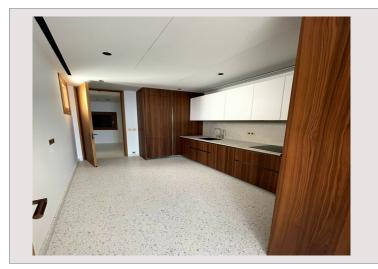

## Verkauf Monaco

Produkttyp Totale Fläche Wohnfläche Terrasse Fläche Zustand Stockwerk

| Penthouse/Roof        |
|-----------------------|
| 658 m²                |
| 267 m²                |
| 391 m²                |
| Prestations luxueuses |
| 7                     |
|                       |