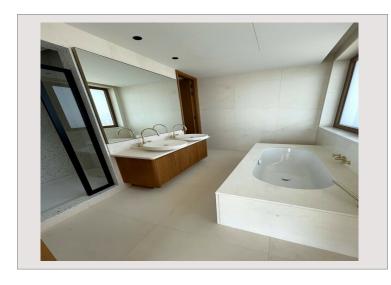

## Verkauf Monaco

Produkttyp Totale Fläche Wohnfläche Terrasse Fläche Zustand Stockwerk

| Penthouse/Roof        |
|-----------------------|
| 658 m²                |
| 267 m²                |
| 391 m²                |
| Prestations luxueuses |
| 7                     |
|                       |

| Zimmer       |  |
|--------------|--|
| Schlafzimmer |  |
| Parkplätze   |  |
| Keller       |  |
| Gebäude      |  |
| District     |  |

| Preis auf Anfrage |
|-------------------|
| 5+                |
| 4                 |
| 3                 |
| 1                 |
| L'Exotique        |
|                   |