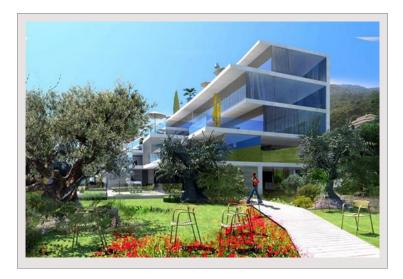

## Verkauf Monaco

Produkttyp Totale Fläche Wohnfläche Terrasse Fläche Zustand Stockwerk

| Penthouse/Roof        |
|-----------------------|
| 658 m²                |
| 267 m²                |
| 391 m²                |
| Prestations luxueuses |
| 7                     |
|                       |

| Zimmer       |  |
|--------------|--|
| Schlafzimmer |  |
| Parkplätze   |  |
| Keller       |  |
| Gebäude      |  |
| District     |  |

| Preis auf Anfrage |
|-------------------|
| 5+                |
| 4                 |
| 3                 |
| 1                 |
| L'Exotique        |
|                   |

Jardin Exotique

Tél: +377 92 05 23 23 contact@powers.mc www.powersproperties.mc

Seite

Hinweis: PPMCV939

Tél: +377 92 05 23 23 contact@powers.mc www.powersproperties.mc

Seite

Hinweis: PPMCV939

Tél: +377 92 05 23 23 contact@powers.mc www.powersproperties.mc