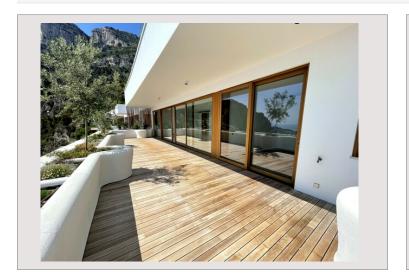

## Verkauf Monaco

Produkttyp Totale Fläche Wohnfläche Terrasse Fläche Zustand Stockwerk

| Penthouse/Roof        |
|-----------------------|
| 658 m²                |
| 267 m²                |
| 391 m²                |
| Prestations luxueuses |
| 7                     |
|                       |