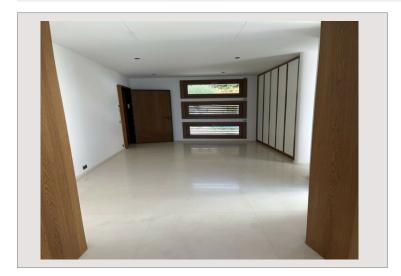

## Verkauf Monaco

Produkttyp Totale Fläche Wohnfläche Terrasse Fläche Zustand Stockwerk

| Penthouse/Roof        |
|-----------------------|
| 658 m²                |
| 267 m²                |
| 391 m²                |
| Prestations luxueuses |
| 7                     |
|                       |

| Zimmer       |  |
|--------------|--|
| Schlafzimmer |  |
| Parkplätze   |  |
| Keller       |  |
| Gebäude      |  |
| District     |  |

| Preis auf Anfrage |
|-------------------|
| 5+                |
| 4                 |
| 3                 |
| 1                 |
| L'Exotique        |
|                   |