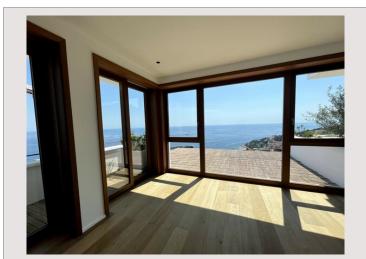

## Verkauf Monaco

Produkttyp Totale Fläche Wohnfläche Terrasse Fläche Zustand Stockwerk

| Penthouse/Roof        |
|-----------------------|
| 658 m²                |
| 267 m²                |
| 391 m²                |
| Prestations luxueuses |
| 7                     |
|                       |

| Zimmer       |  |
|--------------|--|
| Schlafzimmer |  |
| Parkplätze   |  |
| Keller       |  |
| Gebäude      |  |
| District     |  |

| Preis auf Anfrage |
|-------------------|
| 5+                |
| 4                 |
| 3                 |
| 1                 |
| L'Exotique        |
|                   |