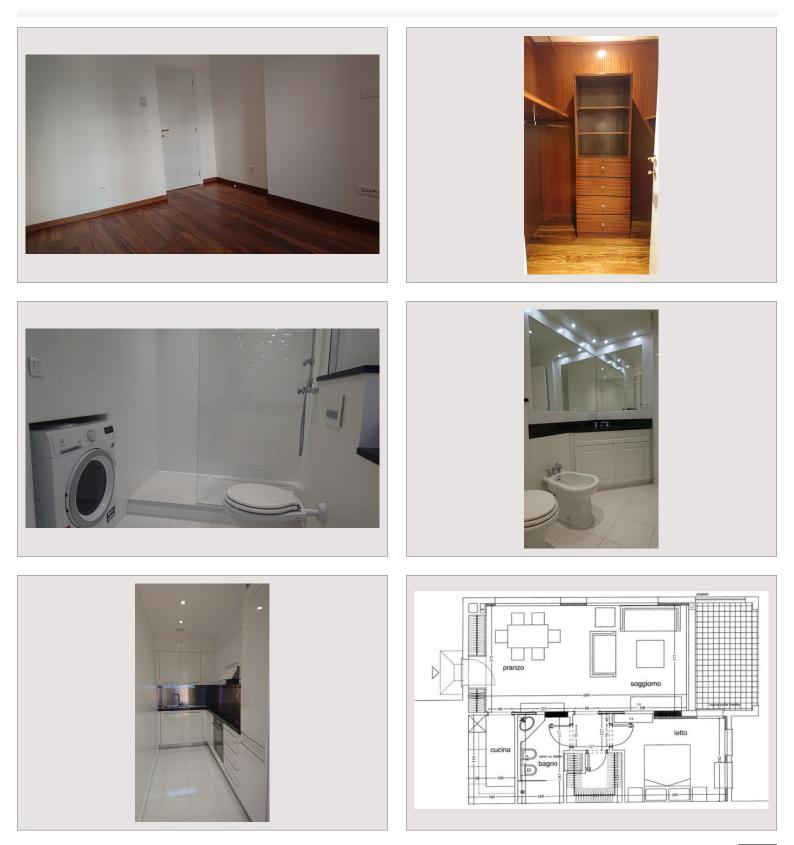

## Verkauf Monaco

Produkttyp Totale Fläche Wohnfläche Terrasse Fläche Zustand Stockwerk Charges annuelles Wohnung 59 m² 51 m² 8 m² Très bon état RDC 5 640 €

| Zimmer       |
|--------------|
| Schlafzimmer |
| Keller       |
| Gebäude      |
| District     |
| Verfügbar ab |
| Mischnutzung |
|              |

## 2 350 000 €

| 2            |
|--------------|
| 1            |
| 1            |
| Le Donatello |
| Fontvieille  |
| 30/09/2024   |
| Ja           |

This document does not form part of any offer or contract. All measurements, areas and distances are approximate. The information and plans contained herein are believed to be correct, however, their accuracy is not guaranteed. The photographs show only certain parts of the property at the time they were taken. This offer is subject to change of price or other conditions, without prior notice.