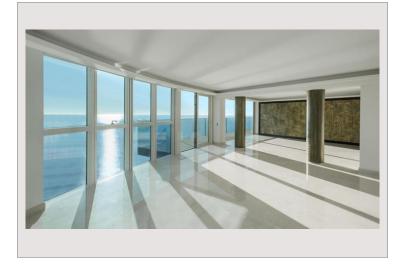

## Verkauf Monaco

Produkttyp Wohnung

Totale Fläche 605 m²

Wohnfläche 457 m²

Terrasse Fläche 148 m²

Zustand Prestations luxueuses

Zimmer
Schlafzimmer
Parkplätze
Keller
Gebäude
District

Preis auf Anfrage
5+

5+ 4 4

La Rousse - Saint Roman

Tour Odéon

Tél: +377 93 50 53 02 contact@zrealinvest.com www.zrealinvest.com

Seite 2/4

Hinweis : ZRI - ODEON 7PW

Tél: +377 93 50 53 02 contact@zrealinvest.com www.zrealinvest.com