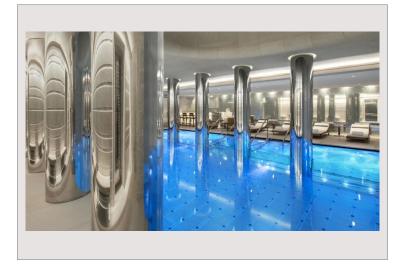

## Verkauf Monaco

Produkttyp Wohnung

Totale Fläche 605 m²

Wohnfläche 457 m²

Terrasse Fläche 148 m²

Zustand Prestations luxueuses

Zimmer
Schlafzimmer
Parkplätze
Keller
Gebäude
District

Preis auf Anfrage
5+

5+ 4 4

La Rousse - Saint Roman

Tour Odéon

Tél: +377 93 50 53 02 contact@zrealinvest.com www.zrealinvest.com

Seite 2/4

Hinweis : ZRI - ODEON 7PW

Tél: +377 93 50 53 02 contact@zrealinvest.com www.zrealinvest.com