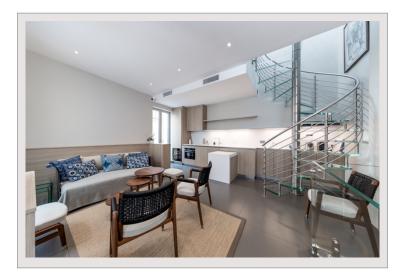

## **Co-Exclusivité**

3 500 000 €

| Produkttyp      |
|-----------------|
| Totale Fläche   |
| Wohnfläche      |
| Terrasse Fläche |
| Zustand         |
| Lois            |
|                 |

Meublé

| Wohnung               |
|-----------------------|
| 86 m²                 |
| 65 m²                 |
| 21 m²                 |
| Prestations luxueuses |
| 1291/35               |
| Ja                    |
|                       |

| Zimmer       |
|--------------|
| Schlafzimmer |
| District     |
| Stadt        |
| Stockwerk    |
| Verfügbar ab |

| 3             |
|---------------|
| 1             |
| Monaco-Ville  |
| Monaco        |
| 2,3,4         |
| Immédiatement |
|               |