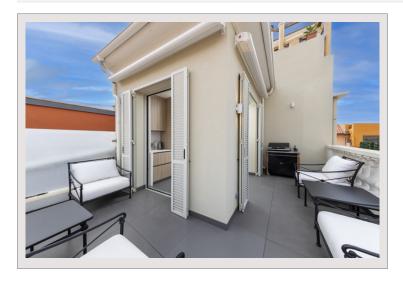

## **Co-Exclusivité**

3 500 000 €

| Produkttyp      |
|-----------------|
| Totale Fläche   |
| Wohnfläche      |
| Terrasse Fläche |
| Zustand         |
| Lois            |
|                 |

Meublé

| Wohnung               |
|-----------------------|
| 86 m²                 |
| 65 m²                 |
| 21 m²                 |
| Prestations luxueuses |
| 1291/35               |
| Ja                    |
|                       |

| Zimmer       |
|--------------|
| Schlafzimmer |
| District     |
| Stadt        |
| Stockwerk    |
| Verfügbar ab |

| 3             |
|---------------|
| 1             |
| Monaco-Ville  |
| Monaco        |
| 2,3,4         |
| Immédiatement |
|               |