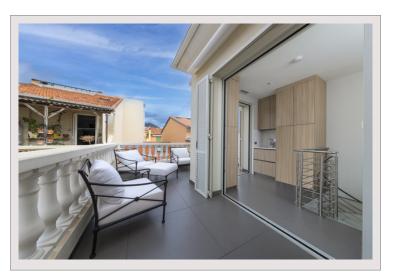

## **Co-Exclusivité**

3 500 000 €

| Produkttyp      |
|-----------------|
| Totale Fläche   |
| Wohnfläche      |
| Terrasse Fläche |
| Zustand         |
| Lois            |
|                 |

Meublé

| Wohnung               |
|-----------------------|
| 86 m²                 |
| 65 m²                 |
| 21 m²                 |
| Prestations luxueuses |
| 1291/35               |
| Ja                    |
|                       |

| Zimmer       |
|--------------|
| Schlafzimmer |
| District     |
| Stadt        |
| Stockwerk    |
| Verfügbar ab |

| 3             |
|---------------|
| 1             |
| Monaco-Ville  |
| Monaco        |
| 2,3,4         |
| Immédiatement |
|               |