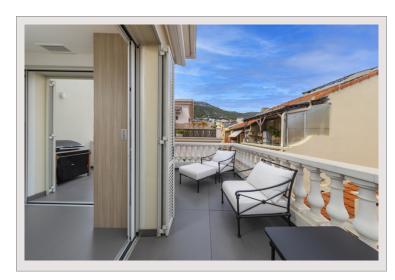

## **Co-Exclusivité**

3 500 000 €

| Produkttyp      |
|-----------------|
| Totale Fläche   |
| Wohnfläche      |
| Terrasse Fläche |
| Zustand         |
| Lois            |
|                 |

Meublé

| Wohnung               |
|-----------------------|
| 86 m²                 |
| 65 m²                 |
| 21 m²                 |
| Prestations luxueuses |
| 1291/35               |
| Ja                    |
|                       |

| Zimmer       |
|--------------|
| Schlafzimmer |
| District     |
| Stadt        |
| Stockwerk    |
| Verfügbar ab |

| 3             |
|---------------|
| 1             |
| Monaco-Ville  |
| Monaco        |
| 2,3,4         |
| Immédiatement |
|               |