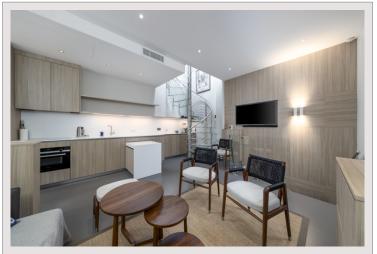

## **Co-Exclusivité**

3 500 000 €

| Produkttyp      |
|-----------------|
| Totale Fläche   |
| Wohnfläche      |
| Terrasse Fläche |
| Zustand         |
| Lois            |
|                 |

Meublé

| Wohnung               |
|-----------------------|
| 86 m²                 |
| 65 m²                 |
| 21 m²                 |
| Prestations luxueuses |
| 1291/35               |
| Ja                    |
|                       |

| Zimmer       |
|--------------|
| Schlafzimmer |
| District     |
| Stadt        |
| Stockwerk    |
| Verfügbar ab |

| 3             |
|---------------|
| 1             |
| Monaco-Ville  |
| Monaco        |
| 2,3,4         |
| Immédiatement |
|               |