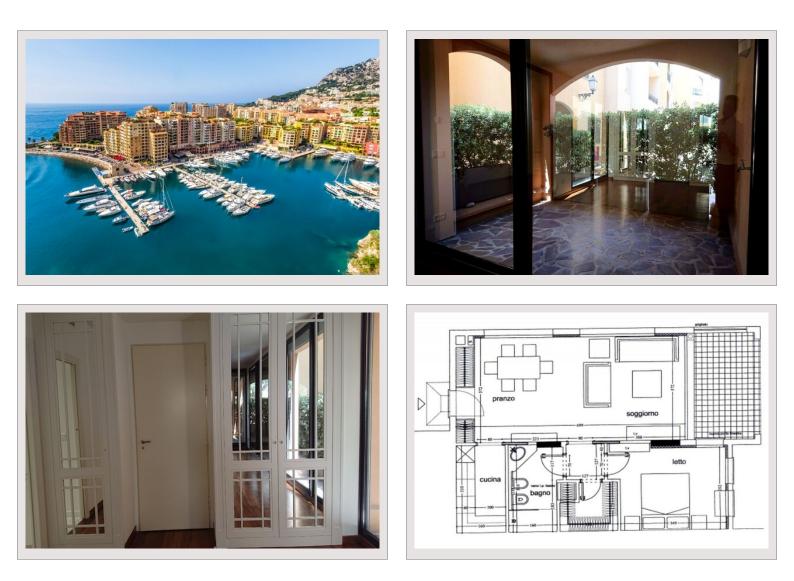

## Verkauf Monaco

Produkttyp Totale Fläche Wohnfläche Terrasse Fläche Stockwerk

| Wohnung           |
|-------------------|
| 59 m <sup>2</sup> |
| 51 m²             |
| 8 m <sup>2</sup>  |
| Refait à neuf     |

| Zimmer       |  |
|--------------|--|
| Schlafzimmer |  |
| Keller       |  |
| Gebäude      |  |
| District     |  |

## 2 333 100 €

| 2            |
|--------------|
| 1            |
| 1            |
| Le Donatello |
| Fontvieille  |
| TUILVIEIIIE  |

This document does not form part of any offer or contract. All measurements, areas and distances are approximate. The information and plans contained herein are believed to be correct, however, their accuracy is not guaranteed. The photographs show only certain parts of the property at the time they were taken. This offer is subject to change of price or other conditions, without prior notice.