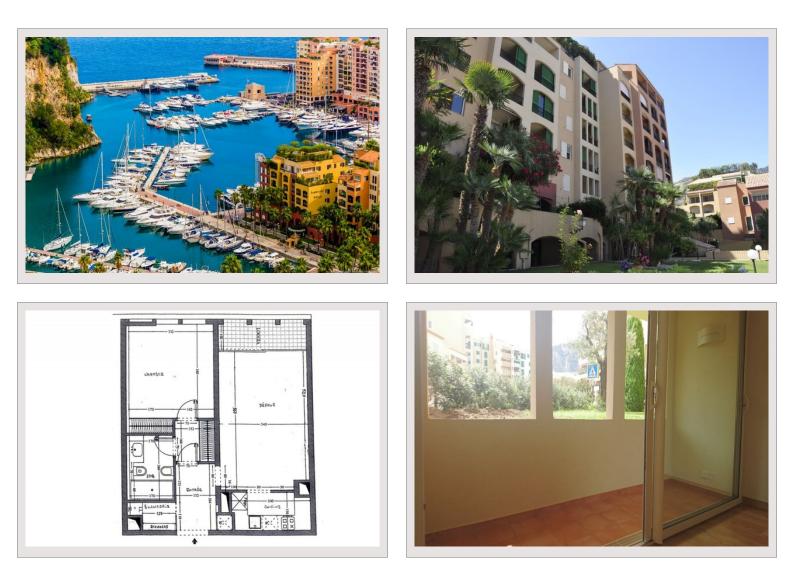

## Verkauf Monaco

| Produkttyp      |  |
|-----------------|--|
| Totale Fläche   |  |
| Wohnfläche      |  |
| Terrasse Fläche |  |

| Wohnung           |
|-------------------|
| <b>FO</b> ?       |
| 58 m <sup>2</sup> |
|                   |
| 54 m²             |
|                   |
| 4 m <sup>2</sup>  |
|                   |

| Zimmer       |  |
|--------------|--|
| Schlafzimmer |  |
| Keller       |  |
| Gebäude      |  |
| District     |  |

## 2 014 000 €

| 2               |  |
|-----------------|--|
|                 |  |
| 1               |  |
|                 |  |
| 1               |  |
| T               |  |
|                 |  |
| Botticelli      |  |
| Dotticem        |  |
|                 |  |
| Fontvieille     |  |
| 1 on conconcine |  |