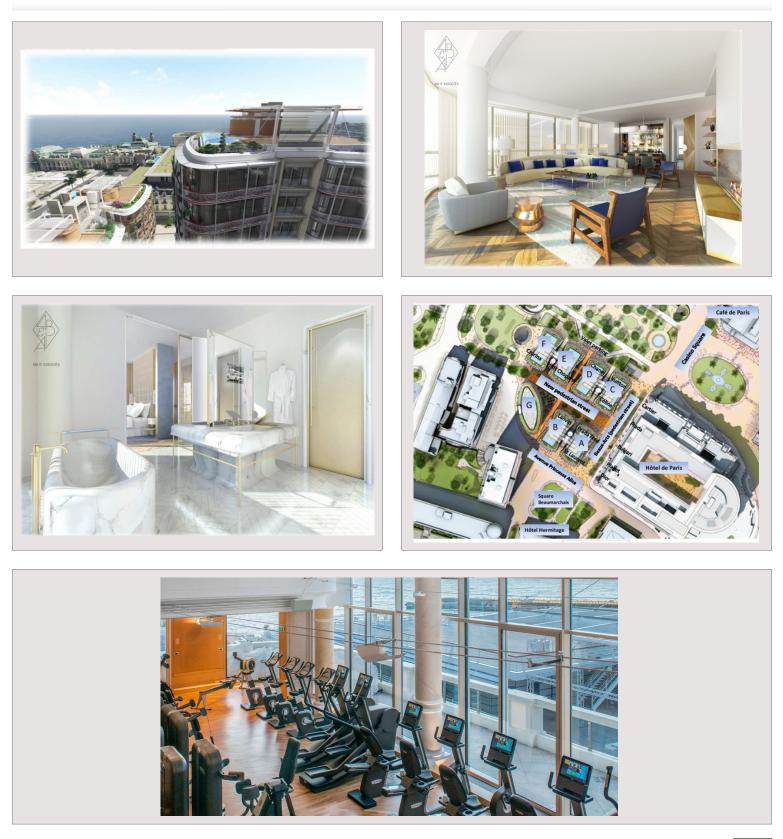

## Vermietung Monaco

Produkttyp Totale Fläche Wohnfläche Terrasse Fläche Zustand Stockwerk Verfügbar ab

Wohnung 699 m<sup>2</sup> 420 m<sup>2</sup> 279 m<sup>2</sup> Prestations luxueuses 5-6-7 15/07/2024

## 190 000 € / Monat

| 5               |
|-----------------|
| 4               |
| 1               |
| 1               |
| One Monte-Carlo |
| Carré d'Or      |
|                 |

Hinweis : ZRI - OMC Triplex D