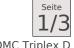

## Vermietung Monaco

Produkttyp Totale Fläche Wohnfläche Terrasse Fläche Zustand Stockwerk Verfügbar ab

Wohnung 699 m<sup>2</sup> 420 m<sup>2</sup> 279 m<sup>2</sup> Prestations luxueuses 5-6-7 15/07/2024

## 190 000 € / Monat

| 5               |
|-----------------|
| 4               |
| 1               |
| 1               |
| One Monte-Carlo |
| Carré d'Or      |
|                 |

Hinweis : ZRI - OMC Triplex D