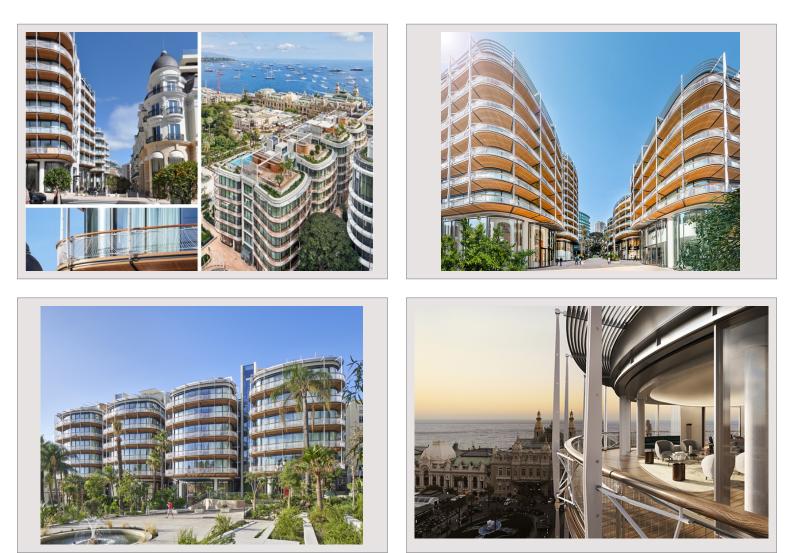

## Vermietung Monaco

Produkttyp Totale Fläche Wohnfläche Terrasse Fläche Zustand Stockwerk Verfügbar ab

Wohnung 699 m<sup>2</sup> 420 m<sup>2</sup> 279 m<sup>2</sup> Prestations luxueuses 5-6-7 15/07/2024

## 190 000 € / Monat

| 5               |
|-----------------|
| 4               |
| 1               |
| 1               |
| One Monte-Carlo |
| Carré d'Or      |
|                 |

Hinweis : ZRI - OMC Triplex D