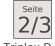

## Vermietung Monaco

Produkttyp Totale Fläche Wohnfläche Terrasse Fläche Zustand Stockwerk Verfügbar ab

Wohnung 699 m<sup>2</sup> 420 m<sup>2</sup> 279 m<sup>2</sup> Prestations luxueuses 5-6-7 15/07/2024

## 190 000 € / Monat

| 5               |
|-----------------|
| 4               |
| 1               |
| 1               |
| One Monte-Carlo |
| Carré d'Or      |
|                 |

Hinweis : ZRI - OMC Triplex D