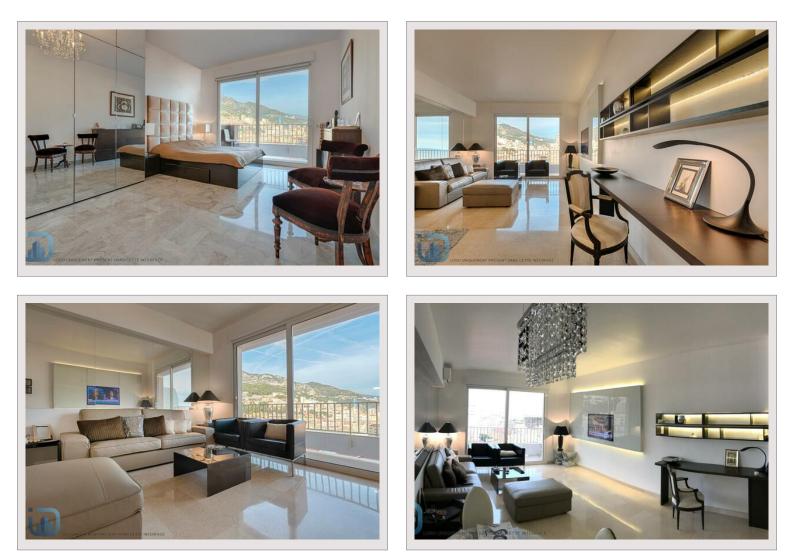

## Verkauf Monaco

Produkttyp Totale Fläche Wohnfläche Terrasse Fläche Stockwerk Verfügbar ab Wohnung 120 m<sup>2</sup> 110 m<sup>2</sup> 10 m<sup>2</sup> 1 Disponible

## 4 950 000 €

| Zimmer       | 4          |
|--------------|------------|
| Schlafzimmer | 3          |
| Parkplätze   | 1          |
| Gebäude      | Gemeaux    |
| District     | Moneghetti |
|              |            |