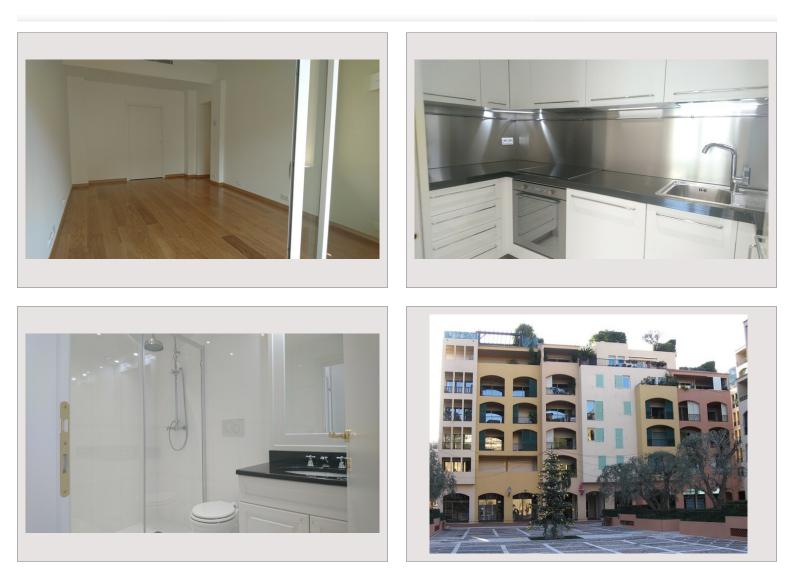

## Verkauf Monaco

Produkttyp Totale Fläche Wohnfläche Terrasse Fläche Zustand Stockwerk Mischnutzung

| Wohnung           |
|-------------------|
| 58 m²             |
| 54 m <sup>2</sup> |
| 4 m <sup>2</sup>  |
| Très bon état     |
| RDC               |
| la                |

## 2 014 000 €

| 2           |  |
|-------------|--|
| 1           |  |
| 1           |  |
| Botticelli  |  |
| Fontvieille |  |
| 31.10.24    |  |

This document does not form part of any offer or contract. All measurements, areas and distances are approximate. The information and plans contained herein are believed to be correct, however, their accuracy is not guaranteed. The photographs show only certain parts of the property at the time they were taken. This offer is subject to change of price or other conditions, without prior notice.