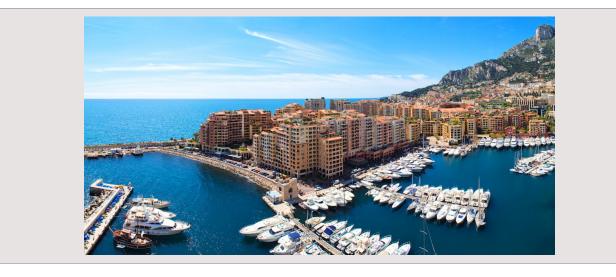

## Verkauf Monaco

Produkttyp Totale Fläche Wohnfläche Terrasse Fläche Zustand Stockwerk Wohnung 59 m² 51 m² 8 m² Renoviert RDC

| Zimmer       |
|--------------|
| Schlafzimmer |
| Keller       |
| Gebäude      |
| District     |
| Mischnutzung |

## 2 332 000 €

| 2            |
|--------------|
| 1            |
| 1            |
| Le Donatello |
| Fontvieille  |
| Ja           |

Hinweis : PE\_2P Donatello

This document does not form part of any offer or contract. All measurements, areas and distances are approximate. The information and plans contained herein are believed to be correct, however, their accuracy is not guaranteed. The photographs show only certain parts of the property at the time they were taken. This offer is subject to change of price or other conditions, without prior notice.