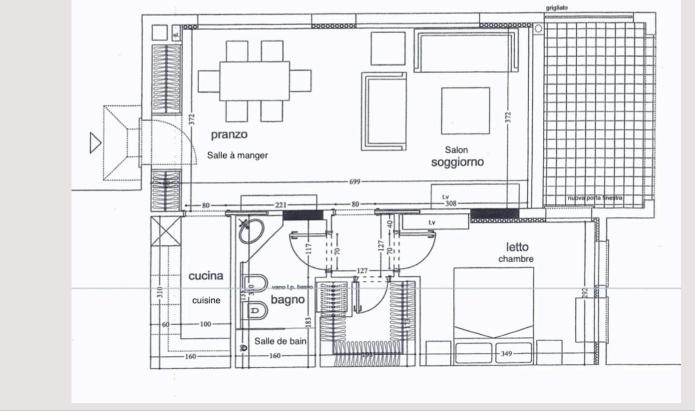

## Verkauf Monaco

Produkttyp Totale Fläche Wohnfläche Terrasse Fläche Zustand Stockwerk Wohnung 59 m² 51 m² 8 m² Renoviert RDC

| Zimmer       |
|--------------|
| Schlafzimmer |
| Keller       |
| Gebäude      |
| District     |
| Mischnutzung |

## 2 332 000 €

| 2            |
|--------------|
| 1            |
| 1            |
| Le Donatello |
| Fontvieille  |
| Ja           |

Hinweis : PE\_2P Donatello

This document does not form part of any offer or contract. All measurements, areas and distances are approximate. The information and plans contained herein are believed to be correct, however, their accuracy is not guaranteed. The photographs show only certain parts of the property at the time they were taken. This offer is subject to change of price or other conditions, without prior notice.