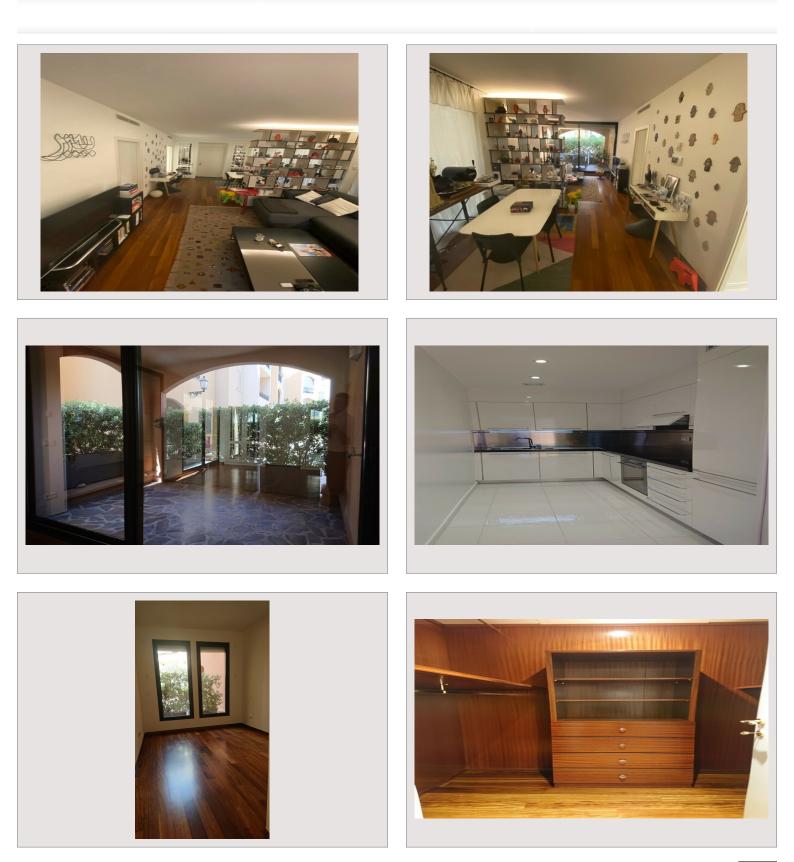

## Verkauf Monaco

Produkttyp Totale Fläche Wohnfläche Terrasse Fläche Zustand Stockwerk Wohnung 59 m² 51 m² 8 m² Renoviert RDC

| Zimmer       |
|--------------|
| Schlafzimmer |
| Keller       |
| Gebäude      |
| District     |
| Mischnutzung |

## 2 332 000 €

| 2            |
|--------------|
| 1            |
| 1            |
| Le Donatello |
| Fontvieille  |
| Ja           |

Hinweis : PE\_2P Donatello

This document does not form part of any offer or contract. All measurements, areas and distances are approximate. The information and plans contained herein are believed to be correct, however, their accuracy is not guaranteed. The photographs show only certain parts of the property at the time they were taken. This offer is subject to change of price or other conditions, without prior notice.