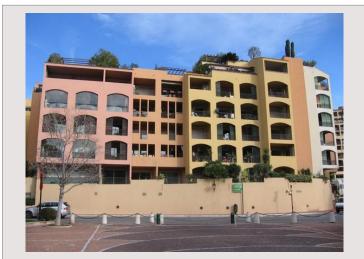

## Verkauf Monaco

Produkttyp Totale Fläche Wohnfläche Terrasse Fläche Zustand Stockwerk Wohnung 59 m² 51 m² 8 m² Renoviert RDC

| Zimmer       |
|--------------|
| Schlafzimmer |
| Keller       |
| Gebäude      |
| District     |
| Mischnutzung |

## 2 332 000 €

| 2            |
|--------------|
| 1            |
| 1            |
| Le Donatello |
| Fontvieille  |
| Ja           |

Hinweis : PE\_2P Donatello

This document does not form part of any offer or contract. All measurements, areas and distances are approximate. The information and plans contained herein are believed to be correct, however, their accuracy is not guaranteed. The photographs show only certain parts of the property at the time they were taken. This offer is subject to change of price or other conditions, without prior notice.