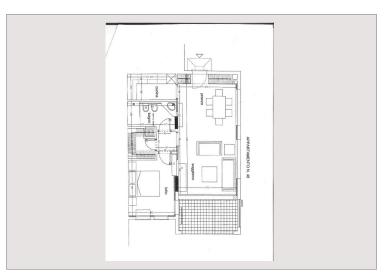

Produkttyp

Totale Fläche

Terrasse Fläche

Wohnfläche

## Verkauf Monaco

Wohnung Zimmer 2 59 m<sup>2</sup> Schlafzimmer 1

51 m<sup>2</sup> Keller 1

Gebäude

District Zustand Renoviert Fontvieille

Stockwerk **RDC** Verfügbar ab Immédiatement

8 m<sup>2</sup>

Le Donatello