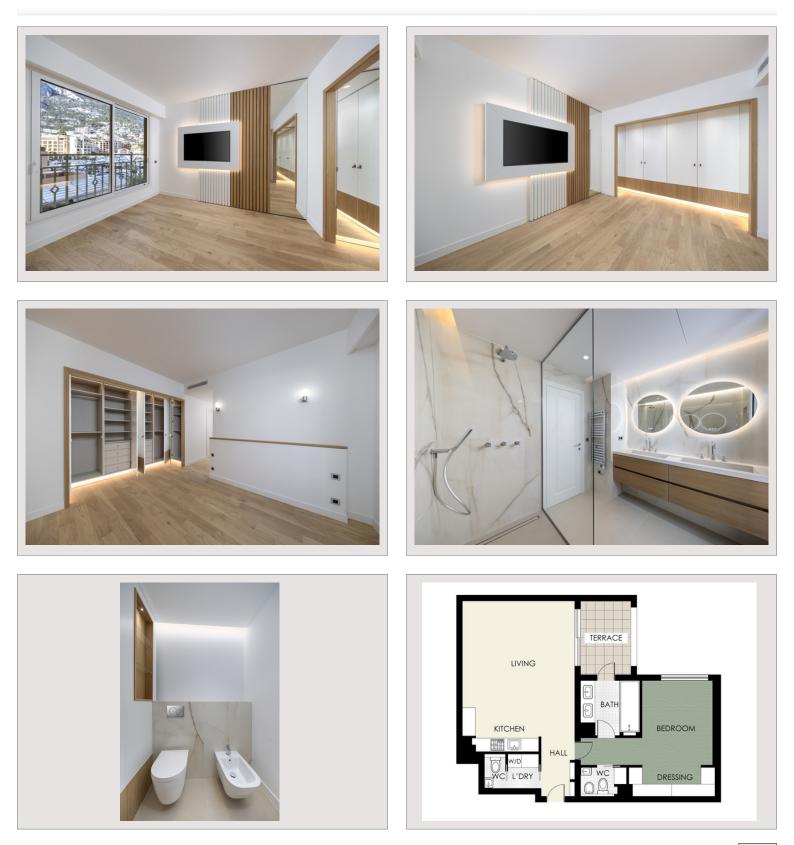

## Produkttyp Zimmer Wohnung 2 Totale Fläche 78 m<sup>2</sup> Schlafzimmer 1 Wohnfläche 69 m<sup>2</sup> Keller 1 Terrasse Fläche Gebäude 9 m² Eden Star Zustand District Renoviert Fontvieille Stockwerk 1