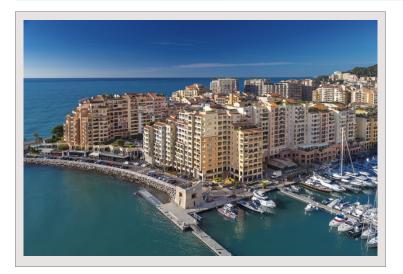

## Verkauf Monaco

Exclusivité

## Produkttyp Zimmer Wohnung 2 Totale Fläche 78 m<sup>2</sup> Schlafzimmer 1 Wohnfläche 69 m<sup>2</sup> Keller 1 Terrasse Fläche Gebäude 9 m² Eden Star Zustand District Renoviert Fontvieille Stockwerk 1