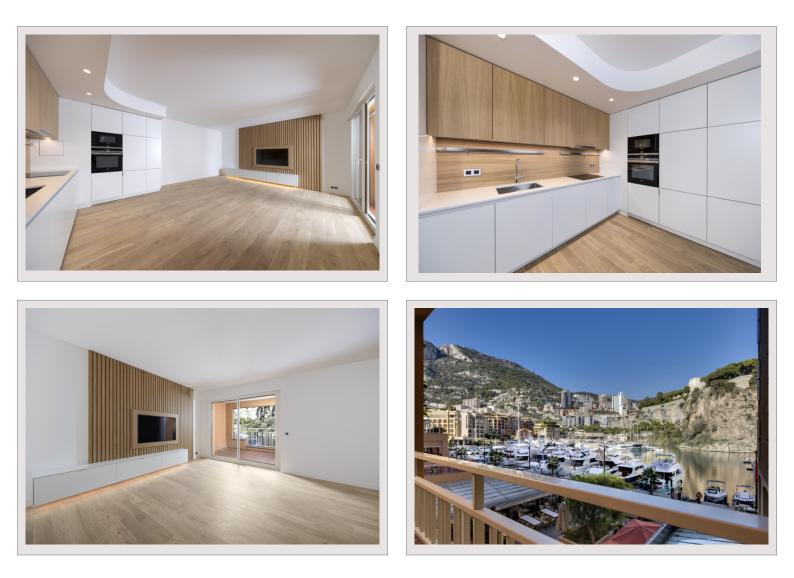

## Produkttyp Zimmer Wohnung 2 Totale Fläche 78 m<sup>2</sup> Schlafzimmer 1 Wohnfläche 69 m<sup>2</sup> Keller 1 Terrasse Fläche Gebäude 9 m² Eden Star Zustand District Renoviert Fontvieille Stockwerk 1