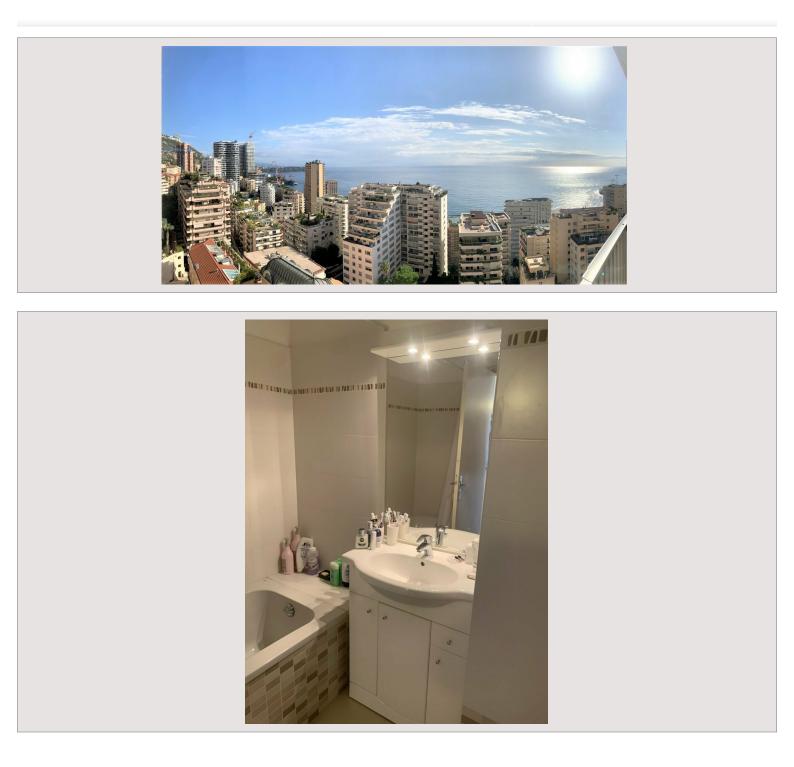

## Verkauf Monaco

Produkttyp Totale Fläche Wohnfläche Terrasse Fläche Wohnung 40 m<sup>2</sup> 32 m<sup>2</sup> 8 m<sup>2</sup>

| Zimmer   |  |
|----------|--|
| Gebäude  |  |
| District |  |