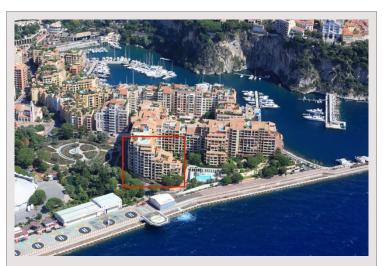

| Zimmer       |
|--------------|
| Schlafzimmer |
| Parkplätze   |
| Keller       |
| Gebäude      |
| District     |
| Mischnutzung |
|              |

2 1

la

Monte Marina Fontvieille

| Ju   |   |    |    |  |
|------|---|----|----|--|
|      |   |    |    |  |
|      |   |    |    |  |
|      |   |    |    |  |
|      |   |    |    |  |
|      |   |    |    |  |
|      |   |    |    |  |
|      |   |    |    |  |
|      |   |    |    |  |
|      |   |    |    |  |
|      |   |    | 47 |  |
|      |   | 12 | 1  |  |
|      |   |    |    |  |
| -    |   |    |    |  |
| 1000 | - |    |    |  |