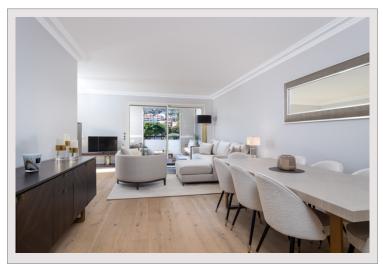

## 8 950 000 €

| Produkttyp      |
|-----------------|
| Totale Fläche   |
| Wohnfläche      |
| Terrasse Fläche |
| Zustand         |
| Stockwerk       |
| Verfügbar ab    |

| Wohnung           |
|-------------------|
| 186 m²            |
| 141 m²            |
| 45 m²             |
| Renoviert         |
| 2                 |
| 2,5 months notice |
|                   |

| Zimmer       |
|--------------|
| Schlafzimmer |
| Parkplätze   |
| Keller       |
| Gebäude      |
| District     |
| Mischnutzung |
|              |

2 1

la

Monte Marina Fontvieille

| Ju   |   |    |    |  |
|------|---|----|----|--|
|      |   |    |    |  |
|      |   |    |    |  |
|      |   |    |    |  |
|      |   |    |    |  |
|      |   |    |    |  |
|      |   |    |    |  |
|      |   |    |    |  |
|      |   |    |    |  |
|      |   |    |    |  |
|      |   |    | 47 |  |
|      |   | 12 | 1  |  |
|      |   |    |    |  |
| -    |   |    |    |  |
| 1000 | - |    |    |  |