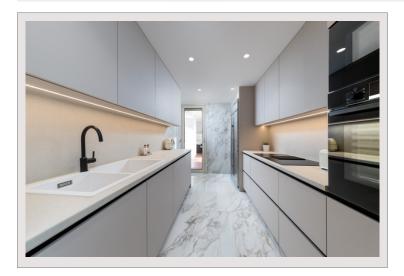

## 8 950 000 €

| Produkttyp      |
|-----------------|
| Totale Fläche   |
| Wohnfläche      |
| Terrasse Fläche |
| Zustand         |
| Stockwerk       |
| Verfügbar ab    |

| Wohnung           |
|-------------------|
| 186 m²            |
| 141 m²            |
| 45 m²             |
| Renoviert         |
| 2                 |
| 2,5 months notice |
|                   |

| Zimmer       |
|--------------|
| Schlafzimmer |
| Parkplätze   |
| Keller       |
| Gebäude      |
| District     |
| Mischnutzung |
|              |

2 1

la

Monte Marina Fontvieille

| Ju   |   |    |    |  |
|------|---|----|----|--|
|      |   |    |    |  |
|      |   |    |    |  |
|      |   |    |    |  |
|      |   |    |    |  |
|      |   |    |    |  |
|      |   |    |    |  |
|      |   |    |    |  |
|      |   |    |    |  |
|      |   |    |    |  |
|      |   |    | 47 |  |
|      |   | 12 | 1  |  |
|      |   |    |    |  |
| -    |   |    |    |  |
| 1000 | - |    |    |  |