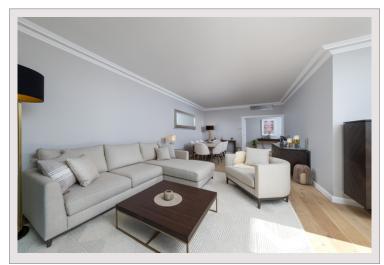

## 8 950 000 €

| Produkttyp      |
|-----------------|
| Totale Fläche   |
| Wohnfläche      |
| Terrasse Fläche |
| Zustand         |
| Stockwerk       |
| Verfügbar ab    |

| Wohnung           |
|-------------------|
| 186 m²            |
| 141 m²            |
| 45 m²             |
| Renoviert         |
| 2                 |
| 2,5 months notice |
|                   |

| Zimmer       |
|--------------|
| Schlafzimmer |
| Parkplätze   |
| Keller       |
| Gebäude      |
| District     |
| Mischnutzung |
|              |

2 1

la

Monte Marina Fontvieille

| Ju   |   |    |    |  |
|------|---|----|----|--|
|      |   |    |    |  |
|      |   |    |    |  |
|      |   |    |    |  |
|      |   |    |    |  |
|      |   |    |    |  |
|      |   |    |    |  |
|      |   |    |    |  |
|      |   |    |    |  |
|      |   |    |    |  |
|      |   |    | 47 |  |
|      |   | 12 | 1  |  |
|      |   |    |    |  |
| -    |   |    |    |  |
| 1000 | - |    |    |  |