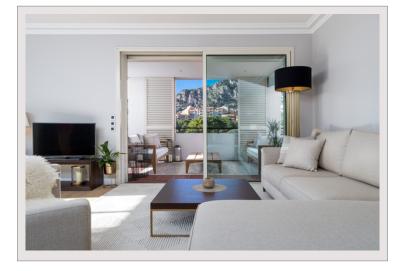

## 8 950 000 €

| Produkttyp      |
|-----------------|
| Totale Fläche   |
| Wohnfläche      |
| Terrasse Fläche |
| Zustand         |
| Stockwerk       |
| Verfügbar ab    |

| Wohnung           |
|-------------------|
| 186 m²            |
| 141 m²            |
| 45 m²             |
| Renoviert         |
| 2                 |
| 2,5 months notice |
|                   |

| Zimmer       |
|--------------|
| Schlafzimmer |
| Parkplätze   |
| Keller       |
| Gebäude      |
| District     |
| Mischnutzung |
|              |

2 1

la

Monte Marina Fontvieille

| Ju   |   |    |    |  |
|------|---|----|----|--|
|      |   |    |    |  |
|      |   |    |    |  |
|      |   |    |    |  |
|      |   |    |    |  |
|      |   |    |    |  |
|      |   |    |    |  |
|      |   |    |    |  |
|      |   |    |    |  |
|      |   |    |    |  |
|      |   |    | 47 |  |
|      |   | 12 | 1  |  |
|      |   |    |    |  |
| -    |   |    |    |  |
| 1000 | - |    |    |  |