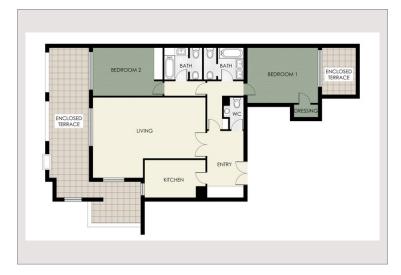

## 8 950 000 €

| Produkttyp      |
|-----------------|
| Totale Fläche   |
| Wohnfläche      |
| Terrasse Fläche |
| Zustand         |
| Stockwerk       |
| Verfügbar ab    |

| Wohnung           |
|-------------------|
| 186 m²            |
| 141 m²            |
| 45 m²             |
| Renoviert         |
| 2                 |
| 2,5 months notice |
|                   |

| Zimmer       |
|--------------|
| Schlafzimmer |
| Parkplätze   |
| Keller       |
| Gebäude      |
| District     |
| Mischnutzung |
|              |

2 1

la

Monte Marina Fontvieille

| Ju   |   |    |    |  |
|------|---|----|----|--|
|      |   |    |    |  |
|      |   |    |    |  |
|      |   |    |    |  |
|      |   |    |    |  |
|      |   |    |    |  |
|      |   |    |    |  |
|      |   |    |    |  |
|      |   |    |    |  |
|      |   |    |    |  |
|      |   |    | 47 |  |
|      |   | 12 | 1  |  |
|      |   |    |    |  |
| -    |   |    |    |  |
| 1000 | - |    |    |  |