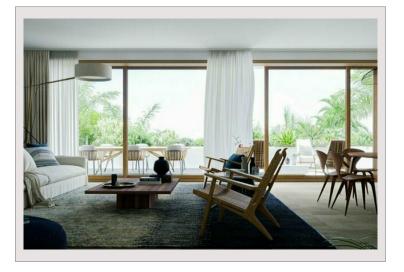

## Verkauf Monaco

Produkttyp Totale Fläche Wohnfläche Terrasse Fläche Garten Fläche Zustand

Penthouse/Roof 703 m<sup>2</sup> 267 m<sup>2</sup> 396 m<sup>2</sup> 40 m<sup>2</sup> Neubau

## 36 000 000 €

| Zimmer       | 5               |
|--------------|-----------------|
| Schlafzimmer | 4               |
| Parkplätze   | 3               |
| Gebäude      | L'Exotique      |
| District     | Jardin Exotique |