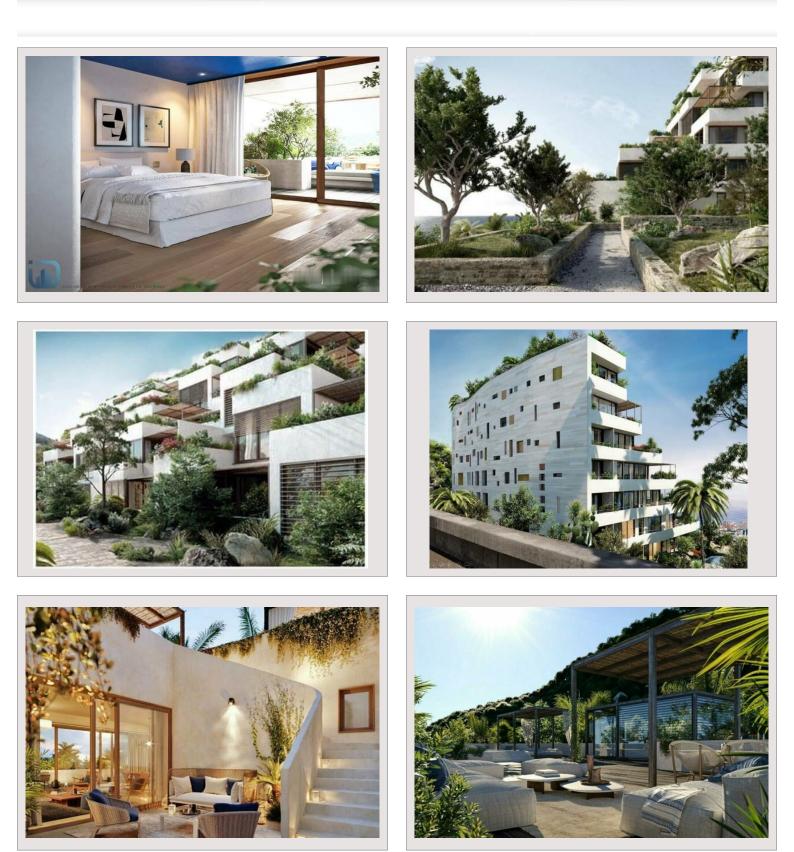

## Verkauf Monaco

Produkttyp Totale Fläche Wohnfläche Terrasse Fläche Garten Fläche Zustand

Penthouse/Roof 703 m<sup>2</sup> 267 m<sup>2</sup> 396 m<sup>2</sup> 40 m<sup>2</sup> Neubau

## 36 000 000 €

| Zimmer       | 5               |
|--------------|-----------------|
| Schlafzimmer | 4               |
| Parkplätze   | 3               |
| Gebäude      | L'Exotique      |
| District     | Jardin Exotique |