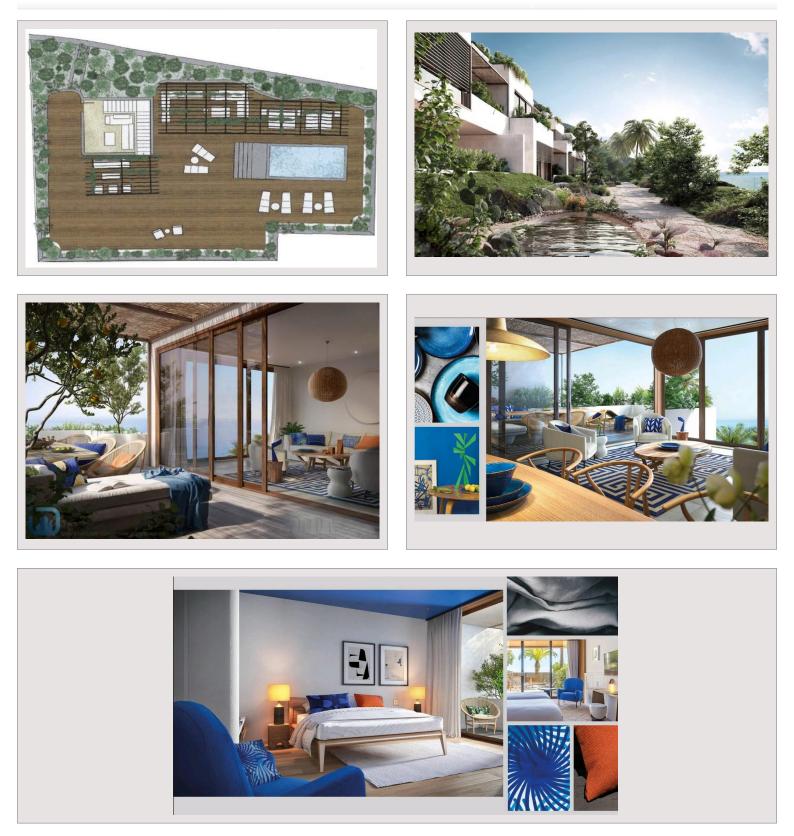

## Verkauf Monaco

Produkttyp Totale Fläche Wohnfläche Terrasse Fläche Garten Fläche Zustand

Penthouse/Roof 703 m<sup>2</sup> 267 m<sup>2</sup> 396 m<sup>2</sup> 40 m<sup>2</sup> Neubau

## 36 000 000 €

| Zimmer       | 5               |
|--------------|-----------------|
| Schlafzimmer | 4               |
| Parkplätze   | 3               |
| Gebäude      | L'Exotique      |
| District     | Jardin Exotique |