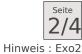

## Verkauf Monaco

Produkttyp Totale Fläche Wohnfläche Terrasse Fläche Garten Fläche Zustand

Penthouse/Roof 703 m<sup>2</sup> 267 m<sup>2</sup> 396 m<sup>2</sup> 40 m<sup>2</sup> Neubau

## 36 000 000 €

| Zimmer       | 5               |
|--------------|-----------------|
| Schlafzimmer | 4               |
| Parkplätze   | 3               |
| Gebäude      | L'Exotique      |
| District     | Jardin Exotique |