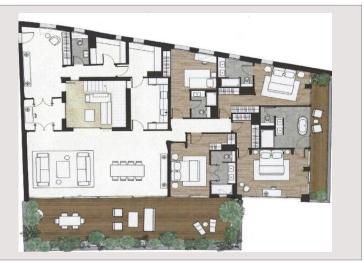

## Verkauf Monaco

Produkttyp Totale Fläche Wohnfläche Terrasse Fläche Garten Fläche Zustand

Penthouse/Roof 703 m<sup>2</sup> 267 m<sup>2</sup> 396 m<sup>2</sup> 40 m<sup>2</sup> Neubau

## 36 000 000 €

| Zimmer       | 5               |
|--------------|-----------------|
| Schlafzimmer | 4               |
| Parkplätze   | 3               |
| Gebäude      | L'Exotique      |
| District     | Jardin Exotique |