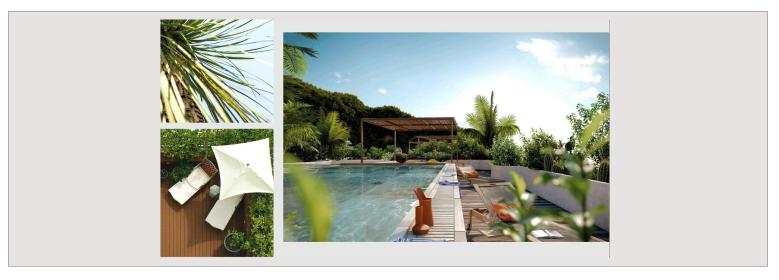

## Verkauf Monaco

Produkttyp Totale Fläche Wohnfläche Terrasse Fläche Garten Fläche Zustand

Penthouse/Roof 703 m<sup>2</sup> 267 m<sup>2</sup> 396 m<sup>2</sup> 40 m<sup>2</sup> Neubau

## 36 000 000 €

| Zimmer       | 5               |
|--------------|-----------------|
| Schlafzimmer | 4               |
| Parkplätze   | 3               |
| Gebäude      | L'Exotique      |
| District     | Jardin Exotique |