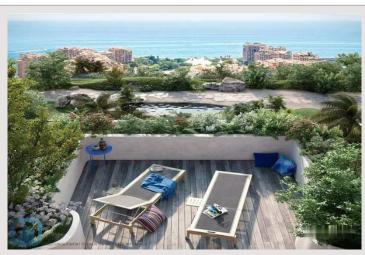

## Verkauf Monaco

Produkttyp Totale Fläche Wohnfläche Terrasse Fläche Garten Fläche Zustand

Penthouse/Roof 703 m<sup>2</sup> 267 m<sup>2</sup> 396 m<sup>2</sup> 40 m<sup>2</sup> Neubau

## 36 000 000 €

| Zimmer       | 5               |
|--------------|-----------------|
| Schlafzimmer | 4               |
| Parkplätze   | 3               |
| Gebäude      | L'Exotique      |
| District     | Jardin Exotique |