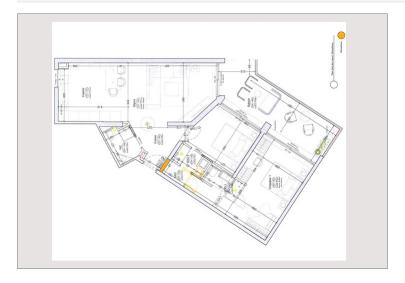

# 15 000 € / Monat + Nebenkosten : 600 €

| Produkttyp     |
|----------------|
| Totale Fläche  |
| Wohnfläche     |
| Terrasse Fläch |

Terrasse Fläche Zustand Stockwerk Meublé

| Wohnung               |
|-----------------------|
| 109 m²                |
| 90 m²                 |
| 19 m²                 |
| Prestations luxueuses |
| 6                     |
| la                    |

Zimmer Schlafzimmer Parkplätze Gebäude District Verfügbar ab

2 **Buckingham Palace** Monte-Carlo 01/08/2024

3

Icon Property
Le Donatello 13 Avenue des Papalins
98000 Monaco

Tél: +377 97 97 09 40 Fax: +377 97 70 27 66 sales@icon-property.com www.icon-property.com