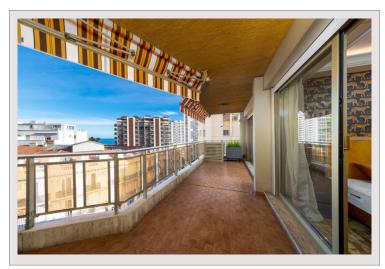

# 15 000 € / Monat + Nebenkosten : 600 €

| Produkttyp     |
|----------------|
| Totale Fläche  |
| Wohnfläche     |
| Terrasse Fläch |

Terrasse Fläche Zustand Stockwerk Meublé

| Wohnung               |
|-----------------------|
| 109 m²                |
| 90 m²                 |
| 19 m²                 |
| Prestations luxueuses |
| 6                     |
| la                    |

Zimmer Schlafzimmer Parkplätze Gebäude District Verfügbar ab

2 **Buckingham Palace** Monte-Carlo 01/08/2024

3

Icon Property
Le Donatello 13 Avenue des Papalins
98000 Monaco

Tél: +377 97 97 09 40 Fax: +377 97 70 27 66 sales@icon-property.com www.icon-property.com