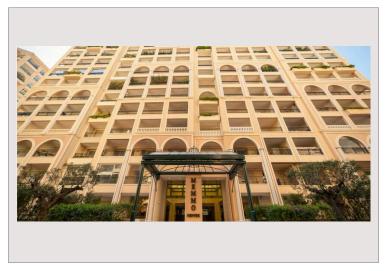

## Vermietung Monaco

60 000 € / Monat + Nebenkosten : 9.100 €

| Produkttyp      | Wohnung               | Zimmer       | 5+           |
|-----------------|-----------------------|--------------|--------------|
| Totale Fläche   | 702 m <sup>2</sup>    | Schlafzimmer | 5            |
| Wohnfläche      | 366 m <sup>2</sup>    | Parkplätze   | 4            |
| Terrasse Fläche | 126 m²                | Keller       | 1            |
| Garten Fläche   | 210 m <sup>2</sup>    | Gebäude      | Memmo Center |
| Zustand         | Prestations luxueuses | District     | Fontvieille  |
| Stockwerk       | 9                     | Verfügbar ab | 01/06/2024   |
|                 |                       |              |              |