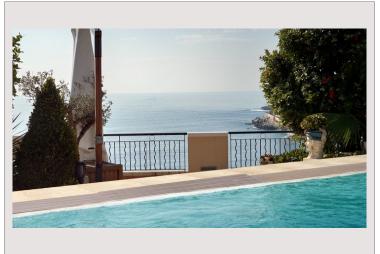

## Vermietung Monaco

60 000 € / Monat + Nebenkosten : 9.100 €

| Produkttyp      | Wohnung               | Zimmer       | 5+           |
|-----------------|-----------------------|--------------|--------------|
| Totale Fläche   | 702 m <sup>2</sup>    | Schlafzimmer | 5            |
| Wohnfläche      | 366 m <sup>2</sup>    | Parkplätze   | 4            |
| Terrasse Fläche | 126 m²                | Keller       | 1            |
| Garten Fläche   | 210 m <sup>2</sup>    | Gebäude      | Memmo Center |
| Zustand         | Prestations luxueuses | District     | Fontvieille  |
| Stockwerk       | 9                     | Verfügbar ab | 01/06/2024   |
|                 |                       |              |              |