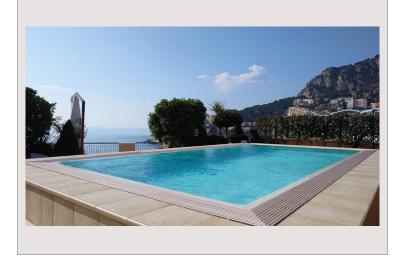

## Vermietung Monaco

60 000 € / Monat + Nebenkosten : 9.100 €

| Produkttyp      | Wohnung               | Zimmer       | 5+           |
|-----------------|-----------------------|--------------|--------------|
| Totale Fläche   | 702 m <sup>2</sup>    | Schlafzimmer | 5            |
| Wohnfläche      | 366 m <sup>2</sup>    | Parkplätze   | 4            |
| Terrasse Fläche | 126 m²                | Keller       | 1            |
| Garten Fläche   | 210 m <sup>2</sup>    | Gebäude      | Memmo Center |
| Zustand         | Prestations luxueuses | District     | Fontvieille  |
| Stockwerk       | 9                     | Verfügbar ab | 01/06/2024   |
|                 |                       |              |              |