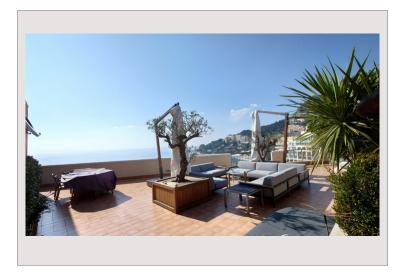

## Vermietung Monaco

60 000 € / Monat + Nebenkosten : 9.100 €

| Produkttyp      | Wohnung               | Zimmer       | 5+           |
|-----------------|-----------------------|--------------|--------------|
| Totale Fläche   | 702 m <sup>2</sup>    | Schlafzimmer | 5            |
| Wohnfläche      | 366 m <sup>2</sup>    | Parkplätze   | 4            |
| Terrasse Fläche | 126 m²                | Keller       | 1            |
| Garten Fläche   | 210 m <sup>2</sup>    | Gebäude      | Memmo Center |
| Zustand         | Prestations luxueuses | District     | Fontvieille  |
| Stockwerk       | 9                     | Verfügbar ab | 01/06/2024   |
|                 |                       |              |              |