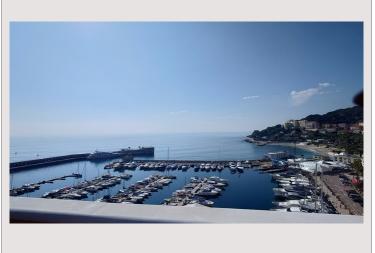

## Vermietung Monaco

60 000 € / Monat + Nebenkosten : 9.100 €

| Produkttyp      | Wohnung               | Zimmer       | 5+           |
|-----------------|-----------------------|--------------|--------------|
| Totale Fläche   | 702 m <sup>2</sup>    | Schlafzimmer | 5            |
| Wohnfläche      | 366 m <sup>2</sup>    | Parkplätze   | 4            |
| Terrasse Fläche | 126 m²                | Keller       | 1            |
| Garten Fläche   | 210 m <sup>2</sup>    | Gebäude      | Memmo Center |
| Zustand         | Prestations luxueuses | District     | Fontvieille  |
| Stockwerk       | 9                     | Verfügbar ab | 01/06/2024   |
|                 |                       |              |              |