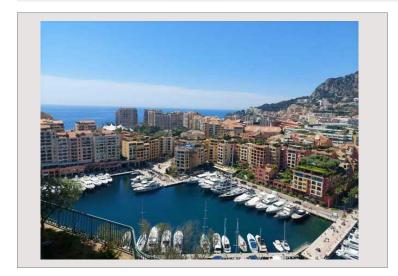

## Vermietung Monaco

60 000 € / Monat + Nebenkosten : 9.100 €

| Produkttyp      | Wohnung               | Zimmer       | 5+           |
|-----------------|-----------------------|--------------|--------------|
| Totale Fläche   | 702 m <sup>2</sup>    | Schlafzimmer | 5            |
| Wohnfläche      | 366 m <sup>2</sup>    | Parkplätze   | 4            |
| Terrasse Fläche | 126 m²                | Keller       | 1            |
| Garten Fläche   | 210 m <sup>2</sup>    | Gebäude      | Memmo Center |
| Zustand         | Prestations luxueuses | District     | Fontvieille  |
| Stockwerk       | 9                     | Verfügbar ab | 01/06/2024   |
|                 |                       |              |              |