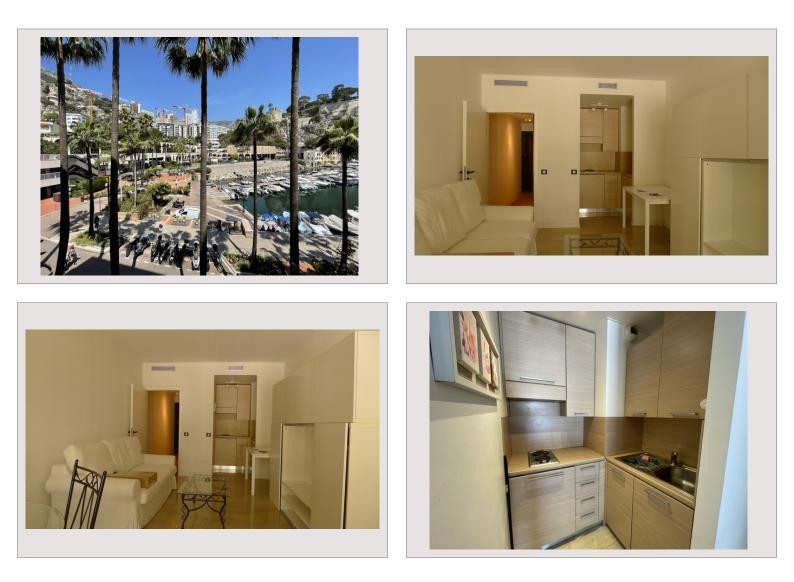

## Vermietung Monaco

| Produkttyp      |
|-----------------|
| Totale Fläche   |
| Wohnfläche      |
| Terrasse Fläche |
| Stockwerk       |
| Verfügbar ab    |

Wohnung 38 m<sup>2</sup> 30 m<sup>2</sup> 8 m<sup>2</sup> 1 15/07/2024

## 3 500 € / Monat

| (Einschließlich Nebenkösten) |
|------------------------------|
| 1                            |
| 1                            |
| 1                            |
| Giotto                       |
| Fontvieille                  |