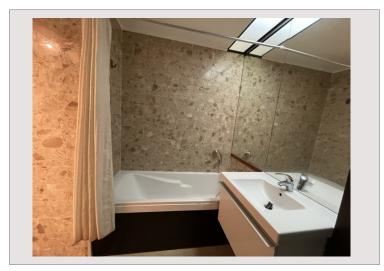

## Vermietung Monaco

| Produkttyp      |
|-----------------|
| Totale Fläche   |
| Wohnfläche      |
| Terrasse Fläche |
| Stockwerk       |
| Verfügbar ab    |

Wohnung 38 m<sup>2</sup> 30 m<sup>2</sup> 8 m<sup>2</sup> 1 15/07/2024

## 3 500 € / Monat

| (Einschließlich Nebenkösten) |
|------------------------------|
| 1                            |
| 1                            |
| 1                            |
| Giotto                       |
| Fontvieille                  |