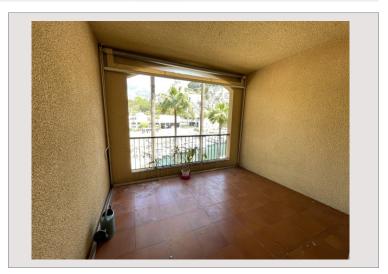

## Vermietung Monaco

| Produkttyp      |
|-----------------|
| Totale Fläche   |
| Wohnfläche      |
| Terrasse Fläche |
| Stockwerk       |
| Verfügbar ab    |

Wohnung 38 m<sup>2</sup> 30 m<sup>2</sup> 8 m<sup>2</sup> 1 15/07/2024

## 3 500 € / Monat

| (Einschließlich Nebenkösten) |
|------------------------------|
| 1                            |
| 1                            |
| 1                            |
| Giotto                       |
| Fontvieille                  |